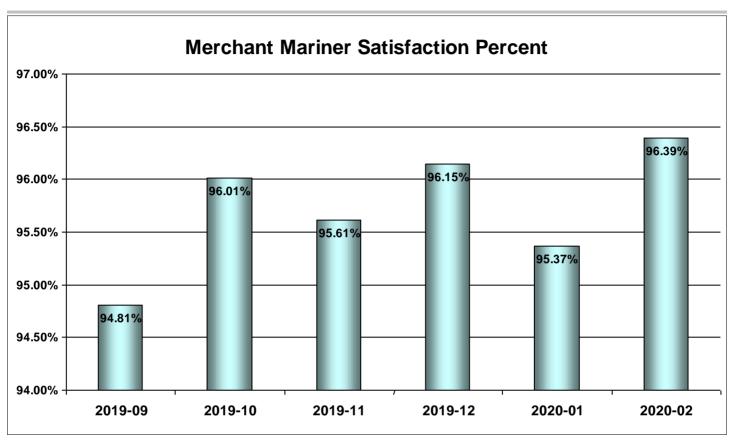

ction in their experiences with the NMC and the Mariner Credentialing Processes.





Month of Performance [2020-11]







Month of Performance [2020-10]







Month of Performance [2020-09]







Month of Performance [2020-08]







Month of Performance [2020-07]







Month of Performance [2020-06]



Percent of mariners providing feedback whose individual response averages affirm satisfaction in their experiences with the NMC and the Mariner Credentialing Processes.





Month of Performance [2020-05]







Month of Performance [2020-04]







Month of Performance [2020-03]



Percent of mariners providing feedback whose individual response averages affirm satisfaction in their experiences with the NMC and the Mariner Credentialing Processes.





Month of Performance [2020-02]







Month of Performance [2020-01]