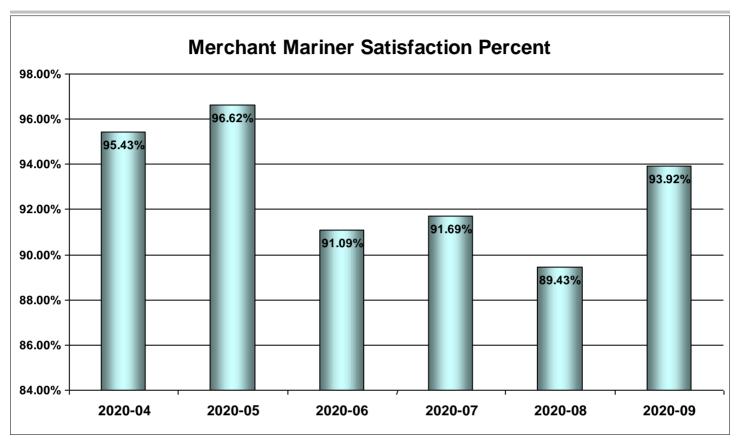

Month of Performance [2020-05]

Month of Performance [2020-04]

Month of Performance [2020-03]

Percent of mariners providing feedback whose individual response averages affirm satisfaction in their experiences with the NMC and the Mariner Credentialing Processes.

Month of Performance [2020-02]

Month of Performance [2020-01]