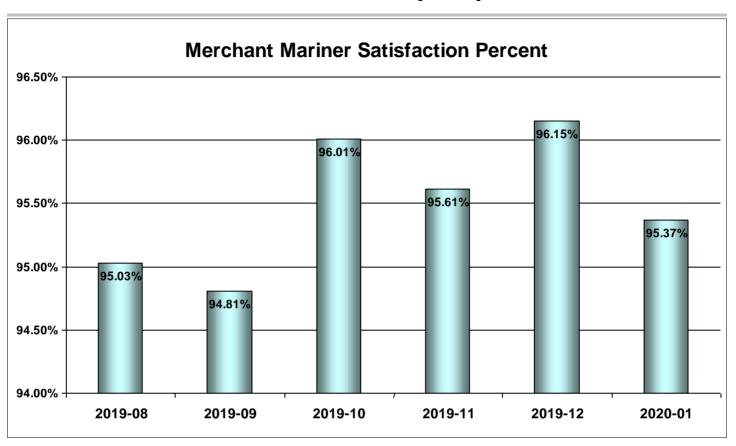

C and the Mariner Credentialing Processes.





Month of Performance [2020-11]







Month of Performance [2020-10]







Month of Performance [2020-09]







Month of Performance [2020-08]







Month of Performance [2020-07]







Month of Performance [2020-06]



Percent of mariners providing feedback whose individual response averages affirm satisfaction in their experiences with the NMC and the Mariner Credentialing Processes.





Month of Performance [2020-05]







Month of Performance [2020-04]







Month of Performance [2020-03]



Percent of mariners providing feedback whose individual response averages affirm satisfaction in their experiences with the NMC and the Mariner Credentialing Processes.





Month of Performance [2020-02]







Month of Performance [2020-01]