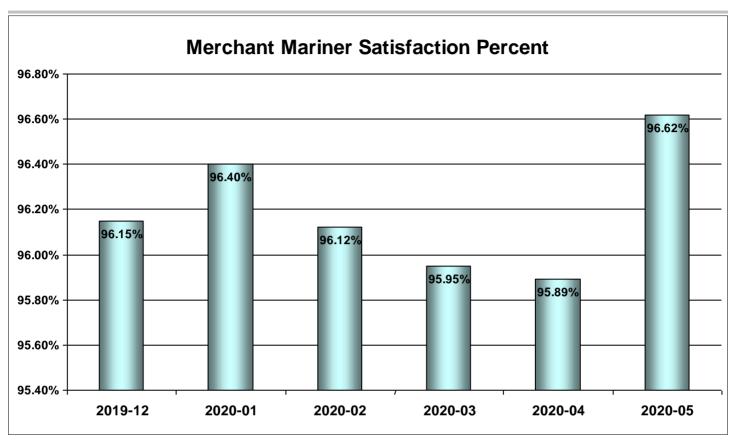

Month of Performance [2020-05]

Month of Performance [2020-04]

Month of Performance [2020-03]

Percent of mariners providing feedback whose individual response averages affirm satisfaction in their experiences with the NMC and the Mariner Credentialing Processes.