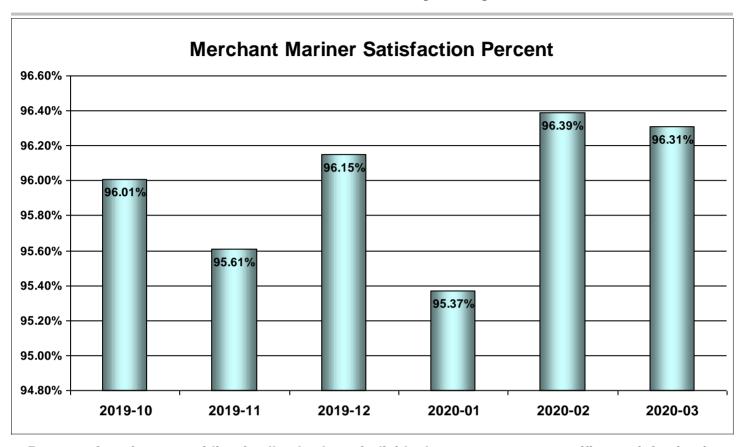

Month of Performance [2020-12]



Percent of mariners providing feedback whose individual response averages affirm satisfaction in their experiences with the NMC and the Mariner Credentialing Processes.





Month of Performance [2020-11]







Month of Performance [2020-10]







Month of Performance [2020-09]







Month of Performance [2020-08]







Month of Performance [2020-07]







Month of Performance [2020-06]



Percent of mariners providing feedback whose individual response averages affirm satisfaction in their experiences with the NMC and the Mariner Credentialing Processes.





Month of Performance [2020-05]







Month of Performance [2020-04]







Month of Performance [2020-03]



Percent of mariners providing feedback whose individual response averages affirm satisfaction in their experiences with the NMC and the Mariner Credentialing Processes.





Month of Performance [2020-02]







Month of Performance [2020-01]