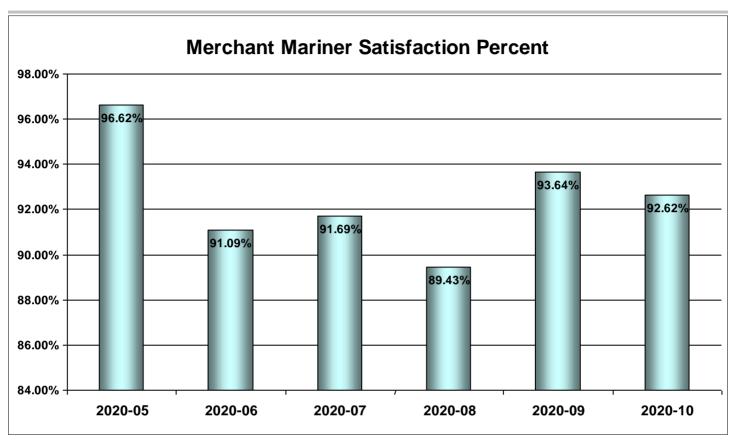

Month of Performance [2020-05]

Month of Performance [2020-04]

Month of Performance [2020-03]

Percent of mariners providing feedback whose individual response averages affirm satisfaction in their experiences with the NMC and the Mariner Credentialing Processes.