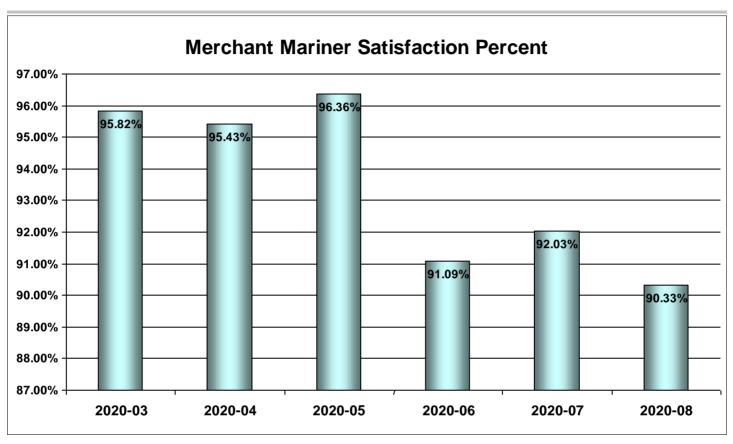

Month of Performance [2020-05]

Month of Performance [2020-04]

Month of Performance [2020-03]

Percent of mariners providing feedback whose individual response averages affirm satisfaction in their experiences with the NMC and the Mariner Credentialing Processes.