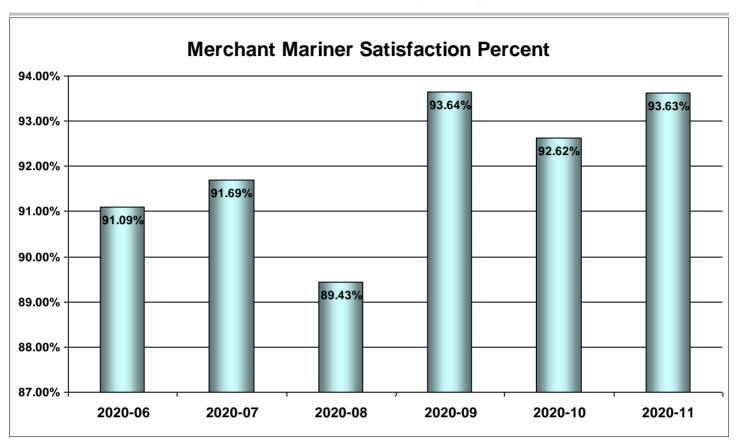

Month of Performance [2020-10]

Month of Performance [2020-09]

Month of Performance [2020-08]

Month of Performance [2020-07]

Month of Performance [2020-06]

Percent of mariners providing feedback whose individual response averages affirm satisfaction in their experiences with the NMC and the Mariner Credentialing Processes.