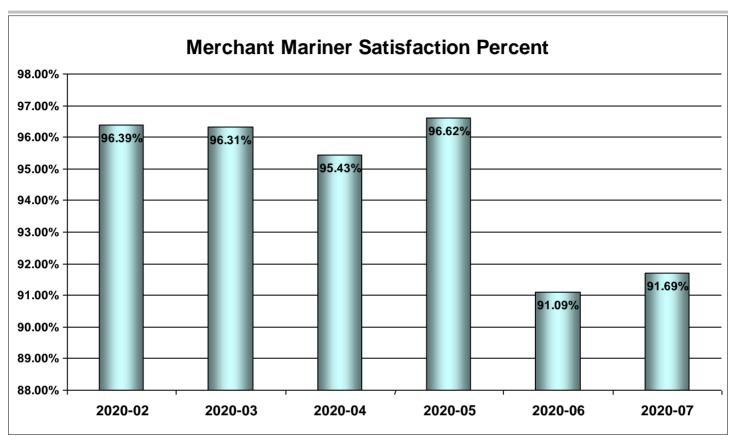

Month of Performance [2020-12]



Percent of mariners providing feedback whose individual response averages affirm satisfaction in their experiences with the NMC and the Mariner Credentialing Processes.





Month of Performance [2020-11]







Month of Performance [2020-10]







Month of Performance [2020-09]







Month of Performance [2020-08]







Month of Performance [2020-07]







Month of Performance [2020-06]



Percent of mariners providing feedback whose individual response averages affirm satisfaction in their experiences with the NMC and the Mariner Credentialing Processes.





Month of Performance [2020-05]







Month of Performance [2020-04]







Month of Performance [2020-03]



Percent of mariners providing feedback whose individual response averages affirm satisfaction in their experiences with the NMC and the Mariner Credentialing Processes.





Month of Performance [2020-02]







Month of Performance [2020-01]