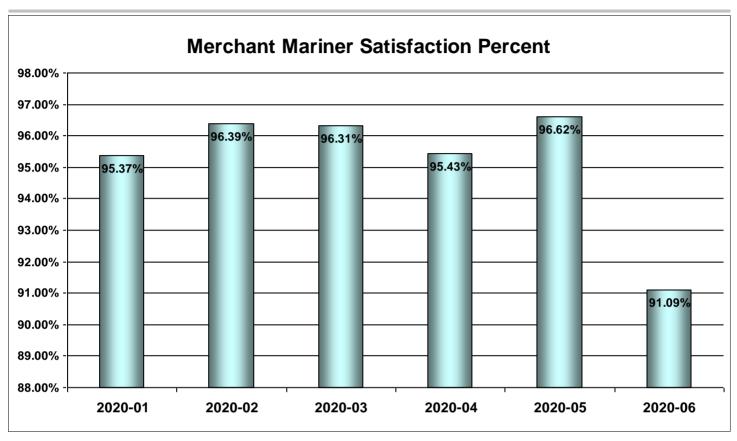

Month of Performance [2020-10]

Month of Performance [2020-09]

Month of Performance [2020-08]

Month of Performance [2020-07]

Month of Performance [2020-06]

Percent of mariners providing feedback whose individual response averages affirm satisfaction in their experiences with the NMC and the Mariner Credentialing Processes.