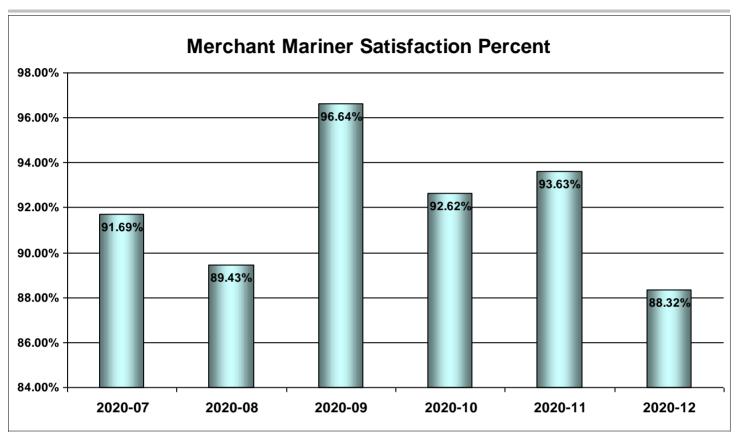

Month of Performance [2020-12]

Percent of mariners providing feedback whose individual response averages affirm satisfaction in their experiences with the NMC and the Mariner Credentialing Processes.

Month of Performance [2020-11]