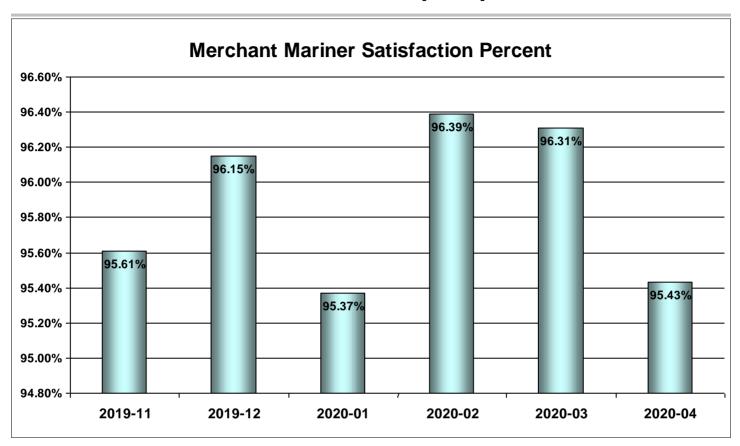

Month of Performance [2020-05]

Month of Performance [2020-04]

Month of Performance [2020-03]

Percent of mariners providing feedback whose individual response averages affirm satisfaction in their experiences with the NMC and the Mariner Credentialing Processes.