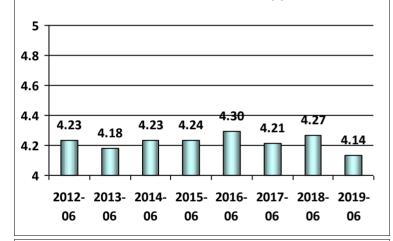

#### National Maritime Center's Average Customer Response by Question on the Performance of the Mariner Credentialing Program

1- Strongly Disagree, 2-Disagree, 3-Neutral, 4-Agree, and 5-Strongly Agree