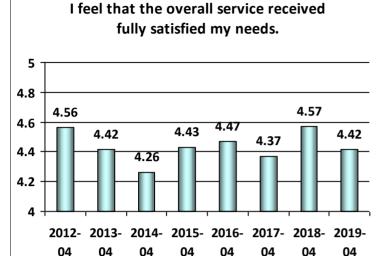

available to me, I was able to submit a complete application package.



# The NMC customer service center staff were professional and able to address my questions promptly.









1- Strongly Disagree, 2-Disagree, 3-Neutral, 4-Agree, and 5-Strongly Agree





## The REC examination facilities were suitable for testing and the appropriate materials were available.



### The examinations were appropriate to the credential for which I applied.



I was kept sufficiently informed as to the processing status of my application using the Coast Guard's Homeport website and/or receipt of system generated e-mail notifications.



## The time to process my application and issue my credential met my expectations.









1- Strongly Disagree, 2-Disagree, 3-Neutral, 4-Agree, and 5-Strongly Agree











# Based on information available to me, I was able to submit a complete application package.



# The NMC customer service center staff were professional and able to address my questions promptly.









1- Strongly Disagree, 2-Disagree, 3-Neutral, 4-Agree, and 5-Strongly Agree





## The REC examination facilities were suitable for testing and the appropriate materials were available.



## The examinations were appropriate to the credential for which I applied.



# I was kept sufficiently informed as to the processing status of my application using the Coast Guard's Homeport website and/or receipt of system generated e-mail notifications.



## The time to process my application and issue my credential met my expectations.









1- Strongly Disagree, 2-Disagree, 3-Neutra