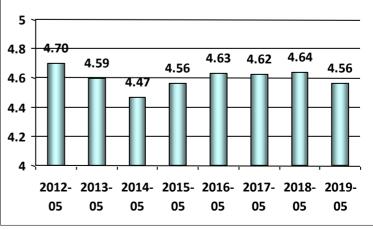

agree, 3-Neutral, 4-Agree, and 5-Strongly Agree











# Based on information available to me, I was able to submit a complete application package.



# The NMC customer service center staff were professional and able to address my questions promptly.









1- Strongly Disagree, 2-Disagree, 3-Neutral, 4-Agree, and 5-Strongly Agree





## The REC examination facilities were suitable for testing and the appropriate materials were available.



### The examinations were appropriate to the credential for which I applied.



I was kept sufficiently informed as to the processing status of my application using the Coast Guard's Homeport website and/or receipt of system generated e-mail notifications.



## The time to process my application and issue my credential met my expectations.









1- Strongly Disagree, 2-Disagree, 3-Neutral, 4-Agree, and 5-Strongly Agree











# Based on information available to me, I was able to submit a complete application package.



# The NMC customer service center staff were professional and able to address my questions promptly.









1- Strongly Disagree, 2-Disagree, 3-Neutral, 4-Agree, and 5-Strongly Agree





## The REC examination facilities were suitable for testing and the appropriate materials were available.



## The examinations were appropriate to the credential for which I applied.



# I was kept sufficiently informed as to the processing status of my application using the Coast Guard's Homeport website and/or receipt of system generated e-mail notifications.



## The time to process my application and issue my c