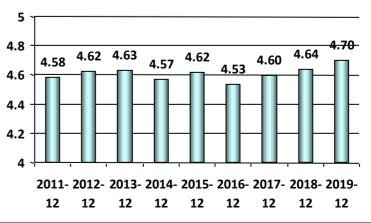

#### National Maritime Center's Average Customer Response by Question on the Performance of the Mariner Credentialing Program

1- Strongly Disagree, 2-Disagree, 3-Neutral, 4-Agree, and 5-Strongly Agree