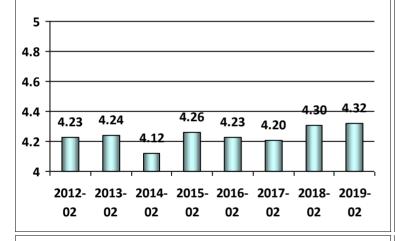

# I was kept sufficiently informed as to the processing status of my application using the Coast Guard's Homeport website and/or receipt of system generated e-mail notifications.

## The time to process my application and issue my credential met my expectations.

1- Strongly Disagree, 2-Disagree, 3-Neutral, 4-Agree, and 5-Strongly Agree