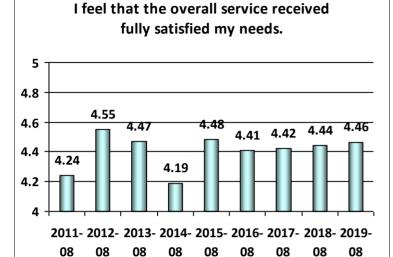

available to me, I was able to submit a complete application package.



# The NMC customer service center staff were professional and able to address my questions promptly.









1- Strongly Disagree, 2-Disagree, 3-Neutral, 4-Agree, and 5-Strongly Agree





## The REC examination facilities were suitable for testing and the appropriate materials were available.



## The examinations were appropriate to the credential for which I applied.



I was kept sufficiently informed as to the processing status of my application using the Coast Guard's Homeport website and/or receipt of system generated e-mail notifications.



## The time to process my application and issue my credential met my expectations.









1- Strongly Disagree, 2-Disagree, 3-Neutral, 4-Agree, and 5-Strongly Agree



## The NMC website provided accurate information and was easy to navigate.







# Based on information available to me, I was able to submit a complete application package.



# The NMC customer service center staff were professional and able to address my questions promptly.









1- Strongly Disagree, 2-Disagree, 3-Neutral, 4-Agree, and 5-Strongly Agree





## The REC examination facilities were suitable for testing and the appropriate materials were available.



## The examinations were appropriate to the credential for which I applied.



I was kept sufficiently informed as to the processing status of my application using the Coast Guard's Homeport website and/or receipt of system generated e-mail notifications.



## The time to process my application and issue my credential