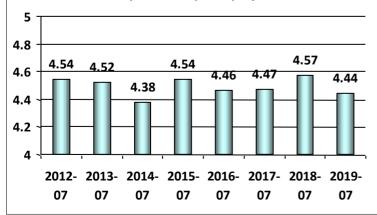

# The NMC customer service center staff were professional and able to address my questions promptly.

1- Strongly Disagree, 2-Disagree, 3-Neutral, 4-Agree, and 5-Strongly Agree