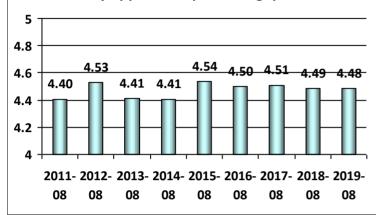

## The REC examination facilities were suitable for testing and the appropriate materials were available.

# The REC examination facilities were suitable for testing and the appropriate materials were available.