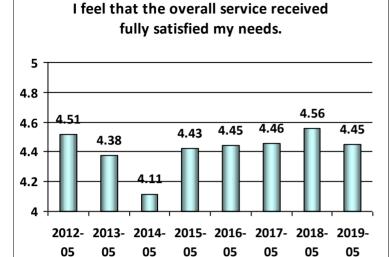

lable to me, I was able to submit a complete application package.



#### The NMC customer service center staff were professional and able to address my questions promptly.









1- Strongly Disagree, 2-Disagree, 3-Neutral, 4-Agree, and 5-Strongly Agree





## The REC examination facilities were suitable for testing and the appropriate materials were available.



## The examinations were appropriate to the credential for which I applied.



# I was kept sufficiently informed as to the processing status of my application using the Coast Guard's Homeport website and/or receipt of system generated e-mail notifications.



## The time to process my application and issue my credential met my expectations.









1- Strongly Disagree, 2-Disagree, 3-Neutral, 4-Agree, and 5-Strongly Agree











# Based on information available to me, I was able to submit a complete application package.



# The NMC customer service center staff were professional and able to address my questions promptly.









1- Strongly Disagree, 2-Disagree, 3-Neutral, 4-Agree, and 5-Strongly Agree





## The REC examination facilities were suitable for testing and the appropriate materials were available.



### The examinations were appropriate to the credential for which I applied.



I was kept sufficiently informed as to the processing status of my application using the Coast Guard's Homeport website and/or receipt of system generated e-mail notifications.



## The time to process my application and issue my credential met my expectations.









1- Strongly Disagree, 2-Disagree, 3-Neutral