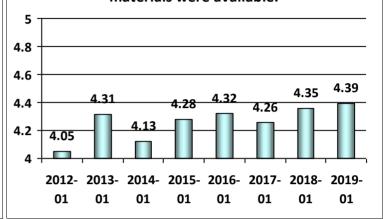

## The examinations were appropriate to the credential for which I applied.

### The examinations were appropriate to the credential for which I applied.

### The examinations were appropriate to the credential for which I applied.

I was kept sufficiently informed as to the processing status of my application using the Coast Guard's Homeport website and/or receipt of system generated e-mail notifications.

## The examinations were appropriate to the credential for which I applied.

I was kept sufficiently informed as to the processing status of my application using the Coast Guard's Homeport website and/or receipt of system generated e-mail notifications.