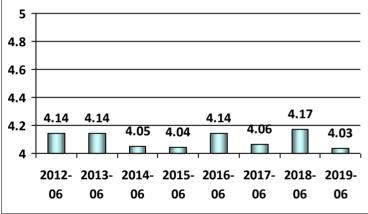

## The NMC website provided accurate information and was easy to navigate.

## The NMC website provided accurate information and was easy to navigate.

The information and forms received provided sufficient guidance and were easy to use.

Based on information available to me, I was able to submit a complete application package.

#### The NMC website provided accurate information and was easy to navigate.

The information and forms received provided sufficient guidance and were easy to use.

Based on information available to me, I was able to submit a complete application package.