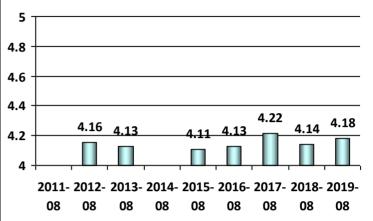

e NMC customer service center staff were professional and able to address my questions promptly.









1- Strongly Disagree, 2-Disagree, 3-Neutral, 4-Agree, and 5-Strongly Agree





## The REC examination facilities were suitable for testing and the appropriate materials were available.



## The examinations were appropriate to the credential for which I applied.



I was kept sufficiently informed as to the processing status of my application using the Coast Guard's Homeport website and/or receipt of system generated e-mail notifications.



## The time to process my application and issue my credential met my expectations.









1- Strongly Disagree, 2-Disagree, 3-Neutral, 4-Agree, and 5-Strongly Agree



## The NMC website provided accurate information and was easy to navigate.







# Based on information available to me, I was able to submit a complete application package.



# The NMC customer service center staff were professional and able to address my questions promptly.









1- Strongly Disagree, 2-Disagree, 3-Neutral, 4-Agree, and 5-Strongly Agree





## The REC examination facilities were suitable for testing and the appropriate materials were available.



## The examinations were appropriate to the credential for which I applied.



I was kept sufficiently informed as to the processing status of my application using the Coast Guard's Homeport website and/or receipt of system generated e-mail notifications.



## The time to process my application and issue my credential met my expectations.







07

07

07

#### National Maritime Center's Averag