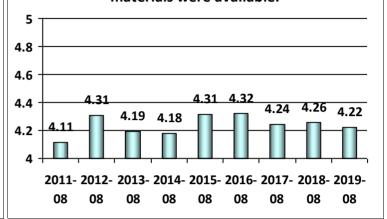

## The examinations were appropriate to the credential for which I applied.

### The examinations were appropriate to the credential for which I applied.

### The examinations were appropriate to the credential for which I applied.

I was kept sufficiently informed as to the processing status of my application using the Coast Guard's Homeport website and/or receipt of system generated e-mail notifications.

## The examinations were appropriate to the credential for which I applied.

I was kept sufficiently informed as to the processing status of my application using the Coast Guard's Homeport website and/or receipt of system generated e-mail notifications.