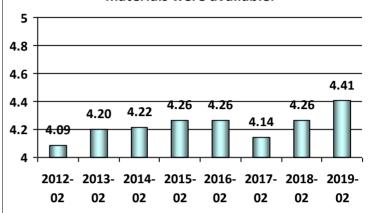

## The REC examination facilities were suitable for testing and the appropriate materials were available.

## The examinations were appropriate to the credential for which I applied.