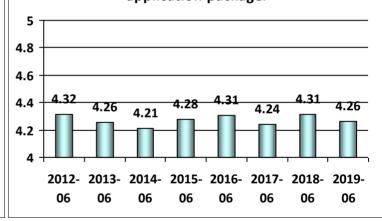

## The REC examination facilities were suitable for testing and the appropriate materials were available.

# The REC examination facilities were suitable for testing and the appropriate materials were available.