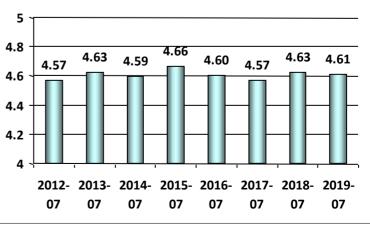

gree, and 5-Strongly Agree









07

07

07

07

07



# Based on information available to me, I was able to submit a complete application package.



# The NMC customer service center staff were professional and able to address my questions promptly.









1- Strongly Disagree, 2-Disagree, 3-Neutral, 4-Agree, and 5-Strongly Agree





## The REC examination facilities were suitable for testing and the appropriate materials were available.



## The examinations were appropriate to the credential for which I applied.



# I was kept sufficiently informed as to the processing status of my application using the Coast Guard's Homeport website and/or receipt of system generated e-mail notifications.



## The time to process my application and issue my credential met my expectations.









1- Strongly Disagree, 2-Disagree, 3-Neutral, 4-Agree, and 5-Strongly Agree





#### The NMC website provided accurate information and was easy to navigate.



The information and forms received provided sufficient guidance and were easy to use.



Based on information available to me, I was able to submit a complete application package.



#### The NMC customer service center staff were professional and able to address my questions promptly.









1- Strongly Disagree, 2-Disagree, 3-Neutral, 4-Agree, and 5-Strongly Agree





## The REC examination facilities were suitable for testing and the appropriate materials were available.



## The examinations were appropriate to the credential for which I applied.



# I was kept sufficiently informed as to the processing status of my a