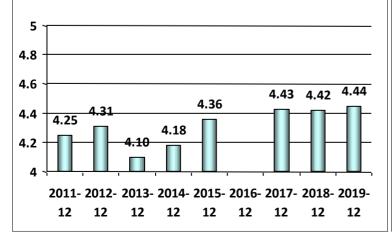

#### National Maritime Center's Average Customer Response by Question on the Performance of the Mariner Credentialing Program

1- Strongly Disagree, 2-Disagree, 3-Neutral, 4-Agree, and 5-Strongly Agree

07