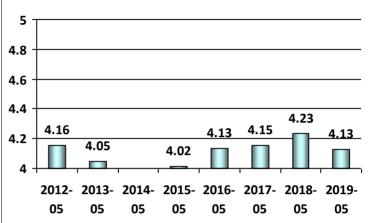

e to me, I was able to submit a complete application package.



#### The NMC customer service center staff were professional and able to address my questions promptly.









1- Strongly Disagree, 2-Disagree, 3-Neutral, 4-Agree, and 5-Strongly Agree





## The REC examination facilities were suitable for testing and the appropriate materials were available.



## The examinations were appropriate to the credential for which I applied.



# I was kept sufficiently informed as to the processing status of my application using the Coast Guard's Homeport website and/or receipt of system generated e-mail notifications.



## The time to process my application and issue my credential met my expectations.









1- Strongly Disagree, 2-Disagree, 3-Neutral, 4-Agree, and 5-Strongly Agree











# Based on information available to me, I was able to submit a complete application package.



# The NMC customer service center staff were professional and able to address my questions promptly.









1- Strongly Disagree, 2-Disagree, 3-Neutral, 4-Agree, and 5-Strongly Agree





## The REC examination facilities were suitable for testing and the appropriate materials were available.



### The examinations were appropriate to the credential for which I applied.



I was kept sufficiently informed as to the processing status of my application using the Coast Guard's Homeport website and/or receipt of system generated e-mail notifications.



## The time to process my application and issue my credential met my expectations.









1- Strongly Disagree, 2-Disagree, 3-Neutral, 4-