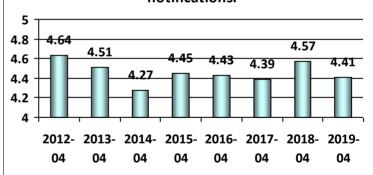

# I was kept sufficiently informed as to the processing status of my application using the Coast Guard's Homeport website and/or receipt of system generated e-mail notifications.