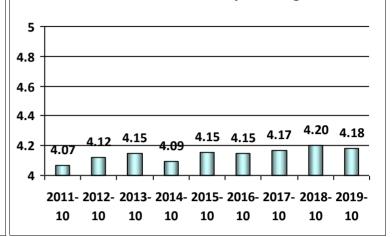

# Based on information available to me, I was able to submit a complete application package.