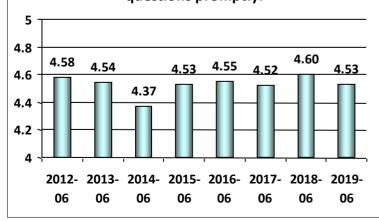

# The NMC customer service center staff were professional and able to address my questions promptly.

1- Strongly Disagree, 2-Disagree, 3-Neutral, 4-Agree, and 5-Strongly Agree

#### The NMC customer service center staff were professional and able to address my questions promptly.

1- Strongly Disagree, 2-Disagree, 3-Neutral, 4-Agree, and 5-Strongly Agree