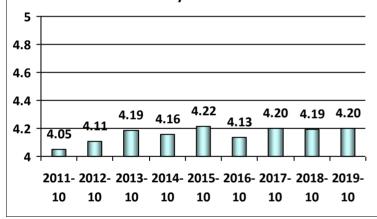

#### National Maritime Center's Average Customer Response by Question on the Performance of the Mariner Credentialing Program

1- Strongly Disagree, 2-Disagree, 3-Neutral, 4-Agree, and 5-Strongly Agree