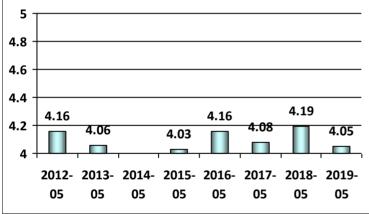

me, I was able to submit a complete application package.



#### The NMC customer service center staff were professional and able to address my questions promptly.









1- Strongly Disagree, 2-Disagree, 3-Neutral, 4-Agree, and 5-Strongly Agree





## The REC examination facilities were suitable for testing and the appropriate materials were available.



## The examinations were appropriate to the credential for which I applied.



# I was kept sufficiently informed as to the processing status of my application using the Coast Guard's Homeport website and/or receipt of system generated e-mail notifications.



## The time to process my application and issue my credential met my expectations.









1- Strongly Disagree, 2-Disagree, 3-Neutral, 4-Agree, and 5-Strongly Agree











# Based on information available to me, I was able to submit a complete application package.



# The NMC customer service center staff were professional and able to address my questions promptly.









1- Strongly Disagree, 2-Disagree, 3-Neutral, 4-Agree, and 5-Strongly Agree





## The REC examination facilities were suitable for testing and the appropriate materials were available.



### The examinations were appropriate to the credential for which I applied.



I was kept sufficiently informed as to the processing status of my application using the Coast Guard's Homeport website and/or receipt of system generated e-mail notifications.



## The time to process my application and issue my credential met my expectations.









1- Strongly Disagree, 2-Disagree, 3-Neutral, 4-Agre