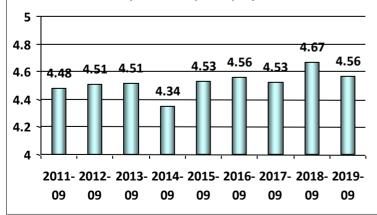

ing the Coast Guard's Homeport website and/or receipt of system generated e-mail notifications.



## The time to process my application and issue my credential met my expectations.







09

09

09

09

#### National Maritime Center's Average Customer Response by Question on the Performance of the Mariner Credentialing Program



1- Strongly Disagree, 2-Disagree, 3-Neutral, 4-Agree, and 5-Strongly Agree



## The NMC website provided accurate information and was easy to navigate.



# The information and forms received provided sufficient guidance and were easy to use.

09

09

09

09

09



## Based on information available to me, I was able to submit a complete application package.



# The NMC customer service center staff were professional and able to address my questions promptly.









1- Strongly Disagree, 2-Disagree, 3-Neutral, 4-Agree, and 5-Strongly Agree





## The REC examination facilities were suitable for testing and the appropriate materials were available.



## The examinations were appropriate to the credential for which I applied.



I was kept sufficiently informed as to the processing status of my application using the Coast Guard's Homeport website and/or receipt of system generated e-mail notifications.



## The time to process my application and issue my credential met my expectations.









1- Strongly Disagree, 2-Disagree, 3-Neutral, 4-Agree, and 5-Strongly Agree



## The NMC website provided accurate information and was easy to navigate.







# Based on information available to me, I was able to submit a complete application package.