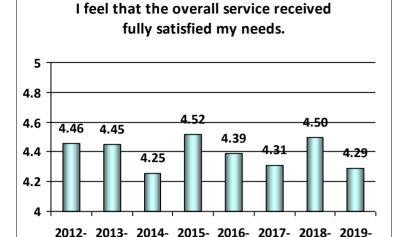

e to address my questions promptly.









1- Strongly Disagree, 2-Disagree, 3-Neutral, 4-Agree, and 5-Strongly Agree





## The REC examination facilities were suitable for testing and the appropriate materials were available.



## The examinations were appropriate to the credential for which I applied.



I was kept sufficiently informed as to the processing status of my application using the Coast Guard's Homeport website and/or receipt of system generated e-mail notifications.



## The time to process my application and issue my credential met my expectations.







07

07

07

#### National Maritime Center's Average Customer Response by Question on the Performance of the Mariner Credentialing Program



1- Strongly Disagree, 2-Disagree, 3-Neutral, 4-Agree, and 5-Strongly Agree









07

07

07

07

07



# Based on information available to me, I was able to submit a complete application package.



# The NMC customer service center staff were professional and able to address my questions promptly.









1- Strongly Disagree, 2-Disagree, 3-Neutral, 4-Agree, and 5-Strongly Agree





## The REC examination facilities were suitable for testing and the appropriate materials were available.



## The examinations were appropriate to the credential for which I applied.



# I was kept sufficiently informed as to the processing status of my application using the Coast Guard's Homeport website and/or receipt of system generated e-mail notifications.



## The time to process my application and issue my credential met my expectations.









1- Strongly Disagree,