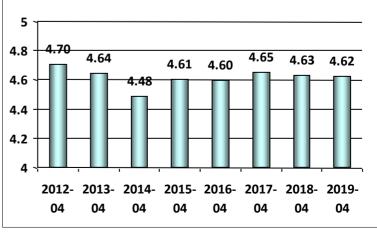

gree, 3-Neutral, 4-Agree, and 5-Strongly Agree











# Based on information available to me, I was able to submit a complete application package.



# The NMC customer service center staff were professional and able to address my questions promptly.









1- Strongly Disagree, 2-Disagree, 3-Neutral, 4-Agree, and 5-Strongly Agree





## The REC examination facilities were suitable for testing and the appropriate materials were available.



## The examinations were appropriate to the credential for which I applied.



# I was kept sufficiently informed as to the processing status of my application using the Coast Guard's Homeport website and/or receipt of system generated e-mail notifications.



## The time to process my application and issue my credential met my expectations.









1- Strongly Disagree, 2-Disagree, 3-Neutral, 4-Agree, and 5-Strongly Agree











# Based on information available to me, I was able to submit a complete application package.



# The NMC customer service center staff were professional and able to address my questions promptly.









1- Strongly Disagree, 2-Disagree, 3-Neutral, 4-Agree, and 5-Strongly Agree





## The REC examination facilities were suitable for testing and the appropriate materials were available.



## The examinations were appropriate to the credential for which I applied.



# I was kept sufficiently informed as to the processing status of my application using the Coast Guard's Homeport website and/or receipt of system generated e-mail notifications.



## The time to process my application and issue my c