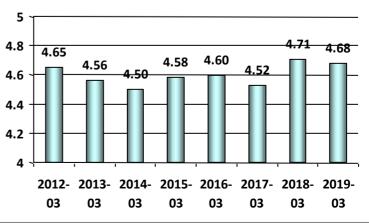

# Based on information available to me, I was able to submit a complete application package.