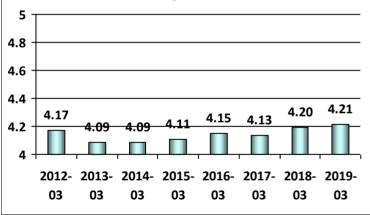

# Based on information available to me, I was able to submit a complete application package.