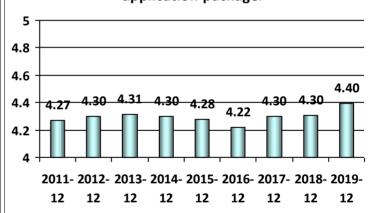

# Based on information available to me, I was able to submit a complete application package.