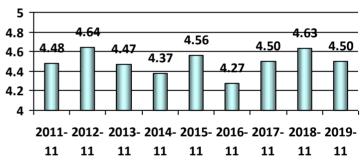

## The time to process my application and issue my credential met my expectations.

1- Strongly Disagree, 2-Disagree, 3-Neutral, 4-Agree, and 5-Strongly Agree