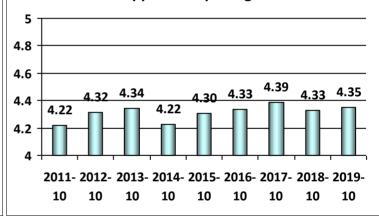

#### National Maritime Center's Average Customer Response by Question on the Performance of the Mariner Credentialing Program

1- Strongly Disagree, 2-Disagree, 3-Neutral, 4-Agree, and 5-Strongly Agree