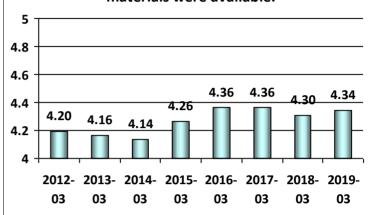

## The REC examination facilities were suitable for testing and the appropriate materials were available.