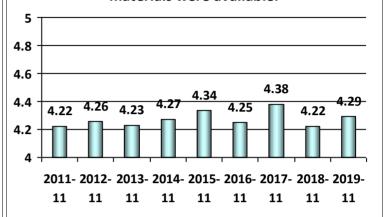

## The REC examination facilities were suitable for testing and the appropriate materials were available.