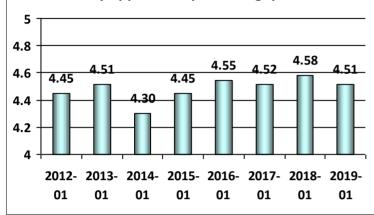

## The REC examination facilities were suitable for testing and the appropriate materials were available.

# The REC examination facilities were suitable for testing and the appropriate materials were available.