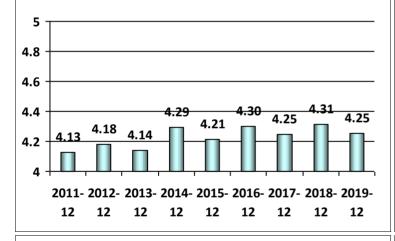

## The examinations were appropriate to the credential for which I applied.

### The examinations were appropriate to the credential for which I applied.

### The examinations were appropriate to the credential for which I applied.

I was kept sufficiently informed as to the processing status of my application using the Coast Guard's Homeport website and/or receipt of system generated e-mail notifications.

## The examinations were appropriate to the credential for which I applied.

I was kept sufficiently informed as to the processing status of my application using the Coast Guard's Homeport website and/or receipt of system generated e-mail notifications.