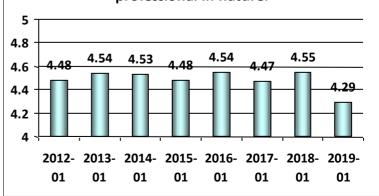

# The NMC customer service center staff were professional and able to address my questions promptly.

1- Strongly Disagree, 2-Disagree, 3-Neutral, 4-Agree, and 5-Strongly Agree

#### The NMC customer service center staff were professional and able to address my questions promptly.

1- Strongly Disagree, 2-Disagree, 3-Neutral, 4-Agree, and 5-Strongly Agree