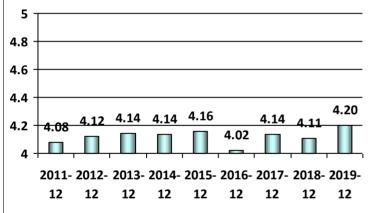

# I was kept sufficiently informed as to the processing status of my application using the Coast Guard's Homeport website and/or receipt of system generated e-mail notifications.