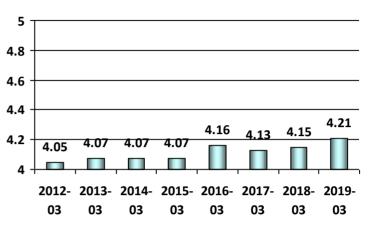

# The information and forms received provided sufficient guidance and were easy to use.