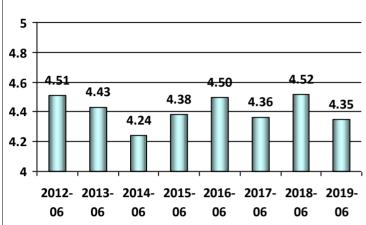

# The information and forms received provided sufficient guidance and were easy to use.