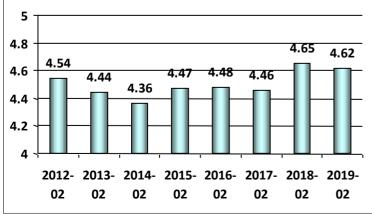

# The NMC customer service center staff were professional and able to address my questions promptly.

1- Strongly Disagree, 2-Disagree, 3-Neutral, 4-Agree, and 5-Strongly Agree

#### The NMC customer service center staff were professional and able to address my questions promptly.

1- Strongly Disagree, 2-Disagree, 3-Neutral, 4-Agree, and 5-Strongly Agree