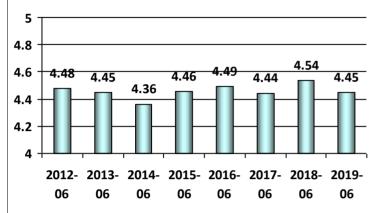

# The NMC customer service center staff were professional and able to address my questions promptly.

1- Strongly Disagree, 2-Disagree, 3-Neutral, 4-Agree, and 5-Strongly Agree

#### The NMC customer service center staff were professional and able to address my questions promptly.

1- Strongly Disagree, 2-Disagree, 3-Neutral, 4-Agree, and 5-Strongly Agree