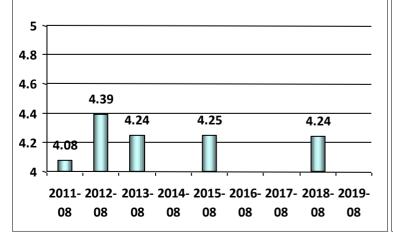

#### National Maritime Center's Average Customer Response by Question on the Performance of the Mariner Credentialing Program

1- Strongly Disagree, 2-Disagree, 3-Neutral, 4-Agree, and 5-Strongly Agree