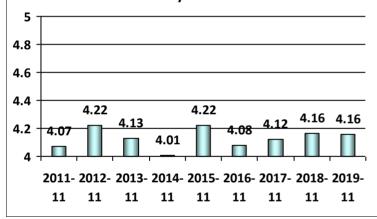

# The information and forms received provided sufficient guidance and were easy to use.

# The information and forms received provided sufficient guidance and were easy to use.

09

09

09

09

09