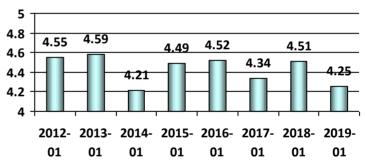

#### National Maritime Center's Average Customer Response by Question on the Performance of the Mariner Credentialing Program

1- Strongly Disagree, 2-Disagree, 3-Neutral, 4-Agree, and 5-Strongly Agree