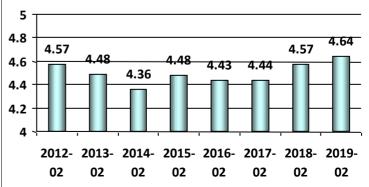

# The NMC customer service center staff were professional and able to address my questions promptly.

1- Strongly Disagree, 2-Disagree, 3-Neutral, 4-Agree, and 5-Strongly Agree

#### The NMC customer service center staff were professional and able to address my questions promptly.

1- Strongly Disagree, 2-Disagree, 3-Neutral, 4-Agree, and 5-Strongly Agree