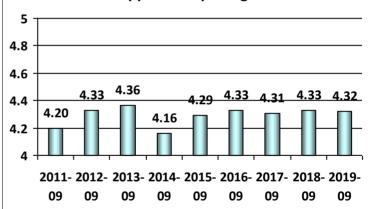

or which I applied.



I was kept sufficiently informed as to the processing status of my application using the Coast Guard's Homeport website and/or receipt of system generated e-mail notifications.



## The time to process my application and issue my credential met my expectations.







09

09

09

09

#### National Maritime Center's Average Customer Response by Question on the Performance of the Mariner Credentialing Program



1- Strongly Disagree, 2-Disagree, 3-Neutral, 4-Agree, and 5-Strongly Agree



## The NMC website provided accurate information and was easy to navigate.



# The information and forms received provided sufficient guidance and were easy to use.

09

09

09

09

09



## Based on information available to me, I was able to submit a complete application package.



# The NMC customer service center staff were professional and able to address my questions promptly.









1- Strongly Disagree, 2-Disagree, 3-Neutral, 4-Agree, and 5-Strongly Agree





## The REC examination facilities were suitable for testing and the appropriate materials were available.



## The examinations were appropriate to the credential for which I applied.



I was kept sufficiently informed as to the processing status of my application using the Coast Guard's Homeport website and/or receipt of system generated e-mail notifications.



## The time to process my application and issue my credential met my expectations.









1- Strongly Disagree, 2-Disagree, 3-Neutral, 4-Agree, and 5-Strongly Agree



## The NMC website provided accurate information and was easy to navig