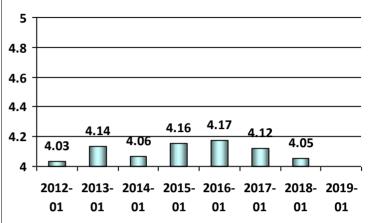

lable to me, I was able to submit a complete application package.



# The NMC customer service center staff were professional and able to address my questions promptly.









1- Strongly Disagree, 2-Disagree, 3-Neutral, 4-Agree, and 5-Strongly Agree





# The REC examination facilities were suitable for testing and the appropriate materials were available.



## The examinations were appropriate to the credential for which I applied.



# I was kept sufficiently informed as to the processing status of my application using the Coast Guard's Homeport website and/or receipt of system generated e-mail notifications.



## The time to process my application and issue my credential met my expectations.









1- Strongly Disagree, 2-Disagree, 3-Neutral, 4-Agree, and 5-Strongly Agree











Based on information available to me, I was able to submit a complete application package.



# The NMC customer service center staff were professional and able to address my questions promptly.









1- Strongly Disagree, 2-Disagree, 3-Neutral, 4-Agree, and 5-Strongly Agree





## The REC examination facilities were suitable for testing and the appropriate materials were available.



## The examinations were appropriate to the credential for which I applied.



# I was kept sufficiently informed as to the processing status of my application using the Coast Guard's Homeport website and/or receipt of system generated e-mail notifications.



## The time to process my application and issue my credential met my expectations.