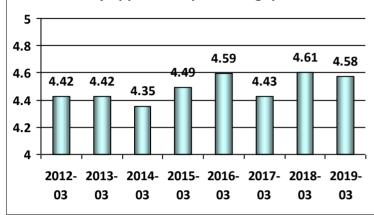

# The NMC customer service center staff were professional and able to address my questions promptly.

1- Strongly Disagree, 2-Disagree, 3-Neutral, 4-Agree, and 5-Strongly Agree