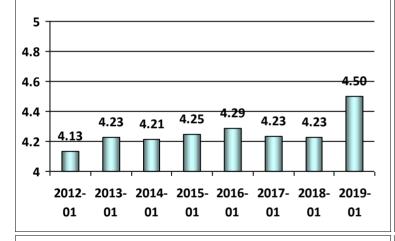

#### National Maritime Center's Average Customer Response by Question on the Performance of the Mariner Credentialing Program

1- Strongly Disagree, 2-Disagree, 3-Neutral, 4-Agree, and 5-Strongly Agree