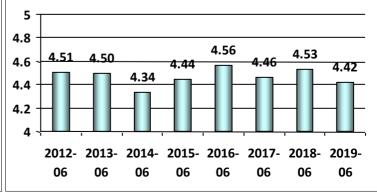

# Based on information available to me, I was able to submit a complete application package.