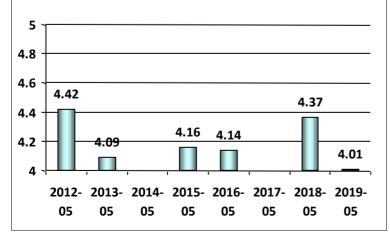

## The time to process my application and issue my credential met my expectations.

1- Strongly Disagree, 2-Disagree, 3-Neutral, 4-Agree, and 5-Strongly Agree