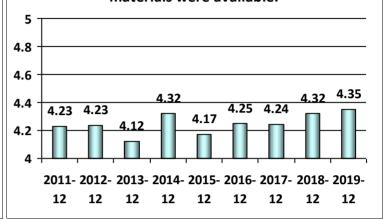

## The REC examination facilities were suitable for testing and the appropriate materials were available.

# The REC examination facilities were suitable for testing and the appropriate materials were available.