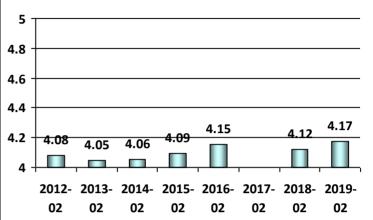

able to me, I was able to submit a complete application package.



# The NMC customer service center staff were professional and able to address my questions promptly.









1- Strongly Disagree, 2-Disagree, 3-Neutral, 4-Agree, and 5-Strongly Agree





## The REC examination facilities were suitable for testing and the appropriate materials were available.



## The examinations were appropriate to the credential for which I applied.



# I was kept sufficiently informed as to the processing status of my application using the Coast Guard's Homeport website and/or receipt of system generated e-mail notifications.



## The time to process my application and issue my credential met my expectations.









1- Strongly Disagree, 2-Disagree, 3-Neutral, 4-Agree, and 5-Strongly Agree











# Based on information available to me, I was able to submit a complete application package.



# The NMC customer service center staff were professional and able to address my questions promptly.









1- Strongly Disagree, 2-Disagree, 3-Neutral, 4-Agree, and 5-Strongly Agree





# The REC examination facilities were suitable for testing and the appropriate materials were available.



## The examinations were appropriate to the credential for which I applied.



# I was kept sufficiently informed as to the processing status of my application using the Coast Guard's Homeport website and/or receipt of system generated e-mail notifications.



## The time to process my application and issue my credential met my expectations.









1- Strongly Disagree, 2-Disagree, 3-Neutral, 4-