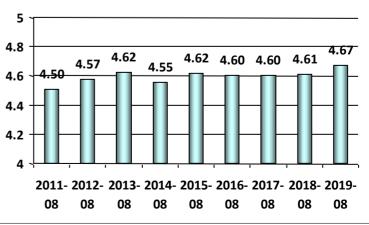

#### National Maritime Center's Average Customer Response by Question on the Performance of the Mariner Credentialing Program

1- Strongly Disagree, 2-Disagree, 3-Neutral, 4-Agree, and 5-Strongly Agree