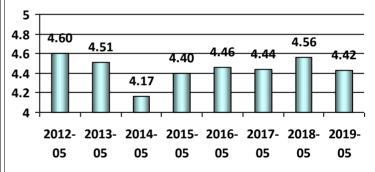

## Based on information available to me, I was able to submit a complete application package.