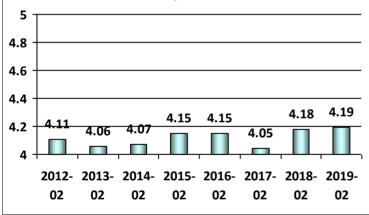

# The information and forms received provided sufficient guidance and were easy to use.