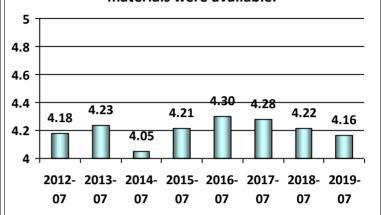

## The REC examination facilities were suitable for testing and the appropriate materials were available.