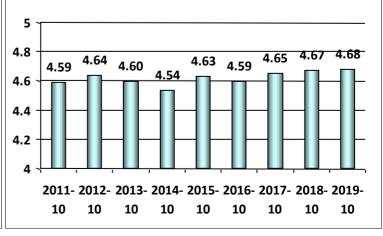

# The NMC customer service center staff were professional and able to address my questions promptly.

1- Strongly Disagree, 2-Disagree, 3-Neutral, 4-Agree, and 5-Strongly Agree