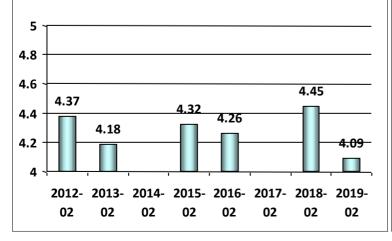

isagree, 3-Neutral, 4-Agree, and 5-Strongly Agree











# Based on information available to me, I was able to submit a complete application package.



# The NMC customer service center staff were professional and able to address my questions promptly.









1- Strongly Disagree, 2-Disagree, 3-Neutral, 4-Agree, and 5-Strongly Agree





# The REC examination facilities were suitable for testing and the appropriate materials were available.



## The examinations were appropriate to the credential for which I applied.



# I was kept sufficiently informed as to the processing status of my application using the Coast Guard's Homeport website and/or receipt of system generated e-mail notifications.



## The time to process my application and issue my credential met my expectations.









1- Strongly Disagree, 2-Disagree, 3-Neutral, 4-Agree, and 5-Strongly Agree











Based on information available to me, I was able to submit a complete application package.



# The NMC customer service center staff were professional and able to address my questions promptly.









1- Strongly Disagree, 2-Disagree, 3-Neutral, 4-Agree, and 5-Strongly Agree





## The REC examination facilities were suitable for testing and the appropriate materials were available.



## The examinations were appropriate to the credential for which I applied.



# I was kept sufficiently informed as to the processing status of my application using the Coast Guard's Homeport website and/or receipt of system generated e-mail notifications.



## The time to process my application and issue my c