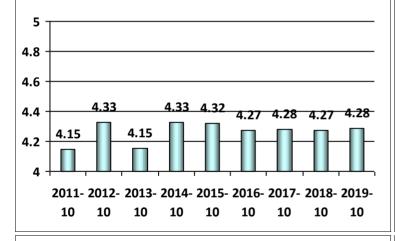

## The examinations were appropriate to the credential for which I applied.

I was kept sufficiently informed as to the processing status of my application using the Coast Guard's Homeport website and/or receipt of system generated e-mail notifications.