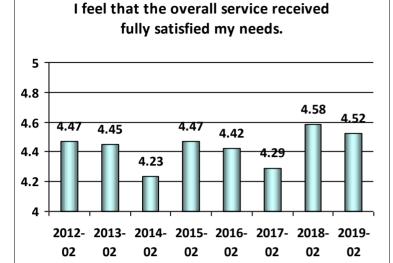

# Based on information available to me, I was able to submit a complete application package.