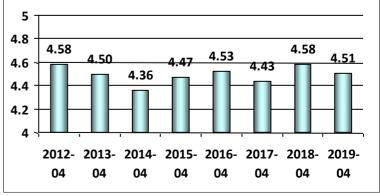

## The NMC website provided accurate information and was easy to navigate.

## The NMC website provided accurate information and was easy to navigate.

The information and forms received provided sufficient guidance and were easy to use.

Based on information available to me, I was able to submit a complete application package.

#### The NMC website provided accurate information and was easy to navigate.

The information and forms received provided sufficient guidance and were easy to use.

Based on information available to me, I was able to submit a complete application package.