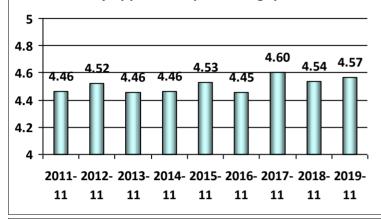

# The NMC customer service center staff were professional and able to address my questions promptly.

1- Strongly Disagree, 2-Disagree, 3-Neutral, 4-Agree, and 5-Strongly Agree

#### The NMC customer service center staff were professional and able to address my questions promptly.

1- Strongly Disagree, 2-Disagree, 3-Neutral, 4-Agree, and 5-Strongly Agree