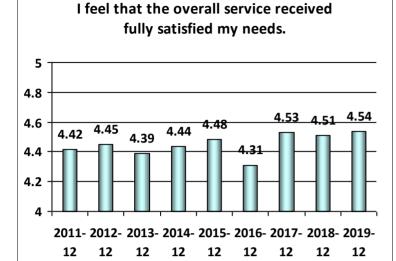

1- Strongly Disagree, 2-Disagree, 3-Neutral, 4-Agree, and 5-Strongly Agree











# Based on information available to me, I was able to submit a complete application package.



# The NMC customer service center staff were professional and able to address my questions promptly.









1- Strongly Disagree, 2-Disagree, 3-Neutral, 4-Agree, and 5-Strongly Agree





## The REC examination facilities were suitable for testing and the appropriate materials were available.



## The examinations were appropriate to the credential for which I applied.



# I was kept sufficiently informed as to the processing status of my application using the Coast Guard's Homeport website and/or receipt of system generated e-mail notifications.



## The time to process my application and issue my credential met my expectations.









1- Strongly Disagree, 2-Disagree, 3-Neutra