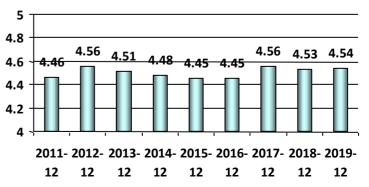

## The examinations were appropriate to the credential for which I applied.

### The examinations were appropriate to the credential for which I applied.