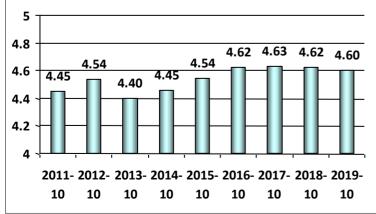

#### National Maritime Center's Average Customer Response by Question on the Performance of the Mariner Credentialing Program

1- Strongly Disagree, 2-Disagree, 3-Neutral, 4-Agree, and 5-Strongly Agree