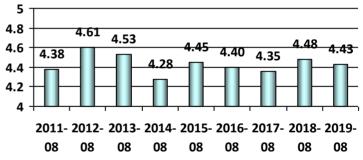

#### National Maritime Center's Average Customer Response by Question on the Performance of the Mariner Credentialing Program

1- Strongly Disagree, 2-Disagree, 3-Neutral, 4-Agree, and 5-Strongly Agree