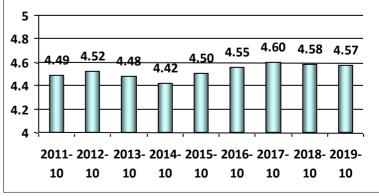

#### National Maritime Center's Average Customer Response by Question on the Performance of the Mariner Credentialing Program

1- Strongly Disagree, 2-Disagree, 3-Neutral, 4-Agree, and 5-Strongly Agree