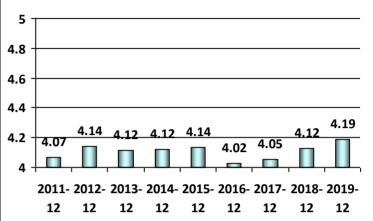

1- Strongly Disagree, 2-Disagree, 3-Neutral, 4-Agree, and 5-Strongly Agree











# Based on information available to me, I was able to submit a complete application package.



# The NMC customer service center staff were professional and able to address my questions promptly.









1- Strongly Disagree, 2-Disagree, 3-Neutral, 4-Agree, and 5-Strongly Agree





## The REC examination facilities were suitable for testing and the appropriate materials were available.



## The examinations were appropriate to the credential for which I applied.



# I was kept sufficiently informed as to the processing status of my application using the Coast Guard's Homeport website and/or receipt of system generated e-mail notifications.



## The time to process my application and issue my credential met my expectations.









1- Strongly Disagree, 2-Disagree, 3-Neutral, 4