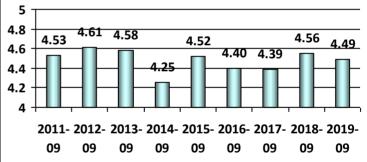

#### National Maritime Center's Average Customer Response by Question on the Performance of the Mariner Credentialing Program

1- Strongly Disagree, 2-Disagree, 3-Neutral, 4-Agree, and 5-Strongly Agree