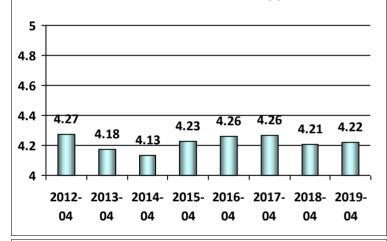

## The examinations were appropriate to the credential for which I applied.

### The examinations were appropriate to the credential for which I applied.