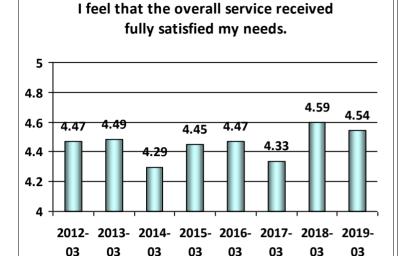

vailable to me, I was able to submit a complete application package.



# The NMC customer service center staff were professional and able to address my questions promptly.









1- Strongly Disagree, 2-Disagree, 3-Neutral, 4-Agree, and 5-Strongly Agree





## The REC examination facilities were suitable for testing and the appropriate materials were available.



## The examinations were appropriate to the credential for which I applied.



# I was kept sufficiently informed as to the processing status of my application using the Coast Guard's Homeport website and/or receipt of system generated e-mail notifications.



## The time to process my application and issue my credential met my expectations.









1- Strongly Disagree, 2-Disagree, 3-Neutral, 4-Agree, and 5-Strongly Agree











# Based on information available to me, I was able to submit a complete application package.



# The NMC customer service center staff were professional and able to address my questions promptly.









1- Strongly Disagree, 2-Disagree, 3-Neutral, 4-Agree, and 5-Strongly Agree





## The REC examination facilities were suitable for testing and the appropriate materials were available.



## The examinations were appropriate to the credential for which I applied.



# I was kept sufficiently informed as to the processing status of my application using the Coast Guard's Homeport website and/or receipt of system generated e-mail notifications.



## The time to process my application and issue my credential met my expectations.









1- Strongly Disagree, 2-Disagree, 3-Neutra