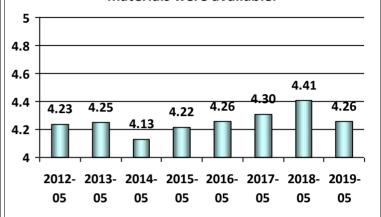

## The REC examination facilities were suitable for testing and the appropriate materials were available.

# The REC examination facilities were suitable for testing and the appropriate materials were available.