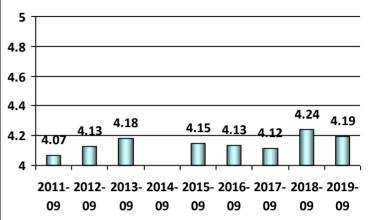

#### National Maritime Center's Average Customer Response by Question on the Performance of the Mariner Credentialing Program

1- Strongly Disagree, 2-Disagree, 3-Neutral, 4-Agree, and 5-Strongly Agree