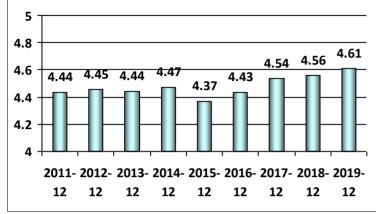

# The NMC customer service center staff were professional and able to address my questions promptly.

1- Strongly Disagree, 2-Disagree, 3-Neutral, 4-Agree, and 5-Strongly Agree

#### The NMC customer service center staff were professional and able to address my questions promptly.

1- Strongly Disagree, 2-Disagree, 3-Neutral, 4-Agree, and 5-Strongly Agree