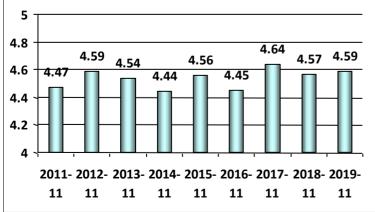

# Based on information available to me, I was able to submit a complete application package.