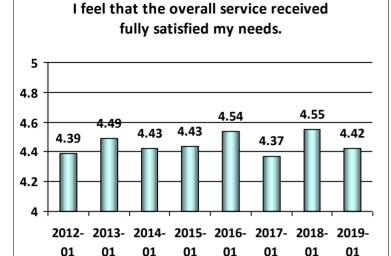

available to me, I was able to submit a complete application package.



# The NMC customer service center staff were professional and able to address my questions promptly.









1- Strongly Disagree, 2-Disagree, 3-Neutral, 4-Agree, and 5-Strongly Agree





# The REC examination facilities were suitable for testing and the appropriate materials were available.



## The examinations were appropriate to the credential for which I applied.



# I was kept sufficiently informed as to the processing status of my application using the Coast Guard's Homeport website and/or receipt of system generated e-mail notifications.



## The time to process my application and issue my credential met my expectations.









1- Strongly Disagree, 2-Disagree, 3-Neutral, 4-Agree, and 5-Strongly Agree











Based on information available to me, I was able to submit a complete application package.



# The NMC customer service center staff were professional and able to address my questions promptly.









1- Strongly Disagree, 2-Disagree, 3-Neutral, 4-Agree, and 5-Strongly Agree





## The REC examination facilities were suitable for testing and the appropriate materials were available.



## The examinations were appropriate to the credential for which I applied.



# I was kept sufficiently informed as to the processing status of my application using the Coast Guard's Homeport website and/or receipt of system generated e-mail notifications.



## The time to process my application and issue my credential met my expectations.