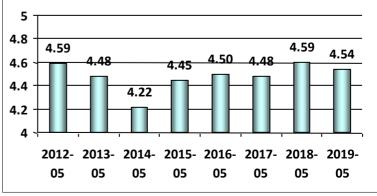

## The REC examination facilities were suitable for testing and the appropriate materials were available.