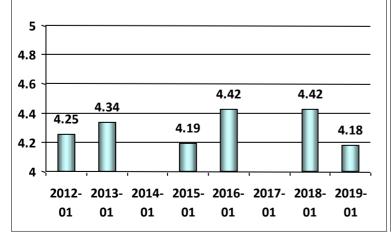

#### National Maritime Center's Average Customer Response by Question on the Performance of the Mariner Credentialing Program

1- Strongly Disagree, 2-Disagree, 3-Neutral, 4-Agree, and 5-Strongly Agree