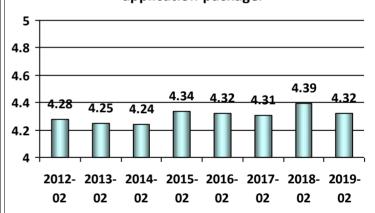

# Based on information available to me, I was able to submit a complete application package.