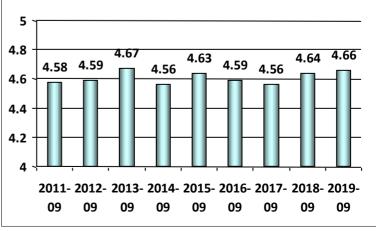

#### National Maritime Center's Average Customer Response by Question on the Performance of the Mariner Credentialing Program

1- Strongly Disagree, 2-Disagree, 3-Neutral, 4-Agree, and 5-Strongly Agree