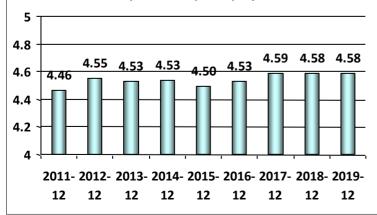

## The REC examination facilities were suitable for testing and the appropriate materials were available.