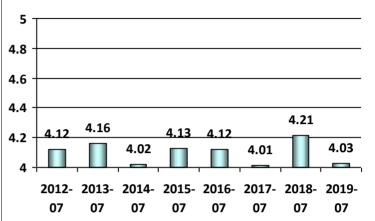

address my questions promptly.









1- Strongly Disagree, 2-Disagree, 3-Neutral, 4-Agree, and 5-Strongly Agree





## The REC examination facilities were suitable for testing and the appropriate materials were available.



## The examinations were appropriate to the credential for which I applied.



I was kept sufficiently informed as to the processing status of my application using the Coast Guard's Homeport website and/or receipt of system generated e-mail notifications.



## The time to process my application and issue my credential met my expectations.







07

07

07

#### National Maritime Center's Average Customer Response by Question on the Performance of the Mariner Credentialing Program



1- Strongly Disagree, 2-Disagree, 3-Neutral, 4-Agree, and 5-Strongly Agree









07

07

07

07

07



# Based on information available to me, I was able to submit a complete application package.



# The NMC customer service center staff were professional and able to address my questions promptly.









1- Strongly Disagree, 2-Disagree, 3-Neutral, 4-Agree, and 5-Strongly Agree





## The REC examination facilities were suitable for testing and the appropriate materials were available.



## The examinations were appropriate to the credential for which I applied.



# I was kept sufficiently informed as to the processing status of my application using the Coast Guard's Homeport website and/or receipt of system generated e-mail notifications.



## The time to process my application and issue my credential met my expectations.









1- Strongly Disagree, 2-Di