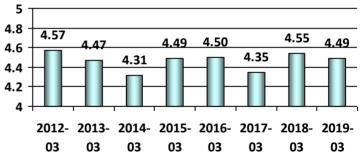

# Based on information available to me, I was able to submit a complete application package.