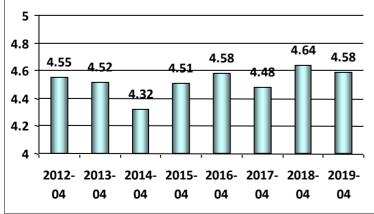

# The information and forms received provided sufficient guidance and were easy to use.

# The information and forms received provided sufficient guidance and were easy to use.

09

09

09

09

09

#### The NMC website provided accurate information and was easy to navigate.

The information and forms received provided sufficient guidance and were easy to use.

Based on information available to me, I was able to submit a complete application package.