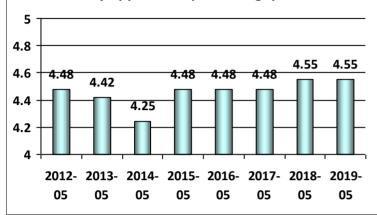

## The REC examination facilities were suitable for testing and the appropriate materials were available.

# The REC examination facilities were suitable for testing and the appropriate materials were available.