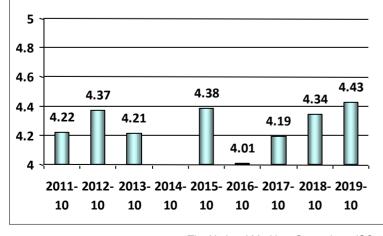

## The time to process my application and issue my credential met my expectations.

1- Strongly Disagree, 2-Disagree, 3-Neutral, 4-Agree, and 5-Strongly Agree