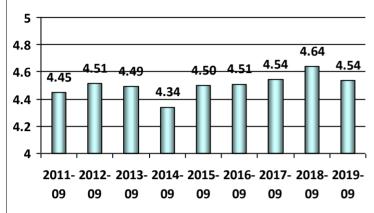

## The REC examination facilities were suitable for testing and the appropriate materials were available.

# The REC examination facilities were suitable for testing and the appropriate materials were available.