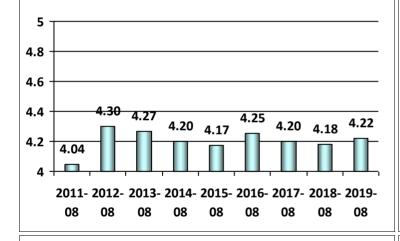

#### National Maritime Center's Average Customer Response by Question on the Performance of the Mariner Credentialing Program

1- Strongly Disagree, 2-Disagree, 3-Neutral, 4-Agree, and 5-Strongly Agree