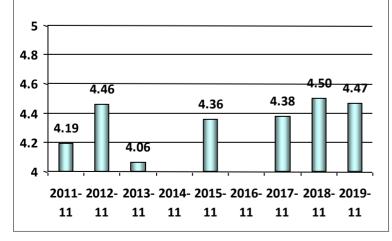

ived provided sufficient guidance and were easy to use.



# Based on information available to me, I was able to submit a complete application package.



# The NMC customer service center staff were professional and able to address my questions promptly.









1- Strongly Disagree, 2-Disagree, 3-Neutral, 4-Agree, and 5-Strongly Agree





## The REC examination facilities were suitable for testing and the appropriate materials were available.



### The examinations were appropriate to the credential for which I applied.



# I was kept sufficiently informed as to the processing status of my application using the Coast Guard's Homeport website and/or receipt of system generated e-mail notifications.



## The time to process my application and issue my credential met my expectations.









1- Strongly Disagree, 2-Disagree, 3-Neutral, 4-Agree, and 5-Strongly Agree





## The NMC website provided accurate information and was easy to navigate.



The information and forms received provided sufficient guidance and were easy to use.



Based on information available to me, I was able to submit a complete application package.



# The NMC customer service center staff were professional and able to address my questions promptly.









1- Strongly Disagree, 2-Disagree, 3-Neutral, 4-Agree, and 5-Strongly Agree





## The REC examination facilities were suitable for testing and the appropriate materials were available.



### The examinations were appropriate to the credential for which I applied.



I was kept sufficiently informed as to the processing status of my appli