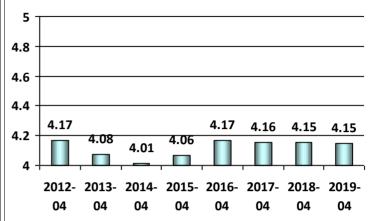

lable to me, I was able to submit a complete application package.



# The NMC customer service center staff were professional and able to address my questions promptly.









1- Strongly Disagree, 2-Disagree, 3-Neutral, 4-Agree, and 5-Strongly Agree





## The REC examination facilities were suitable for testing and the appropriate materials were available.



### The examinations were appropriate to the credential for which I applied.



I was kept sufficiently informed as to the processing status of my application using the Coast Guard's Homeport website and/or receipt of system generated e-mail notifications.



## The time to process my application and issue my credential met my expectations.









1- Strongly Disagree, 2-Disagree, 3-Neutral, 4-Agree, and 5-Strongly Agree











# Based on information available to me, I was able to submit a complete application package.



# The NMC customer service center staff were professional and able to address my questions promptly.









1- Strongly Disagree, 2-Disagree, 3-Neutral, 4-Agree, and 5-Strongly Agree





## The REC examination facilities were suitable for testing and the appropriate materials were available.



## The examinations were appropriate to the credential for which I applied.



# I was kept sufficiently informed as to the processing status of my application using the Coast Guard's Homeport website and/or receipt of system generated e-mail notifications.



## The time to process my application and issue my credential met my expectations.









1- Strongly Disagree, 2-Disagree, 3-Neutral, 4