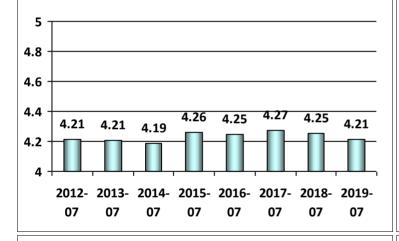

me to process my application and issue my credential met my expectations.







07

07

07

#### National Maritime Center's Average Customer Response by Question on the Performance of the Mariner Credentialing Program



1- Strongly Disagree, 2-Disagree, 3-Neutral, 4-Agree, and 5-Strongly Agree









07

07

07

07

07



# Based on information available to me, I was able to submit a complete application package.



# The NMC customer service center staff were professional and able to address my questions promptly.









1- Strongly Disagree, 2-Disagree, 3-Neutral, 4-Agree, and 5-Strongly Agree





## The REC examination facilities were suitable for testing and the appropriate materials were available.



## The examinations were appropriate to the credential for which I applied.



# I was kept sufficiently informed as to the processing status of my application using the Coast Guard's Homeport website and/or receipt of system generated e-mail notifications.



## The time to process my application and issue my credential met my expectations.









1- Strongly Disagree, 2-Disagree, 3-Neutral, 4-Agree, and 5-Strongly Agree





#### The NMC website provided accurate information and was easy to navigate.



The information and forms received provided sufficient guidance and were easy to use.



Based on information available to me, I was able to submit a complete application package.



#### The NMC customer service center staff were professional and able to address my questions promptly.









1- Strongly Disagree, 2-Disagree, 3-Neutral, 4-Agree, and 5-Strongly