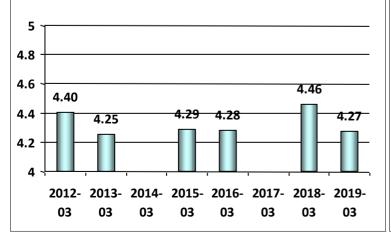

## Based on information available to me, I was able to submit a complete application package.