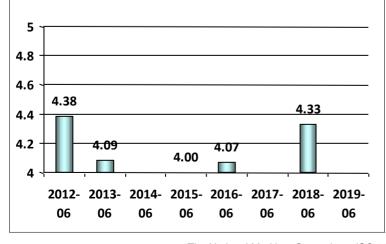

#### National Maritime Center's Average Customer Response by Question on the Performance of the Mariner Credentialing Program

1- Strongly Disagree, 2-Disagree, 3-Neutral, 4-Agree, and 5-Strongly Agree

07