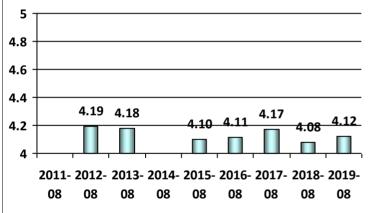

C customer service center staff were professional and able to address my questions promptly.









1- Strongly Disagree, 2-Disagree, 3-Neutral, 4-Agree, and 5-Strongly Agree





## The REC examination facilities were suitable for testing and the appropriate materials were available.



## The examinations were appropriate to the credential for which I applied.



I was kept sufficiently informed as to the processing status of my application using the Coast Guard's Homeport website and/or receipt of system generated e-mail notifications.



## The time to process my application and issue my credential met my expectations.









1- Strongly Disagree, 2-Disagree, 3-Neutral, 4-Agree, and 5-Strongly Agree



## The NMC website provided accurate information and was easy to navigate.







# Based on information available to me, I was able to submit a complete application package.



# The NMC customer service center staff were professional and able to address my questions promptly.









1- Strongly Disagree, 2-Disagree, 3-Neutral, 4-Agree, and 5-Strongly Agree





## The REC examination facilities were suitable for testing and the appropriate materials were available.



## The examinations were appropriate to the credential for which I applied.



I was kept sufficiently informed as to the processing status of my application using the Coast Guard's Homeport website and/or receipt of system generated e-mail notifications.



## The time to process my application and issue my credential met my expectations.







07

07

07

#### National Maritime Center's Average Cu