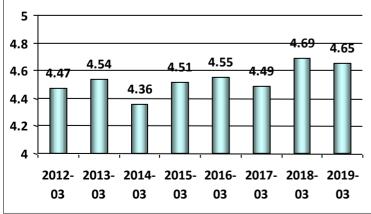

# The NMC customer service center staff were professional and able to address my questions promptly.

1- Strongly Disagree, 2-Disagree, 3-Neutral, 4-Agree, and 5-Strongly Agree