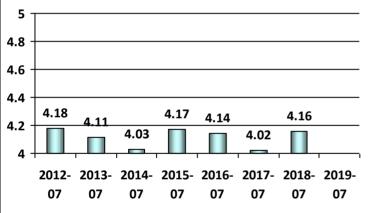

# I was kept sufficiently informed as to the processing status of my application using the Coast Guard's Homeport website and/or receipt of system generated e-mail notifications.