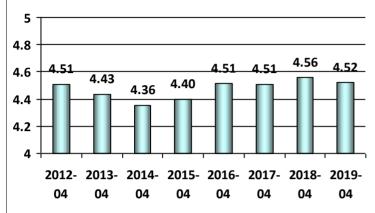

# Based on information available to me, I was able to submit a complete application package.