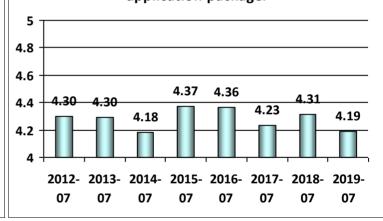

# Based on information available to me, I was able to submit a complete application package.