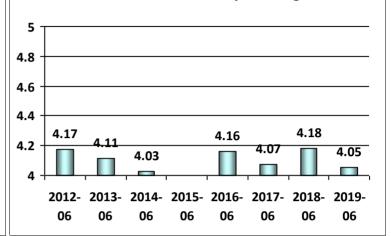

## The time to process my application and issue my credential met my expectations.

1- Strongly Disagree, 2-Disagree, 3-Neutral, 4-Agree, and 5-Strongly Agree

## The time to process my application and issue my credential met my expectations.

09

09

09

09

## The time to process my application and issue my credential met my expectations.

07

07

07

## The time to process my application and issue my credential met my expectations.

1- Strongly Disagree, 2-Disagree, 3-Neutral, 4-Agree, and 5-Strongly Agree

Based on information available to me, I was able to submit a complete application package.

## The time to process my application and issue my credential met my expectations.