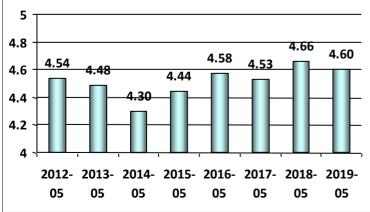

# The NMC customer service center staff were professional and able to address my questions promptly.

1- Strongly Disagree, 2-Disagree, 3-Neutral, 4-Agree, and 5-Strongly Agree