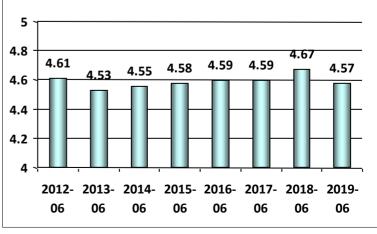

#### National Maritime Center's Average Customer Response by Question on the Performance of the Mariner Credentialing Program

1- Strongly Disagree, 2-Disagree, 3-Neutral, 4-Agree, and 5-Strongly Agree

07