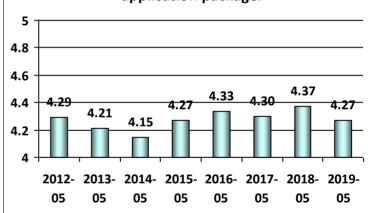

# Based on information available to me, I was able to submit a complete application package.