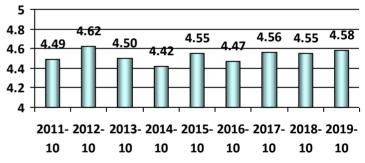

## Based on information available to me, I was able to submit a complete application package.