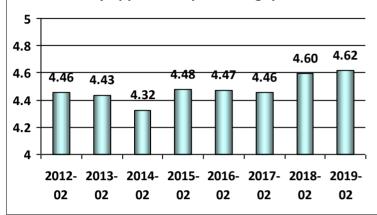

# Based on information available to me, I was able to submit a complete application package.

# The NMC customer service center staff were professional and able to address my questions promptly.

1- Strongly Disagree, 2-Disagree, 3-Neutral, 4-Agree, and 5-Strongly Agree