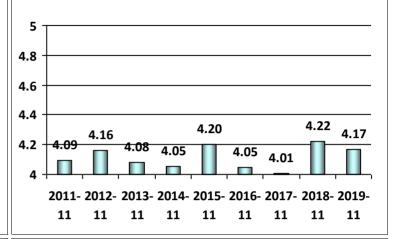

## The NMC website provided accurate information and was easy to navigate.

## The NMC website provided accurate information and was easy to navigate.

The information and forms received provided sufficient guidance and were easy to use.

Based on information available to me, I was able to submit a complete application package.

#### The NMC website provided accurate information and was easy to navigate.

The information and forms received provided sufficient guidance and were easy to use.

Based on information available to me, I was able to submit a complete application package.