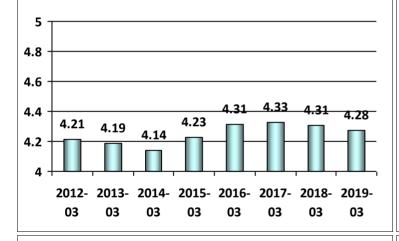

ed as to the processing status of my application using the Coast Guard's Homeport website and/or receipt of system generated e-mail notifications.



## The time to process my application and issue my credential met my expectations.









1- Strongly Disagree, 2-Disagree, 3-Neutral, 4-Agree, and 5-Strongly Agree











# Based on information available to me, I was able to submit a complete application package.



# The NMC customer service center staff were professional and able to address my questions promptly.









1- Strongly Disagree, 2-Disagree, 3-Neutral, 4-Agree, and 5-Strongly Agree





## The REC examination facilities were suitable for testing and the appropriate materials were available.



## The examinations were appropriate to the credential for which I applied.



# I was kept sufficiently informed as to the processing status of my application using the Coast Guard's Homeport website and/or receipt of system generated e-mail notifications.



## The time to process my application and issue my credential met my expectations.









1- Strongly Disagree, 2-Disagree, 3-Neutral, 4-Agree, and 5-Strongly Agree











# Based on information available to me, I was able to submit a complete application package.



# The NMC customer service center staff were professional and able to address my questions promptly.









1- Strongly Disagree, 2-Disagree, 3-Neutral, 4-Agree, and 5-Strongly Agree





# The REC examination facilities were suitable for testing and the appropriate materials were available.



## The examinations were appropriate to the