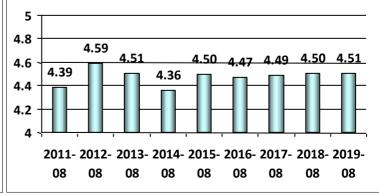

# The NMC customer service center staff were professional and able to address my questions promptly.

1- Strongly Disagree, 2-Disagree, 3-Neutral, 4-Agree, and 5-Strongly Agree

#### The NMC customer service center staff were professional and able to address my questions promptly.

1- Strongly Disagree, 2-Disagree, 3-Neutral, 4-Agree, and 5-Strongly Agree