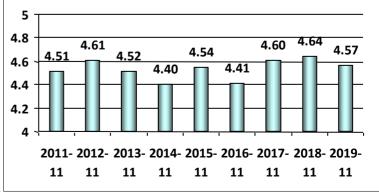

## Based on information available to me, I was able to submit a complete application package.