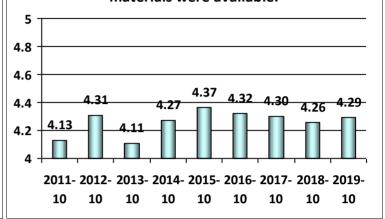

## The REC examination facilities were suitable for testing and the appropriate materials were available.