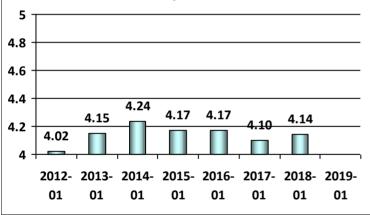

# Based on information available to me, I was able to submit a complete application package.