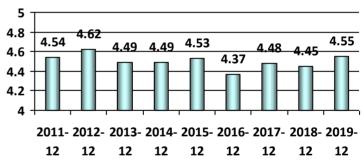

#### National Maritime Center's Average Customer Response by Question on the Performance of the Mariner Credentialing Program

1- Strongly Disagree, 2-Disagree, 3-Neutral, 4-Agree, and 5-Strongly Agree