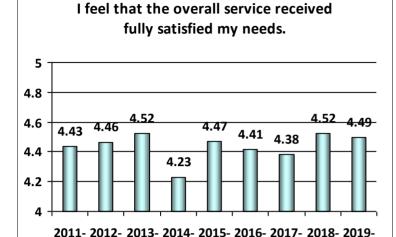

address my questions promptly.









1- Strongly Disagree, 2-Disagree, 3-Neutral, 4-Agree, and 5-Strongly Agree





## The REC examination facilities were suitable for testing and the appropriate materials were available.



### The examinations were appropriate to the credential for which I applied.



I was kept sufficiently informed as to the processing status of my application using the Coast Guard's Homeport website and/or receipt of system generated e-mail notifications.



## The time to process my application and issue my credential met my expectations.







09

09

09

09

#### National Maritime Center's Average Customer Response by Question on the Performance of the Mariner Credentialing Program



1- Strongly Disagree, 2-Disagree, 3-Neutral, 4-Agree, and 5-Strongly Agree



## The NMC website provided accurate information and was easy to navigate.



# The information and forms received provided sufficient guidance and were easy to use.

09

09

09

09

09



## Based on information available to me, I was able to submit a complete application package.



# The NMC customer service center staff were professional and able to address my questions promptly.









1- Strongly Disagree, 2-Disagree, 3-Neutral, 4-Agree, and 5-Strongly Agree





## The REC examination facilities were suitable for testing and the appropriate materials were available.



## The examinations were appropriate to the credential for which I applied.



I was kept sufficiently informed as to the processing status of my application using the Coast Guard's Homeport website and/or receipt