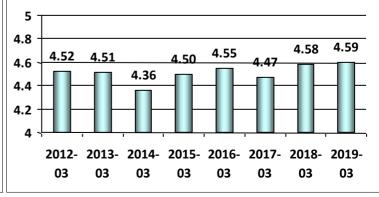

# Based on information available to me, I was able to submit a complete application package.