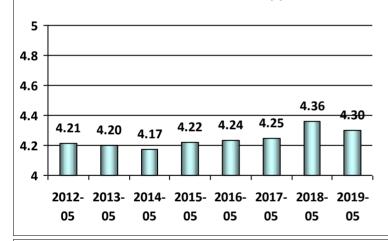

## The examinations were appropriate to the credential for which I applied.

### The examinations were appropriate to the credential for which I applied.

### The examinations were appropriate to the credential for which I applied.

I was kept sufficiently informed as to the processing status of my application using the Coast Guard's Homeport website and/or receipt of system generated e-mail notifications.

## The examinations were appropriate to the credential for which I applied.

I was kept sufficiently informed as to the processing status of my application using the Coast Guard's Homeport website and/or receipt of system generated e-mail notifications.