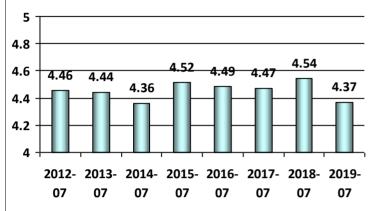

# Based on information available to me, I was able to submit a complete application package.

# The NMC customer service center staff were professional and able to address my questions promptly.

1- Strongly Disagree, 2-Disagree, 3-Neutral, 4-Agree, and 5-Strongly Agree