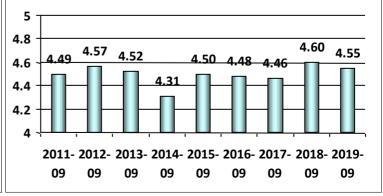

# The NMC customer service center staff were professional and able to address my questions promptly.

1- Strongly Disagree, 2-Disagree, 3-Neutral, 4-Agree, and 5-Strongly Agree

#### The NMC customer service center staff were professional and able to address my questions promptly.

1- Strongly Disagree, 2-Disagree, 3-Neutral, 4-Agree, and 5-Strongly Agree