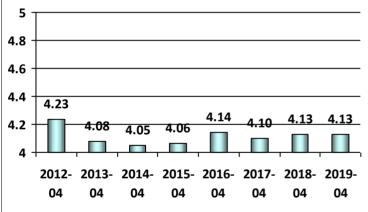

# The information and forms received provided sufficient guidance and were easy to use.