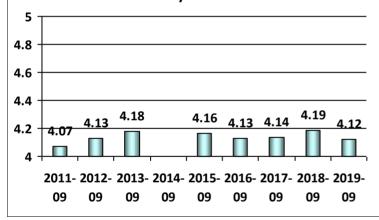

#### National Maritime Center's Average Customer Response by Question on the Performance of the Mariner Credentialing Program

1- Strongly Disagree, 2-Disagree, 3-Neutral, 4-Agree, and 5-Strongly Agree

07