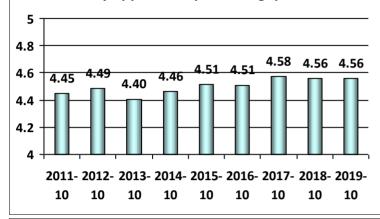

# The NMC customer service center staff were professional and able to address my questions promptly.

1- Strongly Disagree, 2-Disagree, 3-Neutral, 4-Agree, and 5-Strongly Agree