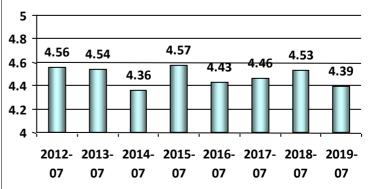

## The REC examination facilities were suitable for testing and the appropriate materials were available.