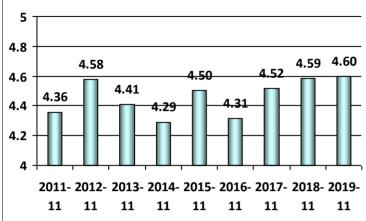

## The time to process my application and issue my credential met my expectations.

1- Strongly Disagree, 2-Disagree, 3-Neutral, 4-Agree, and 5-Strongly Agree

## The time to process my application and issue my credential met my expectations.

09

09

09

09

## The time to process my application and issue my credential met my expectations.

07

07

07

## The time to process my application and issue my credential met my expectations.

1- Strongly Disagree, 2-Disagree, 3-Neutral, 4-Agree, and 5-Strongly Agree

Based on information available to me, I was able to submit a complete application package.

## The time to process my application and issue my credential met my expectations.