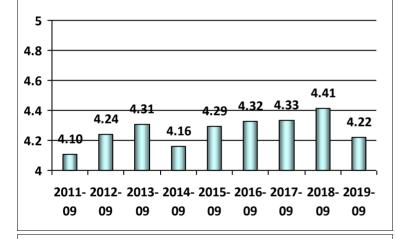

#### National Maritime Center's Average Customer Response by Question on the Performance of the Mariner Credentialing Program

1- Strongly Disagree, 2-Disagree, 3-Neutral, 4-Agree, and 5-Strongly Agree