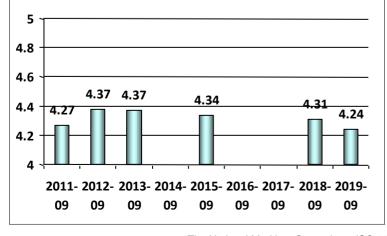

#### National Maritime Center's Average Customer Response by Question on the Performance of the Mariner Credentialing Program

1- Strongly Disagree, 2-Disagree, 3-Neutral, 4-Agree, and 5-Strongly Agree