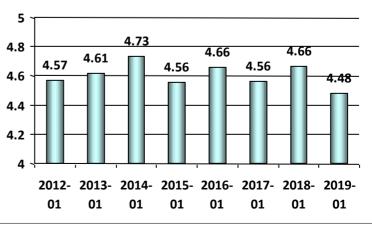

#### National Maritime Center's Average Customer Response by Question on the Performance of the Mariner Credentialing Program

1- Strongly Disagree, 2-Disagree, 3-Neutral, 4-Agree, and 5-Strongly Agree