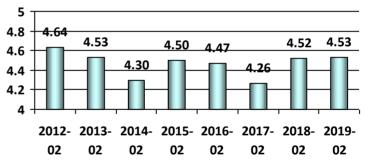

## The NMC website provided accurate information and was easy to navigate.

# The information and forms received provided sufficient guidance and were easy to use.