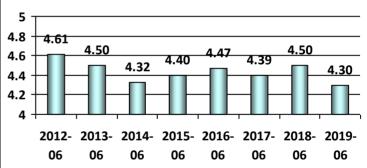

#### National Maritime Center's Average Customer Response by Question on the Performance of the Mariner Credentialing Program

1- Strongly Disagree, 2-Disagree, 3-Neutral, 4-Agree, and 5-Strongly Agree