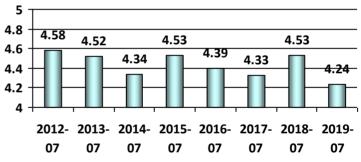

# I was kept sufficiently informed as to the processing status of my application using the Coast Guard's Homeport website and/or receipt of system generated e-mail notifications.