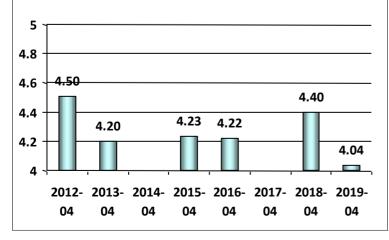

sagree, 3-Neutral, 4-Agree, and 5-Strongly Agree











# Based on information available to me, I was able to submit a complete application package.



# The NMC customer service center staff were professional and able to address my questions promptly.









1- Strongly Disagree, 2-Disagree, 3-Neutral, 4-Agree, and 5-Strongly Agree





## The REC examination facilities were suitable for testing and the appropriate materials were available.



## The examinations were appropriate to the credential for which I applied.



# I was kept sufficiently informed as to the processing status of my application using the Coast Guard's Homeport website and/or receipt of system generated e-mail notifications.



## The time to process my application and issue my credential met my expectations.









1- Strongly Disagree, 2-Disagree, 3-Neutral, 4-Agree, and 5-Strongly Agree











# Based on information available to me, I was able to submit a complete application package.



# The NMC customer service center staff were professional and able to address my questions promptly.









1- Strongly Disagree, 2-Disagree, 3-Neutral, 4-Agree, and 5-Strongly Agree





## The REC examination facilities were suitable for testing and the appropriate materials were available.



## The examinations were appropriate to the credential for which I applied.



# I was kept sufficiently informed as to the processing status of my application using the Coast Guard's Homeport website and/or receipt of system generated e-mail notifications.



## The time to process my application and issue my