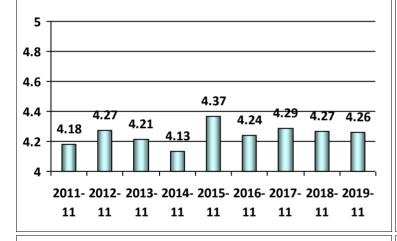

process my application and issue my credential met my expectations.









1- Strongly Disagree, 2-Disagree, 3-Neutral, 4-Agree, and 5-Strongly Agree





## The NMC website provided accurate information and was easy to navigate.



# The information and forms received provided sufficient guidance and were easy to use.



# Based on information available to me, I was able to submit a complete application package.



# The NMC customer service center staff were professional and able to address my questions promptly.









1- Strongly Disagree, 2-Disagree, 3-Neutral, 4-Agree, and 5-Strongly Agree





## The REC examination facilities were suitable for testing and the appropriate materials were available.



### The examinations were appropriate to the credential for which I applied.



# I was kept sufficiently informed as to the processing status of my application using the Coast Guard's Homeport website and/or receipt of system generated e-mail notifications.



## The time to process my application and issue my credential met my expectations.









1- Strongly Disagree, 2-Disagree, 3-Neutral, 4-Agree, and 5-Strongly Agree





## The NMC website provided accurate information and was easy to navigate.



The information and forms received provided sufficient guidance and were easy to use.



Based on information available to me, I was able to submit a complete application package.



# The NMC customer service center staff were professional and able to address my questions promptly.









1- Strongly Disagree, 2-Disagree, 3-Neutral, 4-Agree, and 5-Strongly Agre