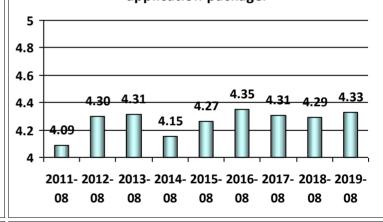

# Based on information available to me, I was able to submit a complete application package.