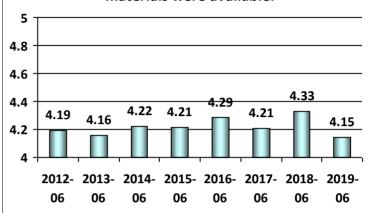

## The REC examination facilities were suitable for testing and the appropriate materials were available.

# The REC examination facilities were suitable for testing and the appropriate materials were available.