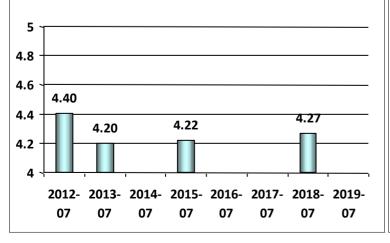

## The time to process my application and issue my credential met my expectations.

1- Strongly Disagree, 2-Disagree, 3-Neutral, 4-Agree, and 5-Strongly Agree