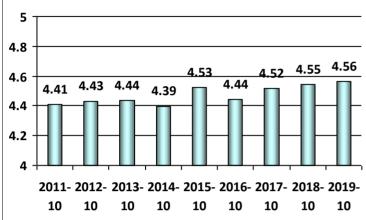

# The information and forms received provided sufficient guidance and were easy to use.