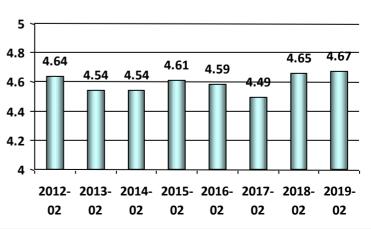

## The time to process my application and issue my credential met my expectations.

1- Strongly Disagree, 2-Disagree, 3-Neutral, 4-Agree, and 5-Strongly Agree