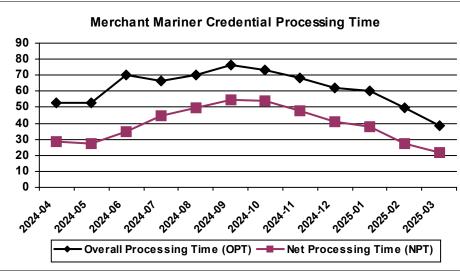

Current NPT = 21.57

Mariner Credential Processing time is measured in terms of overall processing time (application submitted date to issued date) and net processing time (NPT). NPT is the total time the Coast Guard spends processing the application and does not include time waiting for information from mariners. The NMC has set a net processing goal of 30 days.

## 70% of credentials are produced within 30 days NPT. \*\*