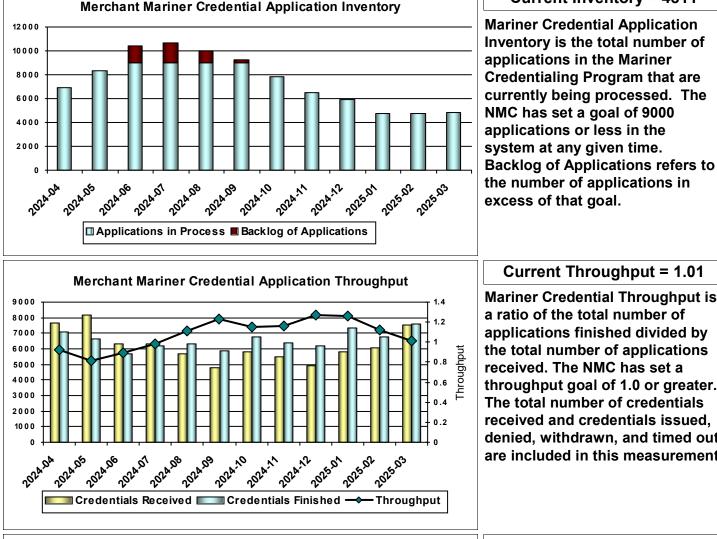

## Month of Performance [2025-03]

Current Throughput = 1.01

Current Inventory = 4811

Mariner Credential Throughput is a ratio of the total number of applications finished divided by the total number of applications received. The NMC has set a throughput goal of 1.0 or greater. The total number of credentials received and credentials issued. denied, withdrawn, and timed out are included in this measurement.