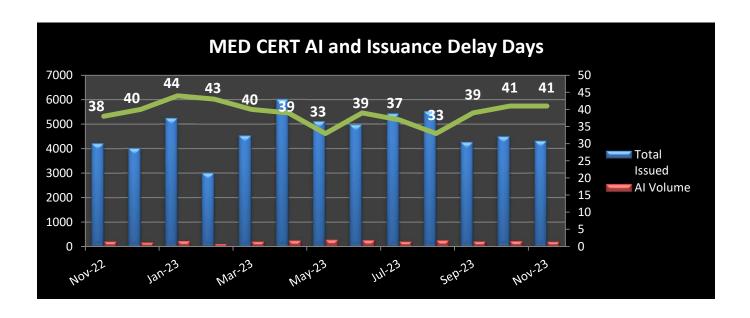

#### **November 2023**

**REC**: Regional Exam Center **SSE**: Safety & Suitability Evaluation **MED**: Medical Evaluation Division **PQE**: Professional Qualification Evaluation