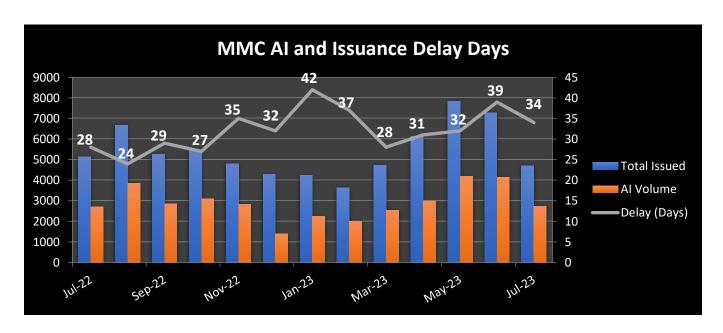

#### **November 2023**

**REC**: Regional Exam Center **SSE**: Safety & Suitability Evaluation **MED**: Medical Evaluation Division **PQE**: Professional Qualification Evaluation