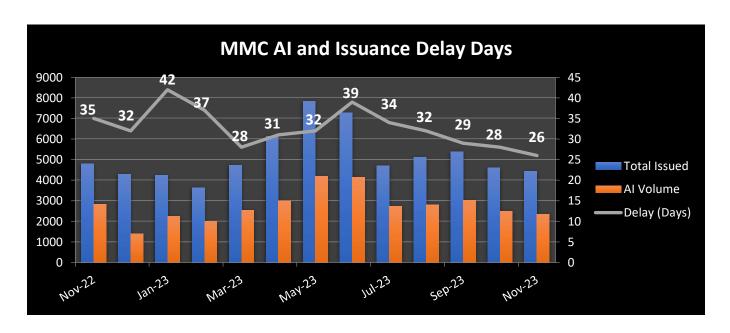

#### **November 2023**

**REC**: Regional Exam Center **SSE**: Safety & Suitability Evaluation **MED**: Medical Evaluation Division **PQE**: Professional Qualification Evaluation