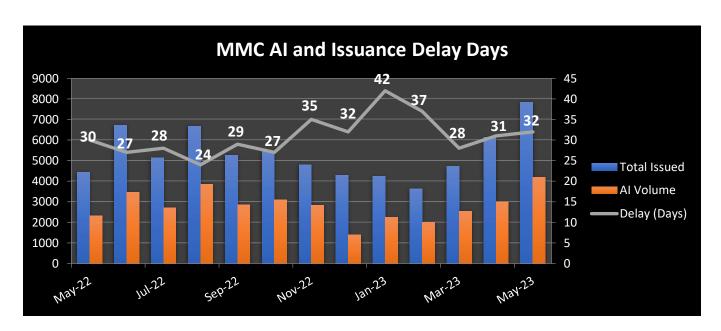

### **November 2023**





#### **November 2023**



**REC**: Regional Exam Center **SSE**: Safety & Suitability Evaluation **MED**: Medical Evaluation Division **PQE**: Professional Qualification Evaluation

### October 2023





# September 2023



**REC**: Regional Exam Center **SSE**: Safety & Suitability Evaluation **MED**: Medical Evaluation Division **PQE**: Professional Qualification Evaluation

# September 2023





# September 2023



**REC**: Regional Exam Center **SSE**: Safety & Suitability Evaluation **MED**: Medical Evaluation Division **PQE**: Professional Qualification Evaluation

### August 2023





August 2023



**July 2023** 





**July 2023** 



June 2023





June 2023



### May 2023





**May 2023** 



### March 2023





**March 2023**