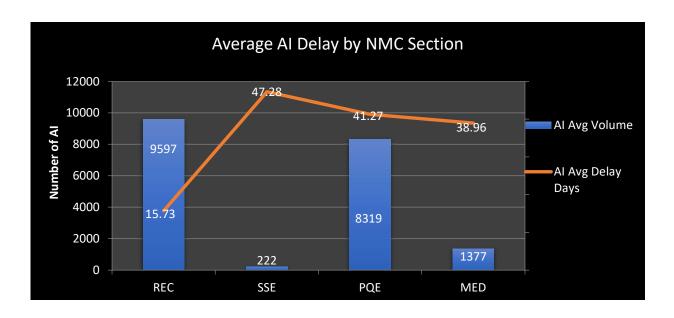

#### **November 2023**

**REC**: Regional Exam Center **SSE**: Safety & Suitability Evaluation **MED**: Medical Evaluation Division **PQE**: Professional Qualification Evaluation