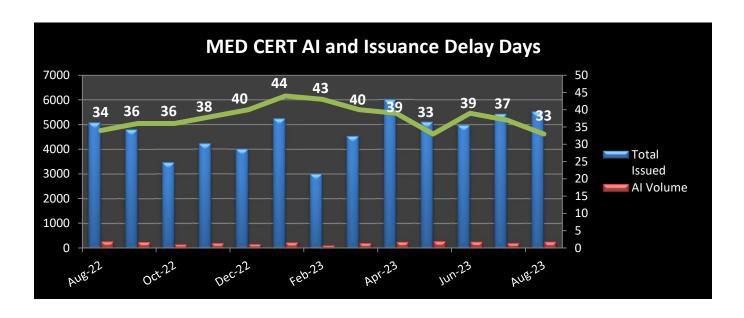

### August 2023

August 2023

**July 2023** 

**July 2023** 

June 2023

June 2023