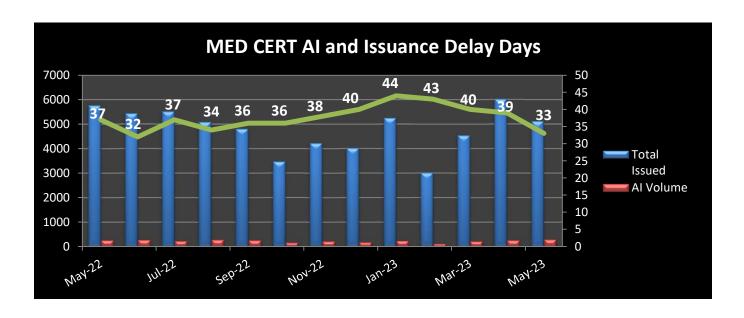

### **November 2023**





#### **November 2023**



**REC**: Regional Exam Center **SSE**: Safety & Suitability Evaluation **MED**: Medical Evaluation Division **PQE**: Professional Qualification Evaluation

### October 2023





# September 2023



**REC**: Regional Exam Center **SSE**: Safety & Suitability Evaluation **MED**: Medical Evaluation Division **PQE**: Professional Qualification Evaluation

# September 2023





# September 2023



**REC**: Regional Exam Center **SSE**: Safety & Suitability Evaluation **MED**: Medical Evaluation Division **PQE**: Professional Qualification Evaluation

### August 2023





August 2023



**July 2023** 





**July 2023** 



June 2023





June 2023



### May 2023





**May 2023** 



### March 2023





**March 2023**