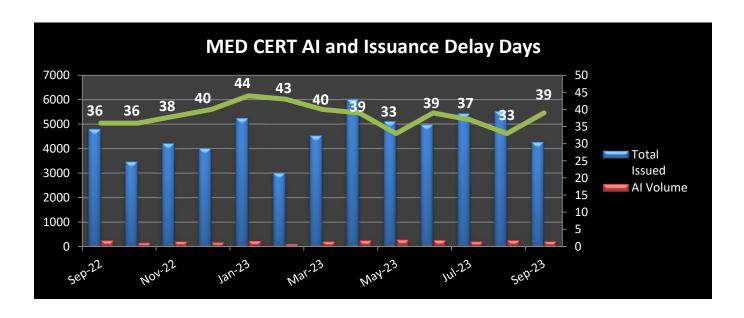

# September 2023

**REC**: Regional Exam Center **SSE**: Safety & Suitability Evaluation **MED**: Medical Evaluation Division **PQE**: Professional Qualification Evaluation