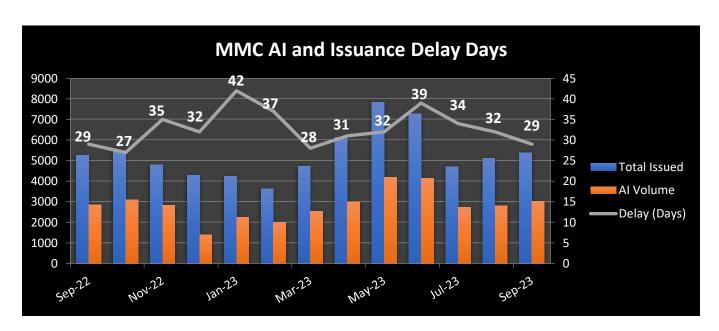

### **November 2023**





#### **November 2023**



**REC**: Regional Exam Center **SSE**: Safety & Suitability Evaluation **MED**: Medical Evaluation Division **PQE**: Professional Qualification Evaluation

### October 2023





# September 2023



**REC**: Regional Exam Center **SSE**: Safety & Suitability Evaluation **MED**: Medical Evaluation Division **PQE**: Professional Qualification Evaluation

# September 2023





# September 2023



**REC**: Regional Exam Center **SSE**: Safety & Suitability Evaluation **MED**: Medical Evaluation Division **PQE**: Professional Qualification Evaluation

### August 2023





August 2023



**July 2023** 





**July 2023** 



June 2023





June 2023



### May 2023





**May 2023** 



### March 2023





**March 2023**