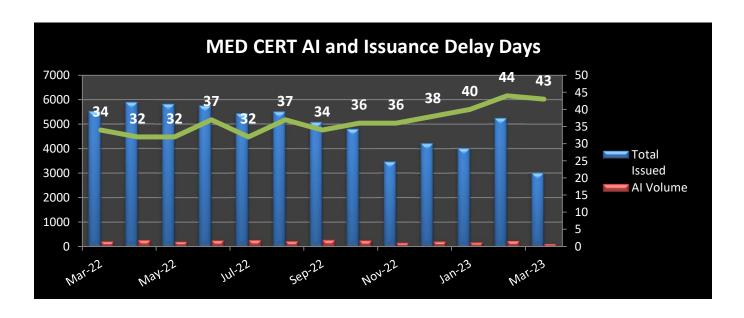

### **November 2023**





#### **November 2023**



**REC**: Regional Exam Center **SSE**: Safety & Suitability Evaluation **MED**: Medical Evaluation Division **PQE**: Professional Qualification Evaluation

### October 2023





# September 2023



**REC**: Regional Exam Center **SSE**: Safety & Suitability Evaluation **MED**: Medical Evaluation Division **PQE**: Professional Qualification Evaluation

# September 2023





# September 2023



**REC**: Regional Exam Center **SSE**: Safety & Suitability Evaluation **MED**: Medical Evaluation Division **PQE**: Professional Qualification Evaluation

### August 2023





August 2023



**July 2023** 





**July 2023** 



June 2023





June 2023



### May 2023





**May 2023** 



### March 2023





**March 2023**