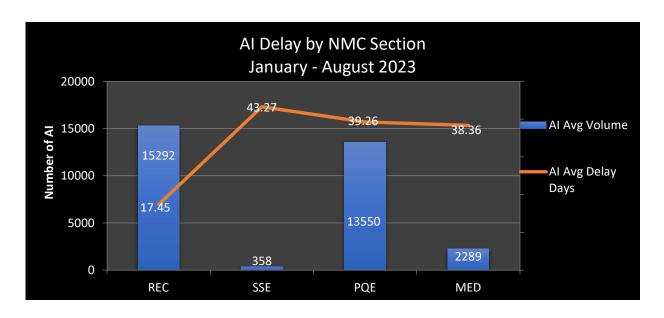

#### **November 2023**

**REC**: Regional Exam Center **SSE**: Safety & Suitability Evaluation **MED**: Medical Evaluation Division **PQE**: Professional Qualification Evaluation