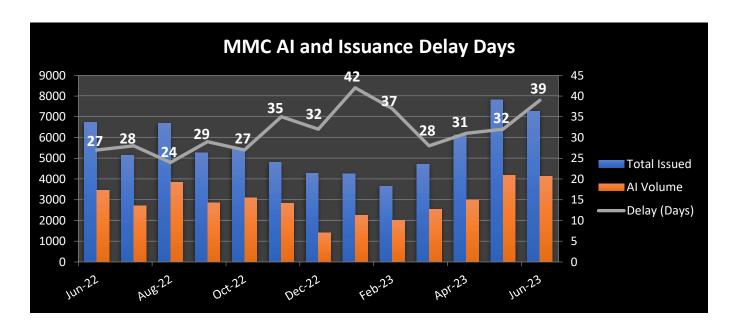

#### **November 2023**

**REC**: Regional Exam Center **SSE**: Safety & Suitability Evaluation **MED**: Medical Evaluation Division **PQE**: Professional Qualification Evaluation