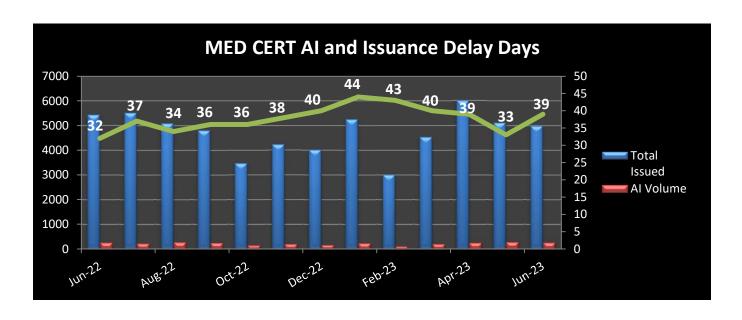

### August 2023

August 2023

**July 2023** 

**July 2023** 

June 2023

June 2023