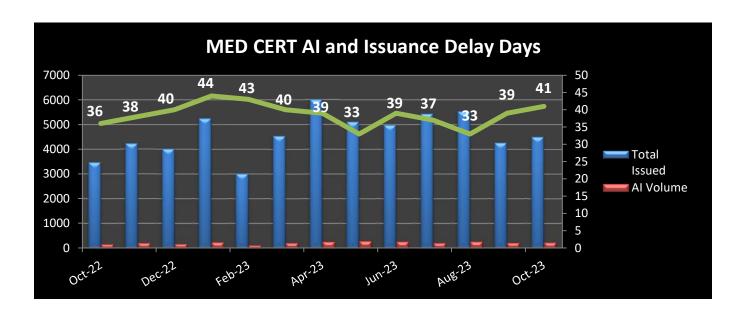

### **November 2023**





#### **November 2023**



**REC**: Regional Exam Center **SSE**: Safety & Suitability Evaluation **MED**: Medical Evaluation Division **PQE**: Professional Qualification Evaluation

### October 2023





# September 2023



**REC**: Regional Exam Center **SSE**: Safety & Suitability Evaluation **MED**: Medical Evaluation Division **PQE**: Professional Qualification Evaluation

# September 2023





# September 2023



**REC**: Regional Exam Center **SSE**: Safety & Suitability Evaluation **MED**: Medical Evaluation Division **PQE**: Professional Qualification Evaluation

### August 2023





August 2023



**July 2023** 





**July 2023** 



June 2023





June 2023



### May 2023





**May 2023** 



### March 2023





**March 2023**