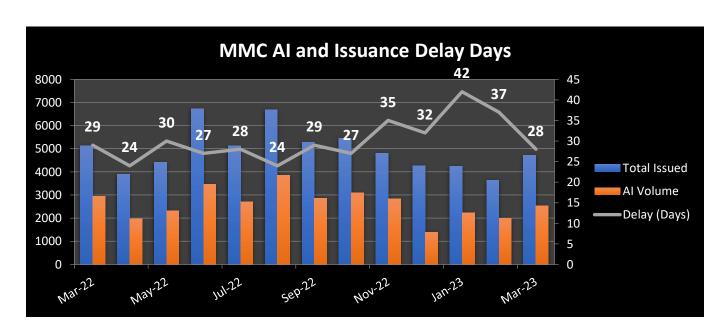

### **November 2023**





#### **November 2023**



**REC**: Regional Exam Center **SSE**: Safety & Suitability Evaluation **MED**: Medical Evaluation Division **PQE**: Professional Qualification Evaluation

### October 2023





# September 2023



**REC**: Regional Exam Center **SSE**: Safety & Suitability Evaluation **MED**: Medical Evaluation Division **PQE**: Professional Qualification Evaluation

# September 2023





# September 2023



**REC**: Regional Exam Center **SSE**: Safety & Suitability Evaluation **MED**: Medical Evaluation Division **PQE**: Professional Qualification Evaluation

### August 2023





August 2023



**July 2023** 





**July 2023** 



June 2023





June 2023



### May 2023





**May 2023** 



### March 2023





**March 2023**