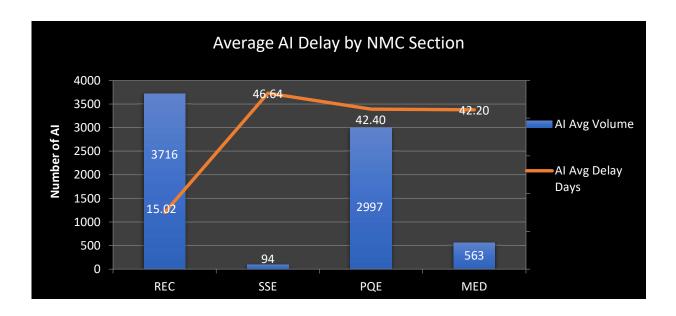

#### **November 2023**

**REC**: Regional Exam Center **SSE**: Safety & Suitability Evaluation **MED**: Medical Evaluation Division **PQE**: Professional Qualification Evaluation