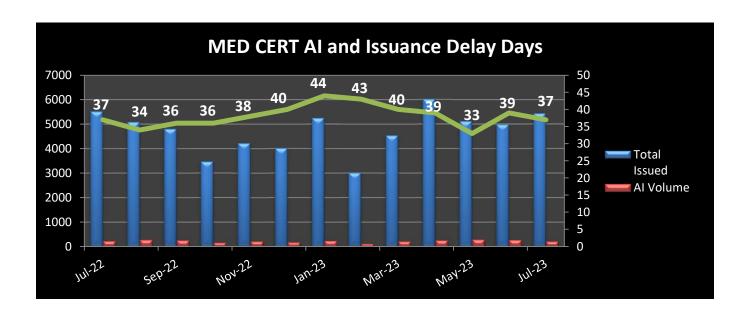

#### **November 2023**

**REC**: Regional Exam Center **SSE**: Safety & Suitability Evaluation **MED**: Medical Evaluation Division **PQE**: Professional Qualification Evaluation