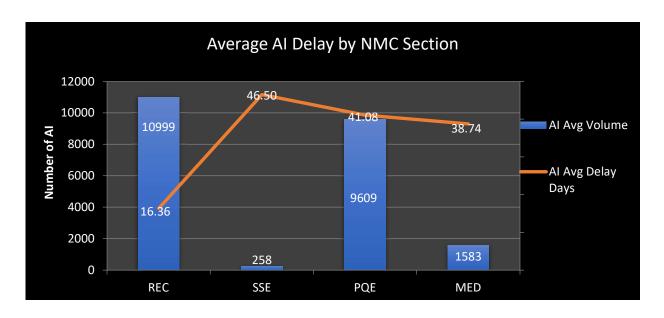

#### **November 2023**

**REC**: Regional Exam Center **SSE**: Safety & Suitability Evaluation **MED**: Medical Evaluation Division **PQE**: Professional Qualification Evaluation