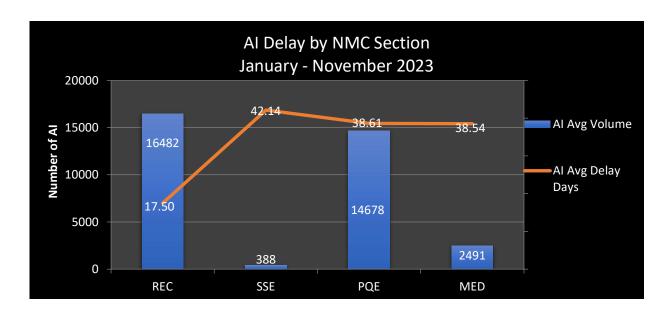

#### **November 2023**

**REC**: Regional Exam Center **SSE**: Safety & Suitability Evaluation **MED**: Medical Evaluation Division **PQE**: Professional Qualification Evaluation