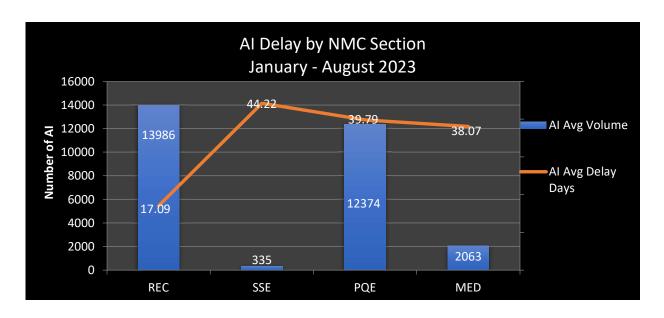

# September 2023

**REC**: Regional Exam Center **SSE**: Safety & Suitability Evaluation **MED**: Medical Evaluation Division **PQE**: Professional Qualification Evaluation

# September 2023