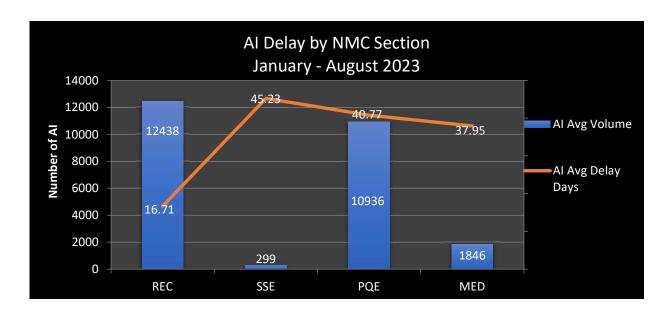

### **November 2023**

#### **November 2023**

**REC**: Regional Exam Center **SSE**: Safety & Suitability Evaluation **MED**: Medical Evaluation Division **PQE**: Professional Qualification Evaluation