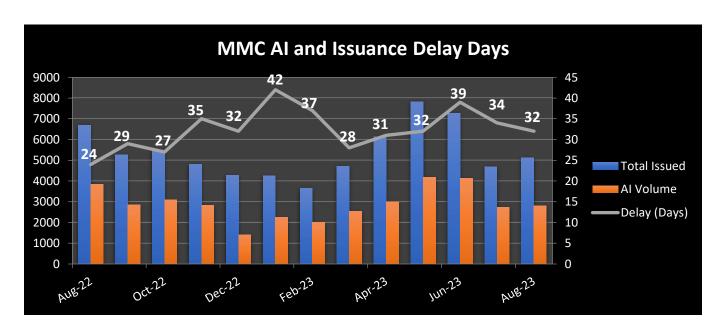

### August 2023

August 2023

**July 2023** 

**July 2023** 

June 2023

June 2023