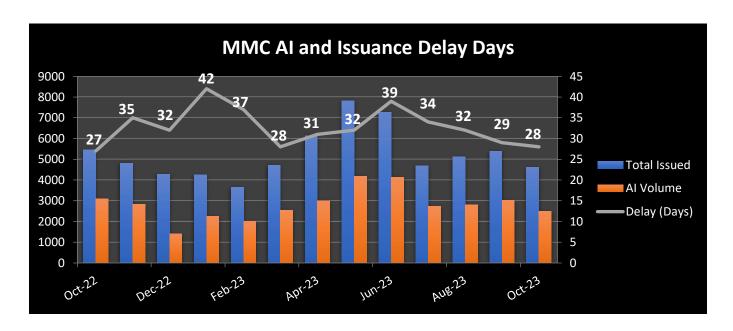

### **November 2023**





#### **November 2023**



**REC**: Regional Exam Center **SSE**: Safety & Suitability Evaluation **MED**: Medical Evaluation Division **PQE**: Professional Qualification Evaluation

### October 2023





# September 2023



**REC**: Regional Exam Center **SSE**: Safety & Suitability Evaluation **MED**: Medical Evaluation Division **PQE**: Professional Qualification Evaluation

# September 2023





# September 2023



**REC**: Regional Exam Center **SSE**: Safety & Suitability Evaluation **MED**: Medical Evaluation Division **PQE**: Professional Qualification Evaluation

### August 2023





August 2023



**July 2023** 





**July 2023** 



June 2023





June 2023



### May 2023





**May 2023** 



### March 2023





**March 2023**