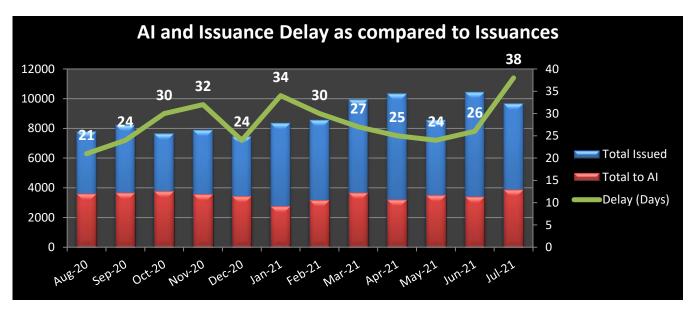

# **July 2021**

Delay is the difference between the overall processing time of the credentials and the net processing time, in days.

**REC**: Regional Exam Center **SSE**: Safety & Suitability Evaluation **MED**: Medical Evaluation Division **PQE**: Professional Qualification Evaluation