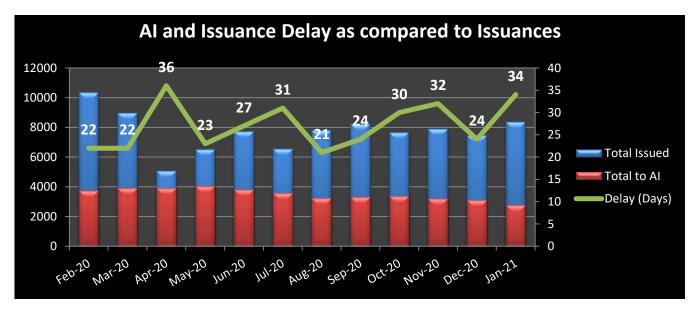

# January 2021

Delay is the difference between the overall processing time of the credentials and the net processing time, in days.

**REC**: Regional Exam Center **SSE**: Safety & Suitability Evaluation **MED**: Medical Evaluation Division **PQE**: Professional Qualification Evaluation