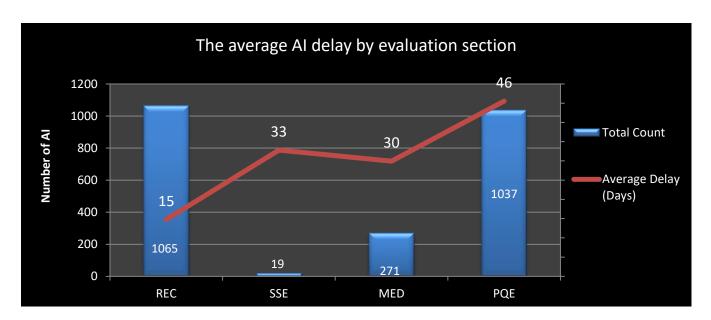

# February 2021

Delay is the difference between the overall processing time of the credentials and the net processing time, in days.

**REC**: Regional Exam Center **SSE**: Safety & Suitability Evaluation **MED**: Medical Evaluation Division **PQE**: Professional Qualification Evaluation