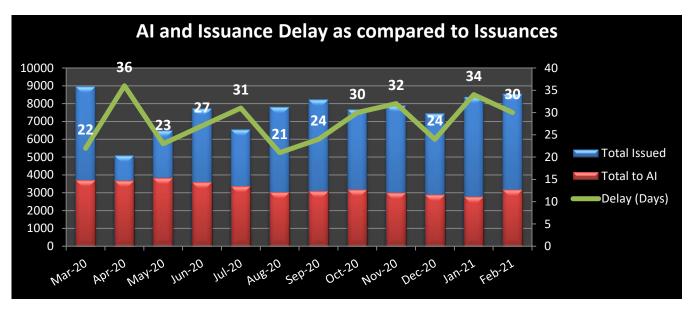

# February 2021

Delay is the difference between the overall processing time of the credentials and the net processing time, in days.

**REC**: Regional Exam Center **SSE**: Safety & Suitability Evaluation **MED**: Medical Evaluation Division **PQE**: Professional Qualification Evaluation