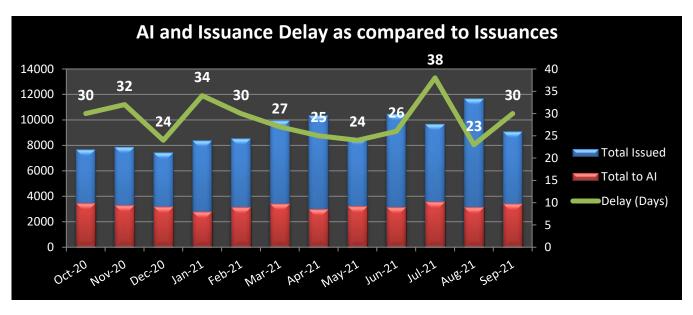

### October 2021

Delay is the difference between the overall processing time of the credentials and the net processing time, in days.

**REC**: Regional Exam Center **SSE**: Safety & Suitability Evaluation **MED**: Medical Evaluation Division **PQE**: Professional Qualification Evaluation