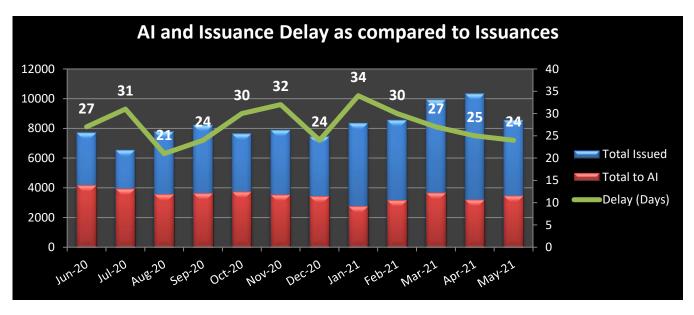

# May 2021

Delay is the difference between the overall processing time of the credentials and the net processing time, in days.

**REC**: Regional Exam Center **SSE**: Safety & Suitability Evaluation **MED**: Medical Evaluation Division **PQE**: Professional Qualification Evaluation