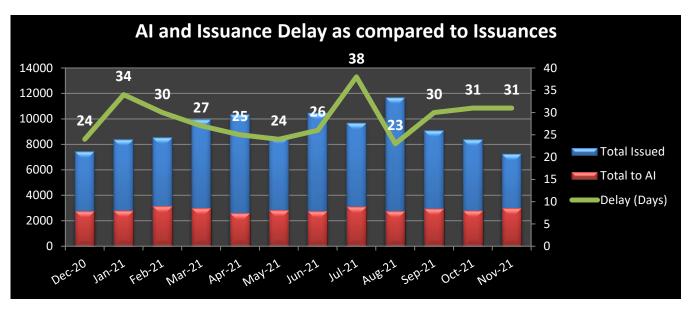

### November 2021

Delay is the difference between the overall processing time of the credentials and the net processing time, in days.

**REC**: Regional Exam Center **SSE**: Safety & Suitability Evaluation **MED**: Medical Evaluation Division **PQE**: Professional Qualification Evaluation