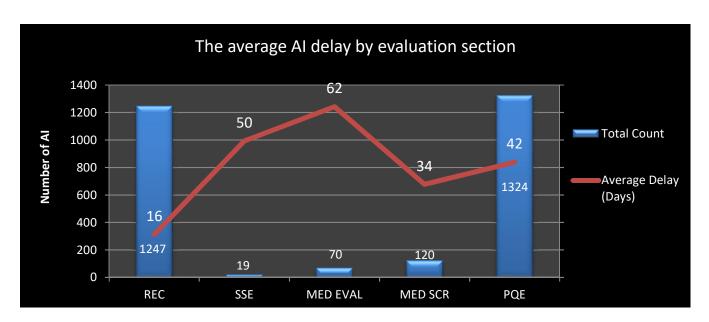

### November 2021

Delay is the difference between the overall processing time of the credentials and the net processing time, in days.

**REC**: Regional Exam Center **SSE**: Safety & Suitability Evaluation **MED**: Medical Evaluation Division **PQE**: Professional Qualification Evaluation