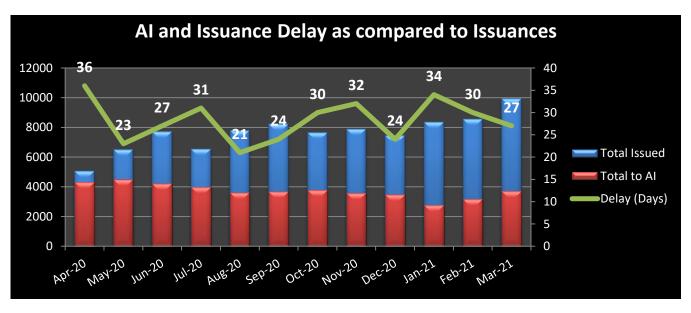

#### **March 2021**

Delay is the difference between the overall processing time of the credentials and the net processing time, in days.

**REC**: Regional Exam Center **SSE**: Safety & Suitability Evaluation **MED**: Medical Evaluation Division **PQE**: Professional Qualification Evaluation