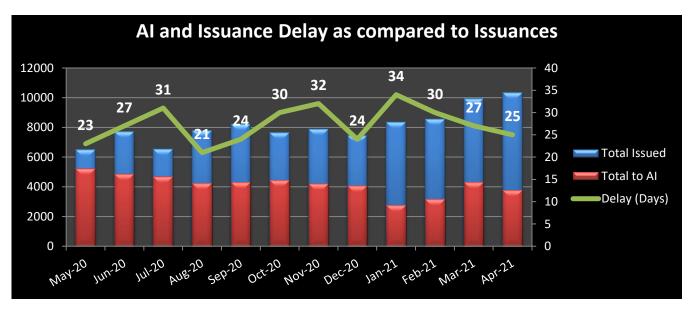

# **April 2021**

Delay is the difference between the overall processing time of the credentials and the net processing time, in days.

**REC**: Regional Exam Center **SSE**: Safety & Suitability Evaluation **MED**: Medical Evaluation Division **PQE**: Professional Qualification Evaluation