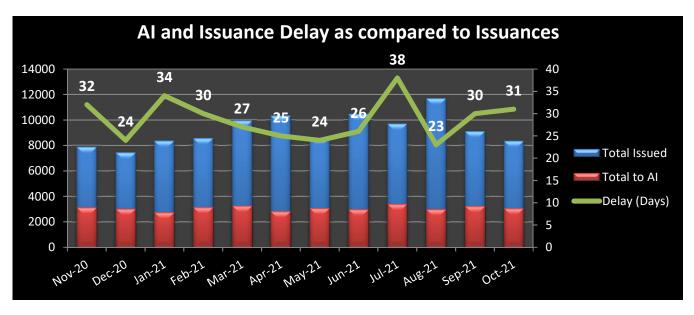

### November 2021

Delay is the difference between the overall processing time of the credentials and the net processing time, in days.

**REC**: Regional Exam Center **SSE**: Safety & Suitability Evaluation **MED**: Medical Evaluation Division **PQE**: Professional Qualification Evaluation