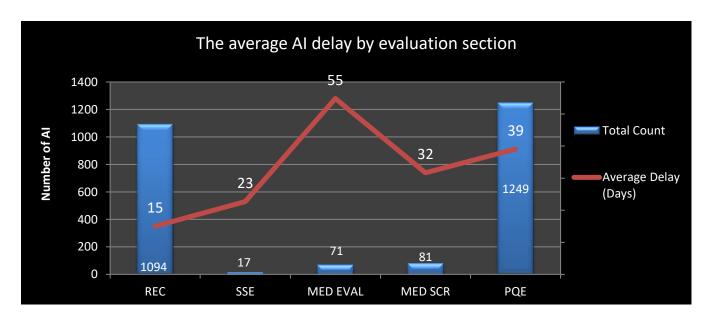

### November 2021

Delay is the difference between the overall processing time of the credentials and the net processing time, in days.

**REC**: Regional Exam Center **SSE**: Safety & Suitability Evaluation **MED**: Medical Evaluation Division **PQE**: Professional Qualification Evaluation