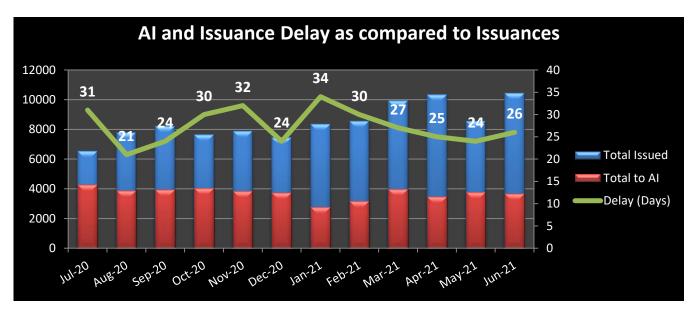

### June 2021

Delay is the difference between the overall processing time of the credentials and the net processing time, in days.

**REC**: Regional Exam Center **SSE**: Safety & Suitability Evaluation **MED**: Medical Evaluation Division **PQE**: Professional Qualification Evaluation