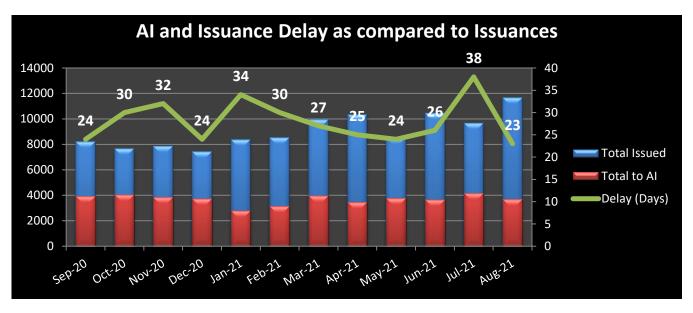

# August 2021

Delay is the difference between the overall processing time of the credentials and the net processing time, in days.

**REC**: Regional Exam Center **SSE**: Safety & Suitability Evaluation **MED**: Medical Evaluation Division **PQE**: Professional Qualification Evaluation