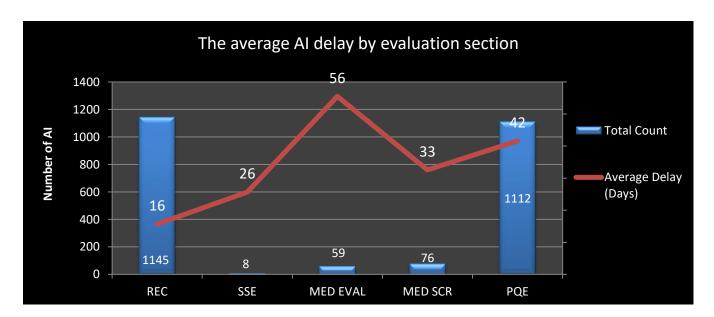

### October 2021

Delay is the difference between the overall processing time of the credentials and the net processing time, in days.

**REC**: Regional Exam Center **SSE**: Safety & Suitability Evaluation **MED**: Medical Evaluation Division **PQE**: Professional Qualification Evaluation