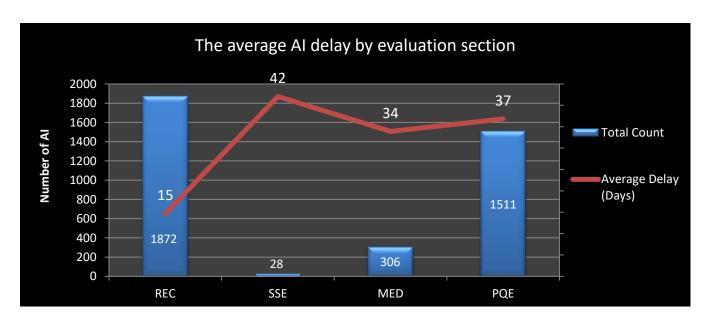

# **April 2021**

Delay is the difference between the overall processing time of the credentials and the net processing time, in days.

**REC**: Regional Exam Center **SSE**: Safety & Suitability Evaluation **MED**: Medical Evaluation Division **PQE**: Professional Qualification Evaluation