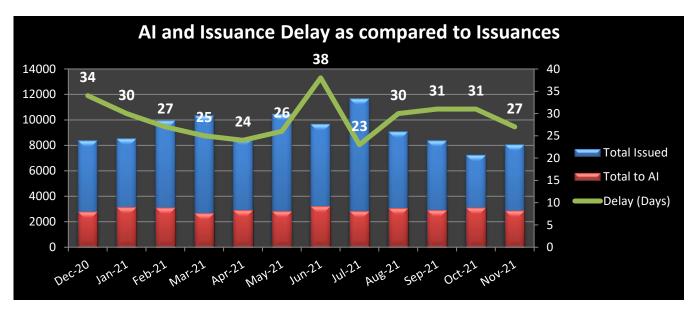

### October 2021

Delay is the difference between the overall processing time of the credentials and the net processing time, in days.

**REC**: Regional Exam Center **SSE**: Safety & Suitability Evaluation **MED**: Medical Evaluation Division **PQE**: Professional Qualification Evaluation