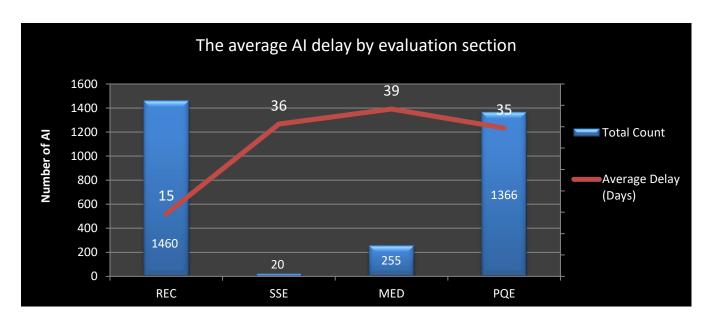

# August 2021

Delay is the difference between the overall processing time of the credentials and the net processing time, in days.

**REC**: Regional Exam Center **SSE**: Safety & Suitability Evaluation **MED**: Medical Evaluation Division **PQE**: Professional Qualification Evaluation

#### December 2021

Delay is the difference between the overall processing time of the credentials and the net processing time, in days.

**REC**: Regional Exam Center **SSE**: Safety & Suitability Evaluation **MED**: Medical Evaluation Division **PQE**: Professional Qualification Evaluation