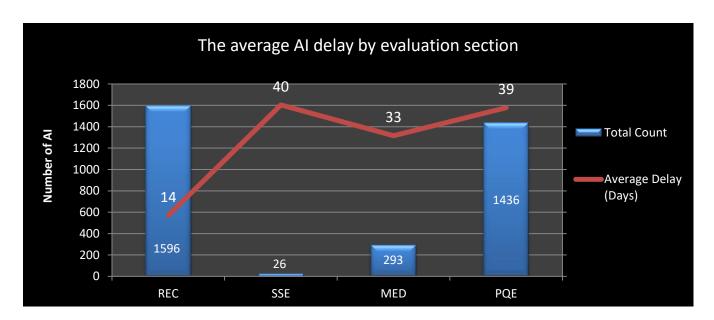

### June 2021

Delay is the difference between the overall processing time of the credentials and the net processing time, in days.

**REC**: Regional Exam Center **SSE**: Safety & Suitability Evaluation **MED**: Medical Evaluation Division **PQE**: Professional Qualification Evaluation