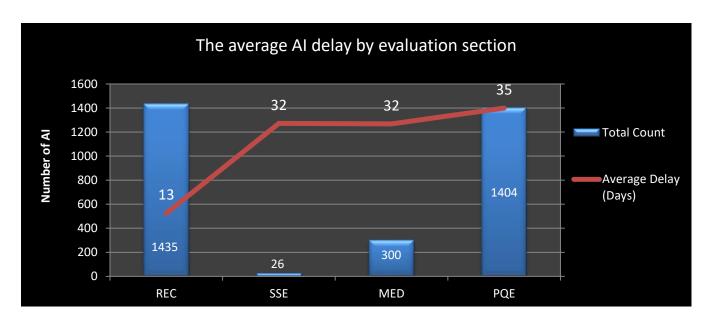

# May 2021

Delay is the difference between the overall processing time of the credentials and the net processing time, in days.

**REC**: Regional Exam Center **SSE**: Safety & Suitability Evaluation **MED**: Medical Evaluation Division **PQE**: Professional Qualification Evaluation