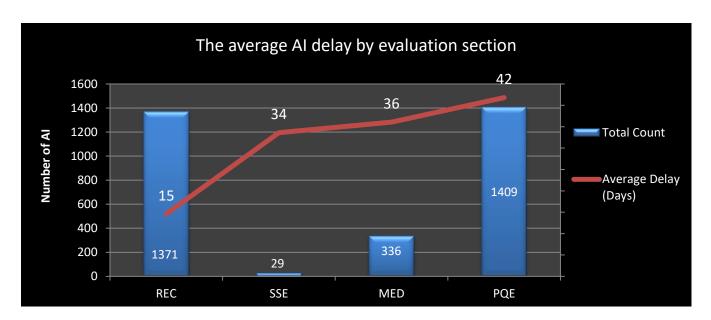

# **July 2021**

Delay is the difference between the overall processing time of the credentials and the net processing time, in days.

**REC**: Regional Exam Center **SSE**: Safety & Suitability Evaluation **MED**: Medical Evaluation Division **PQE**: Professional Qualification Evaluation

### November 2021

Delay is the difference between the overall processing time of the credentials and the net processing time, in days.

**REC**: Regional Exam Center **SSE**: Safety & Suitability Evaluation **MED**: Medical Evaluation Division **PQE**: Professional Qualification Evaluation