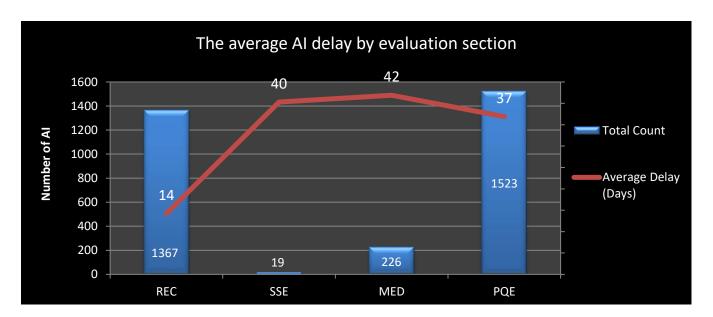

### October 2021

Delay is the difference between the overall processing time of the credentials and the net processing time, in days.

**REC**: Regional Exam Center **SSE**: Safety & Suitability Evaluation **MED**: Medical Evaluation Division **PQE**: Professional Qualification Evaluation