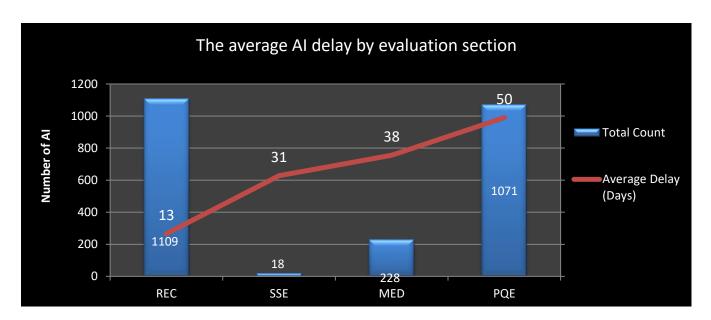

# January 2021

Delay is the difference between the overall processing time of the credentials and the net processing time, in days.

**REC**: Regional Exam Center **SSE**: Safety & Suitability Evaluation **MED**: Medical Evaluation Division **PQE**: Professional Qualification Evaluation