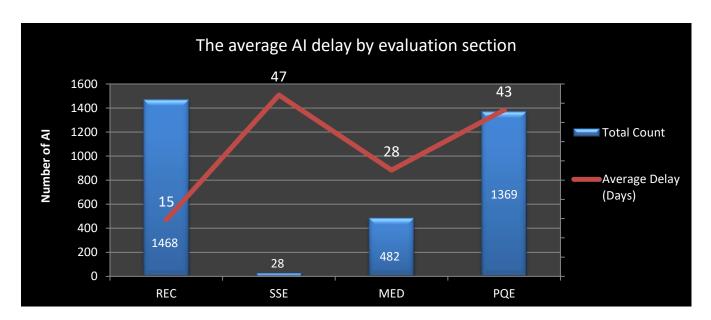

#### **March 2021**

Delay is the difference between the overall processing time of the credentials and the net processing time, in days.

**REC**: Regional Exam Center **SSE**: Safety & Suitability Evaluation **MED**: Medical Evaluation Division **PQE**: Professional Qualification Evaluation