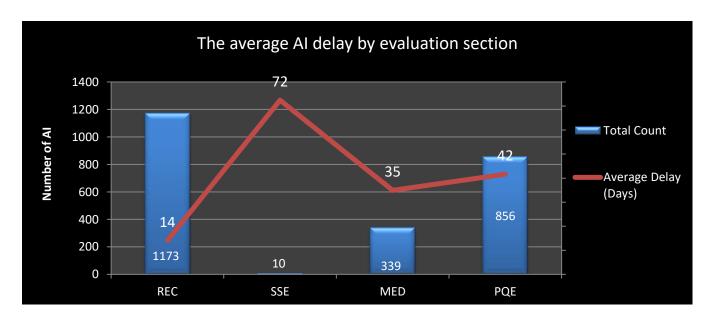

# September 2020

Delay is the difference between the overall processing time of the credentials and the net processing time, in days.

**REC**: Regional Exam Center **SSE**: Safety & Suitability Evaluation **MED**: Medical Evaluation Division **PQE**: Professional Qualification Evaluation

#### December 2020

Delay is the difference between the overall processing time of the credentials and the net processing time, in days.

**REC**: Regional Exam Center **SSE**: Safety & Suitability Evaluation **MED**: Medical Evaluation Division **PQE**: Professional Qualification Evaluation

#### November 2020

Delay is the difference between the overall processing time of the credentials and the net processing time, in days.

**REC**: Regional Exam Center **SSE**: Safety & Suitability Evaluation **MED**: Medical Evaluation Division **PQE**: Professional Qualification Evaluation