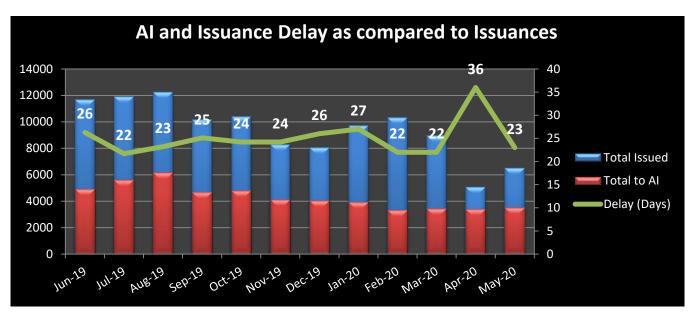

#### June 2020

Delay is the difference between the overall processing time of the credentials and the net processing time, in days.

**REC**: Regional Exam Center **SSE**: Safety & Suitability Evaluation **MED**: Medical Evaluation Division **PQE**: Professional Qualification Evaluation