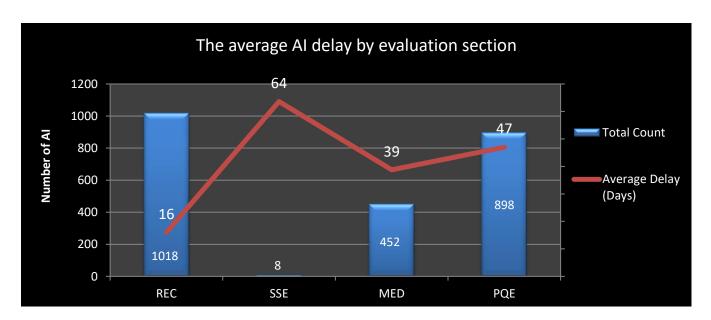

# August 2020

Delay is the difference between the overall processing time of the credentials and the net processing time, in days.

**REC**: Regional Exam Center **SSE**: Safety & Suitability Evaluation **MED**: Medical Evaluation Division **PQE**: Professional Qualification Evaluation

# **July 2020**

Delay is the difference between the overall processing time of the credentials and the net processing time, in days.

**REC**: Regional Exam Center **SSE**: Safety & Suitability Evaluation **MED**: Medical Evaluation Division **PQE**: Professional Qualification Evaluation

#### June 2020

Delay is the difference between the overall processing time of the credentials and the net processing time, in days.

**REC**: Regional Exam Center **SSE**: Safety & Suitability Evaluation **MED**: Medical Evaluation Division **PQE**: Professional Qualification Evaluation

# May 2020

Delay is the difference between the overall processing time of the credentials and the net processing time, in days.

**REC**: Regional Exam Center **SSE**: Safety & Suitability Evaluation **MED**: Medical Evaluation Division **PQE**: Professional Qualification Evaluation

# **April 2020**

Delay is the difference between the overall processing time of the credentials and the net processing time, in days.

**REC**: Regional Exam Center **SSE**: Safety & Suitability Evaluation **MED**: Medical Evaluation Division **PQE**: Professional Qualification Evaluation

#### **March 2020**

Delay is the difference between the overall processing time of the credentials and the net processing time, in days.

**REC**: Regional Exam Center **SSE**: Safety & Suitability Evaluation **MED**: Medical Evaluation Division **PQE**: Professional Qualification Evaluation

# February 2020

Delay is the difference between the overall processing time of the credentials and the net processing time, in days.

**REC**: Regional Exam Center **SSE**: Safety & Suitability Evaluation **MED**: Medical Evaluation Division **PQE**: Professional Qualification Evaluation

## January 2020

Delay is the difference between the overall processing time of the credentials and the net processing time, in days.

**REC**: Regional Exam Center **SSE**: Safety & Suitability Evaluation **MED**: Medical Evaluation Division **PQE**: Professional Qualification Evaluation