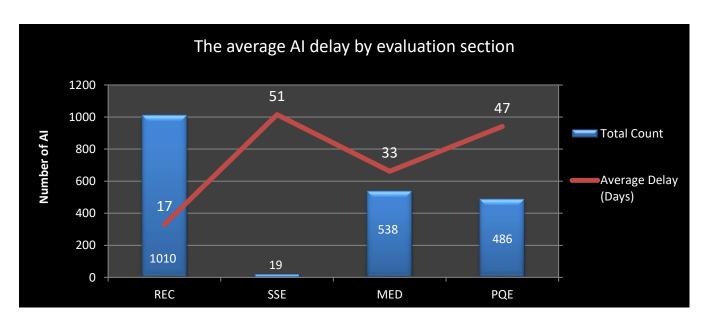

#### June 2020

Delay is the difference between the overall processing time of the credentials and the net processing time, in days.

**REC**: Regional Exam Center **SSE**: Safety & Suitability Evaluation **MED**: Medical Evaluation Division **PQE**: Professional Qualification Evaluation