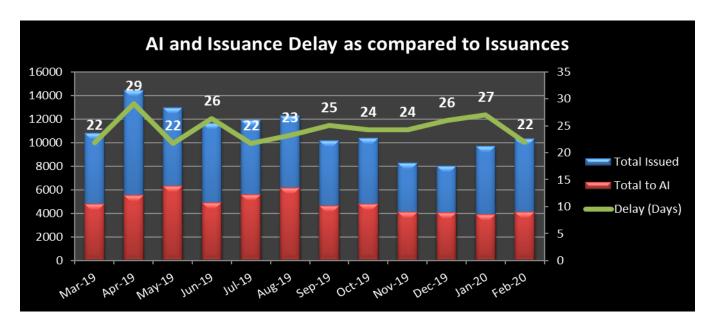

# February 2020

Delay is the difference between the overall processing time of the credentials and the net processing time, in days.

**REC**: Regional Exam Center **SSE**: Safety & Suitability Evaluation **MED**: Medical Evaluation Division **PQE**: Professional Qualification Evaluation