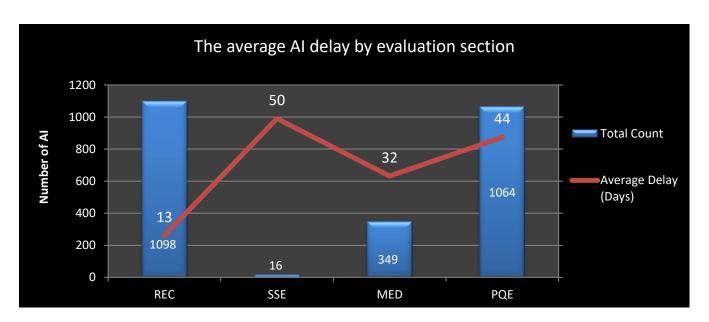

#### November 2020

Delay is the difference between the overall processing time of the credentials and the net processing time, in days.

**REC**: Regional Exam Center **SSE**: Safety & Suitability Evaluation **MED**: Medical Evaluation Division **PQE**: Professional Qualification Evaluation