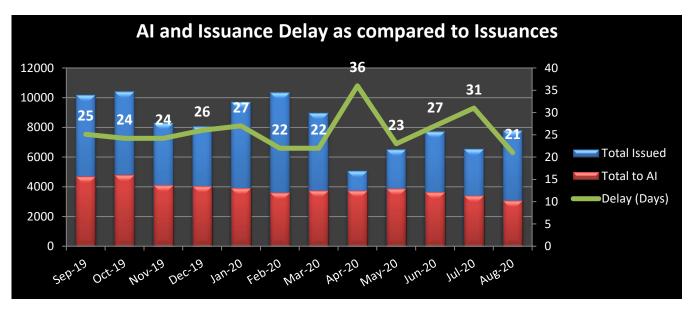

# September 2020

Delay is the difference between the overall processing time of the credentials and the net processing time, in days.

**REC**: Regional Exam Center **SSE**: Safety & Suitability Evaluation **MED**: Medical Evaluation Division **PQE**: Professional Qualification Evaluation

#### December 2020

Delay is the difference between the overall processing time of the credentials and the net processing time, in days.

**REC**: Regional Exam Center **SSE**: Safety & Suitability Evaluation **MED**: Medical Evaluation Division **PQE**: Professional Qualification Evaluation

#### November 2020

Delay is the difference between the overall processing time of the credentials and the net processing time, in days.

**REC**: Regional Exam Center **SSE**: Safety & Suitability Evaluation **MED**: Medical Evaluation Division **PQE**: Professional Qualification Evaluation