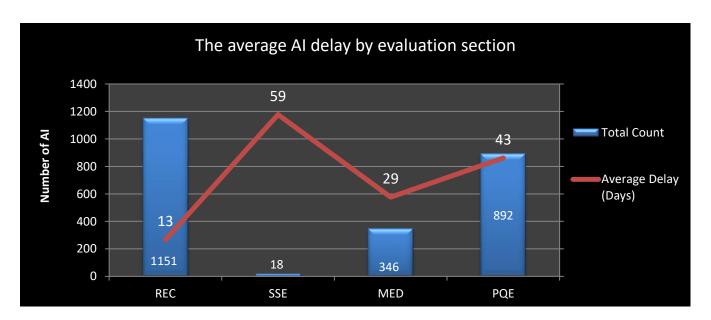

#### November 2020

Delay is the difference between the overall processing time of the credentials and the net processing time, in days.

**REC**: Regional Exam Center **SSE**: Safety & Suitability Evaluation **MED**: Medical Evaluation Division **PQE**: Professional Qualification Evaluation