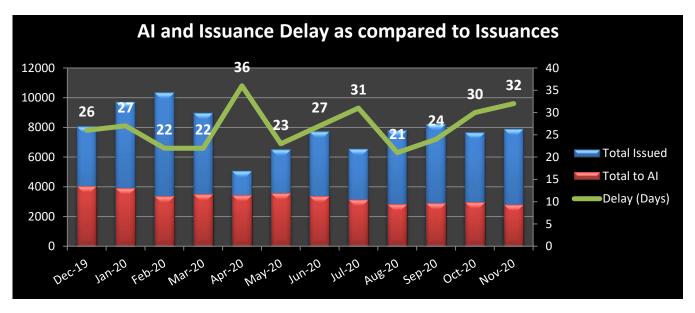

#### November 2020

Delay is the difference between the overall processing time of the credentials and the net processing time, in days.

**REC**: Regional Exam Center **SSE**: Safety & Suitability Evaluation **MED**: Medical Evaluation Division **PQE**: Professional Qualification Evaluation