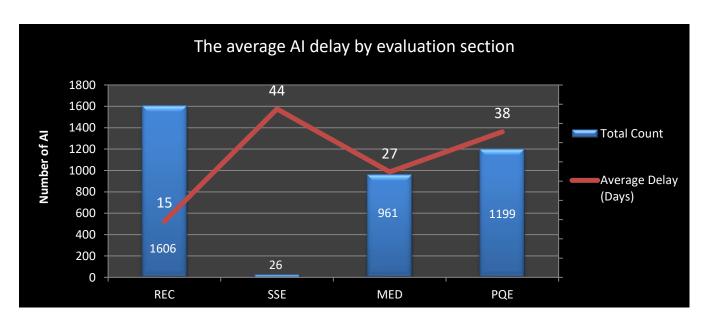

## January 2020

Delay is the difference between the overall processing time of the credentials and the net processing time, in days.

**REC**: Regional Exam Center **SSE**: Safety & Suitability Evaluation **MED**: Medical Evaluation Division **PQE**: Professional Qualification Evaluation