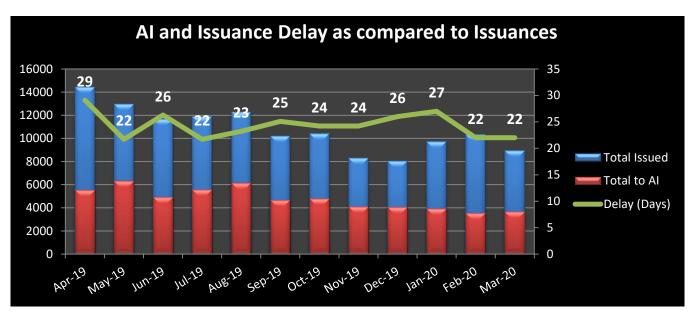

#### **March 2020**

Delay is the difference between the overall processing time of the credentials and the net processing time, in days.

**REC**: Regional Exam Center **SSE**: Safety & Suitability Evaluation **MED**: Medical Evaluation Division **PQE**: Professional Qualification Evaluation