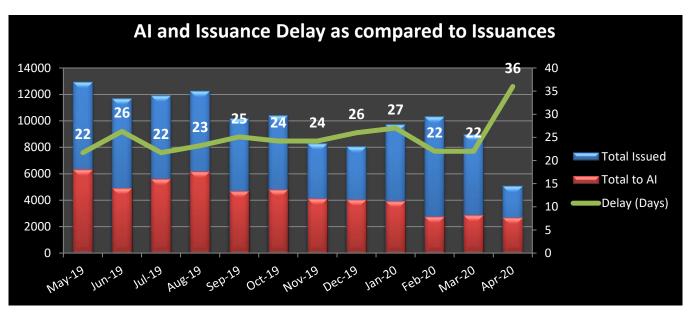

# **April 2020**

Delay is the difference between the overall processing time of the credentials and the net processing time, in days.

**REC**: Regional Exam Center **SSE**: Safety & Suitability Evaluation **MED**: Medical Evaluation Division **PQE**: Professional Qualification Evaluation