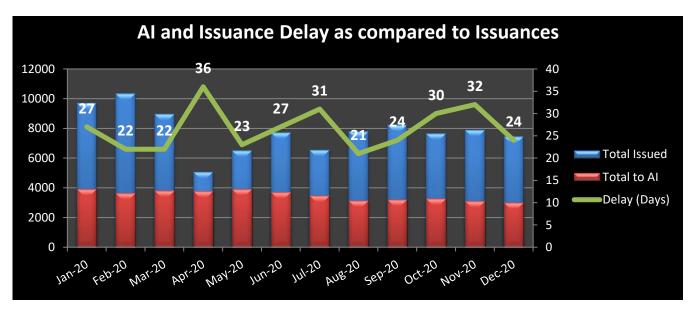

#### December 2020

Delay is the difference between the overall processing time of the credentials and the net processing time, in days.

**REC**: Regional Exam Center **SSE**: Safety & Suitability Evaluation **MED**: Medical Evaluation Division **PQE**: Professional Qualification Evaluation