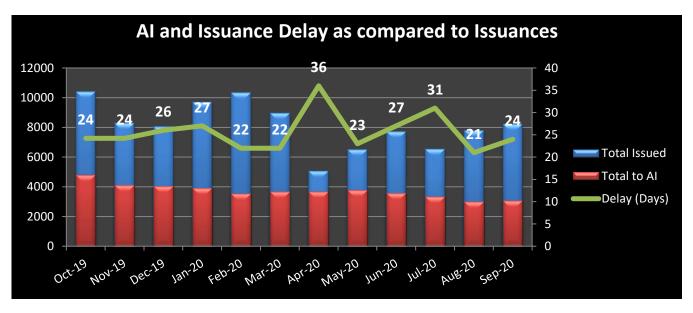

# September 2020

Delay is the difference between the overall processing time of the credentials and the net processing time, in days.

**REC**: Regional Exam Center **SSE**: Safety & Suitability Evaluation **MED**: Medical Evaluation Division **PQE**: Professional Qualification Evaluation