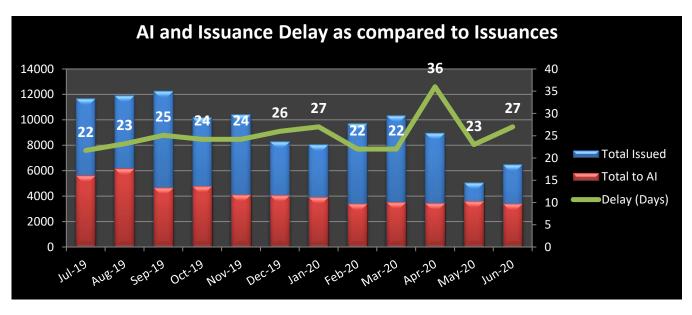

# May 2020

Delay is the difference between the overall processing time of the credentials and the net processing time, in days.

**REC**: Regional Exam Center **SSE**: Safety & Suitability Evaluation **MED**: Medical Evaluation Division **PQE**: Professional Qualification Evaluation