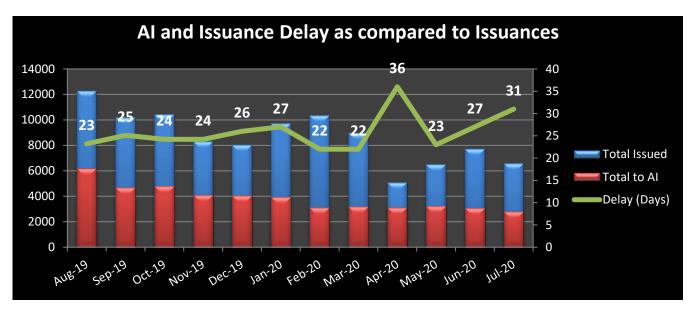

# August 2020

Delay is the difference between the overall processing time of the credentials and the net processing time, in days.

**REC**: Regional Exam Center **SSE**: Safety & Suitability Evaluation **MED**: Medical Evaluation Division **PQE**: Professional Qualification Evaluation

# **July 2020**

Delay is the difference between the overall processing time of the credentials and the net processing time, in days.

**REC**: Regional Exam Center **SSE**: Safety & Suitability Evaluation **MED**: Medical Evaluation Division **PQE**: Professional Qualification Evaluation

#### June 2020

Delay is the difference between the overall processing time of the credentials and the net processing time, in days.

**REC**: Regional Exam Center **SSE**: Safety & Suitability Evaluation **MED**: Medical Evaluation Division **PQE**: Professional Qualification Evaluation

# May 2020

Delay is the difference between the overall processing time of the credentials and the net processing time, in days.

**REC**: Regional Exam Center **SSE**: Safety & Suitability Evaluation **MED**: Medical Evaluation Division **PQE**: Professional Qualification Evaluation

# **April 2020**

Delay is the difference between the overall processing time of the credentials and the net processing time, in days.

**REC**: Regional Exam Center **SSE**: Safety & Suitability Evaluation **MED**: Medical Evaluation Division **PQE**: Professional Qualification Evaluation

#### **March 2020**

Delay is the difference between the overall processing time of the credentials and the net processing time, in days.

**REC**: Regional Exam Center **SSE**: Safety & Suitability Evaluation **MED**: Medical Evaluation Division **PQE**: Professional Qualification Evaluation

# February 2020

Delay is the difference between the overall processing time of the credentials and the net processing time, in days.

**REC**: Regional Exam Center **SSE**: Safety & Suitability Evaluation **MED**: Medical Evaluation Division **PQE**: Professional Qualification Evaluation

## January 2020

Delay is the difference between the overall processing time of the credentials and the net processing time, in days.

**REC**: Regional Exam Center **SSE**: Safety & Suitability Evaluation **MED**: Medical Evaluation Division **PQE**: Professional Qualification Evaluation