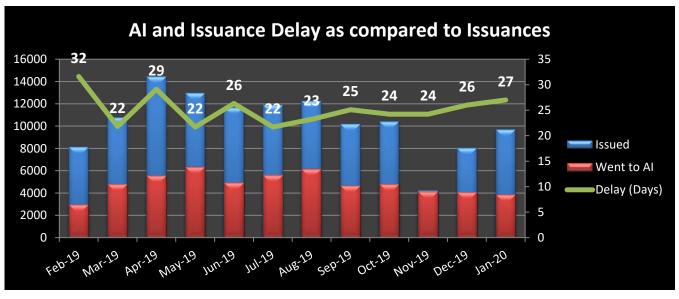

## January 2020

Delay is the difference between the overall processing time of the credentials and the net processing time, in days.

**REC**: Regional Exam Center **SSE**: Safety & Suitability Evaluation **MED**: Medical Evaluation Division **PQE**: Professional Qualification Evaluation