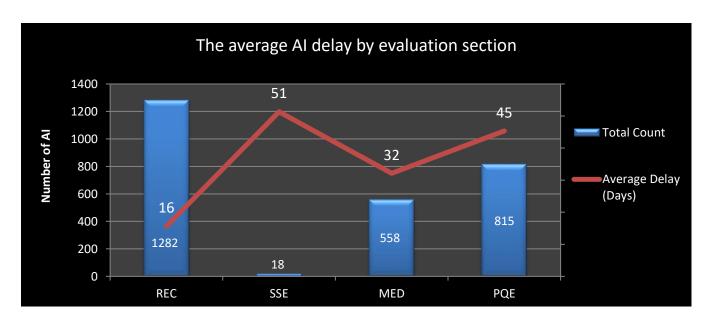

# May 2020

Delay is the difference between the overall processing time of the credentials and the net processing time, in days.

**REC**: Regional Exam Center **SSE**: Safety & Suitability Evaluation **MED**: Medical Evaluation Division **PQE**: Professional Qualification Evaluation