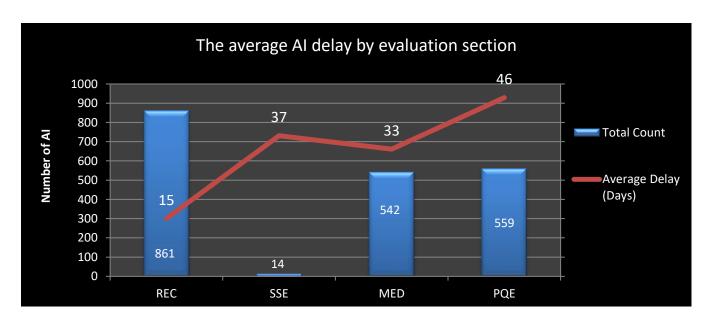

# **April 2020**

Delay is the difference between the overall processing time of the credentials and the net processing time, in days.

**REC**: Regional Exam Center **SSE**: Safety & Suitability Evaluation **MED**: Medical Evaluation Division **PQE**: Professional Qualification Evaluation