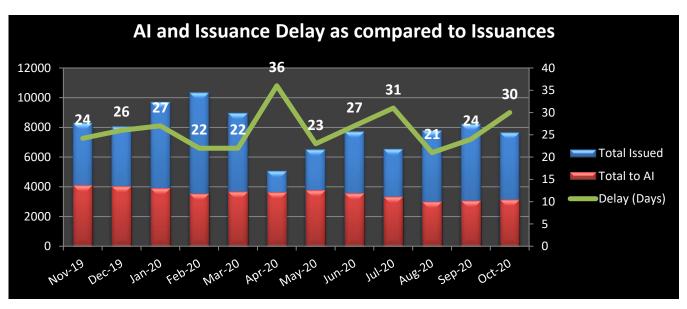

#### November 2020

Delay is the difference between the overall processing time of the credentials and the net processing time, in days.

**REC**: Regional Exam Center **SSE**: Safety & Suitability Evaluation **MED**: Medical Evaluation Division **PQE**: Professional Qualification Evaluation