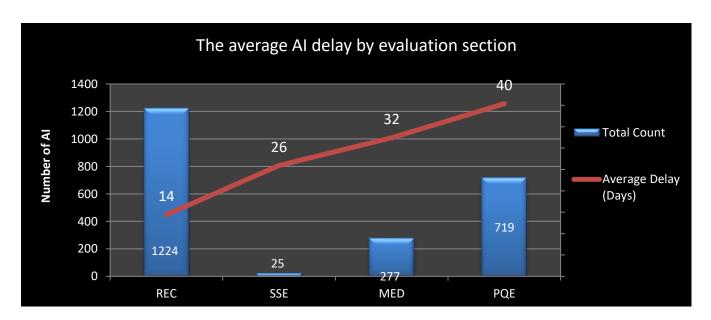

#### December 2020

Delay is the difference between the overall processing time of the credentials and the net processing time, in days.

**REC**: Regional Exam Center **SSE**: Safety & Suitability Evaluation **MED**: Medical Evaluation Division **PQE**: Professional Qualification Evaluation