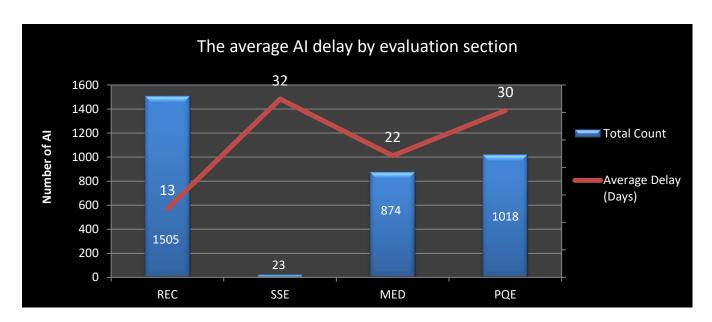

#### **March 2020**

Delay is the difference between the overall processing time of the credentials and the net processing time, in days.

**REC**: Regional Exam Center **SSE**: Safety & Suitability Evaluation **MED**: Medical Evaluation Division **PQE**: Professional Qualification Evaluation