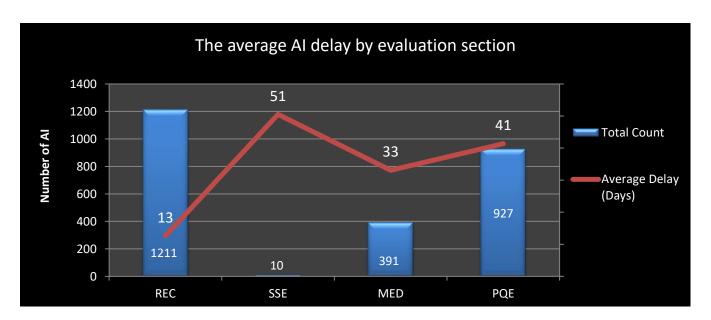

# September 2020

Delay is the difference between the overall processing time of the credentials and the net processing time, in days.

**REC**: Regional Exam Center **SSE**: Safety & Suitability Evaluation **MED**: Medical Evaluation Division **PQE**: Professional Qualification Evaluation