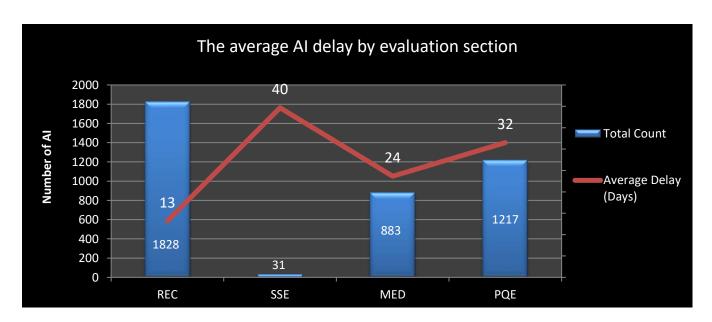

# February 2020

Delay is the difference between the overall processing time of the credentials and the net processing time, in days.

**REC**: Regional Exam Center **SSE**: Safety & Suitability Evaluation **MED**: Medical Evaluation Division **PQE**: Professional Qualification Evaluation