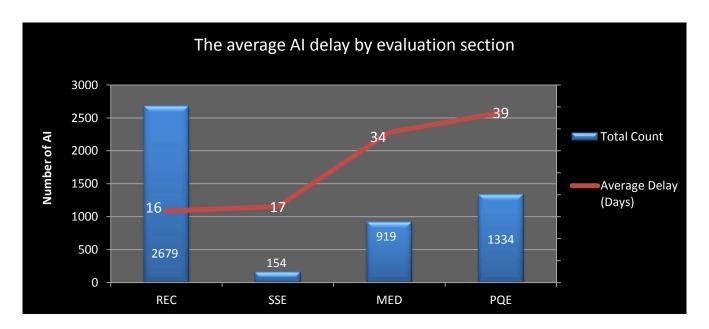

#### January 2018

Delay is the difference between the overall processing time of the credentials and the net processing time, in days.

**REC**: Regional Exam Center **SSE**: Safety & Suitability Evaluation **MED**: Medical Evaluation Division **PQE**: Professional Qualification Evaluation