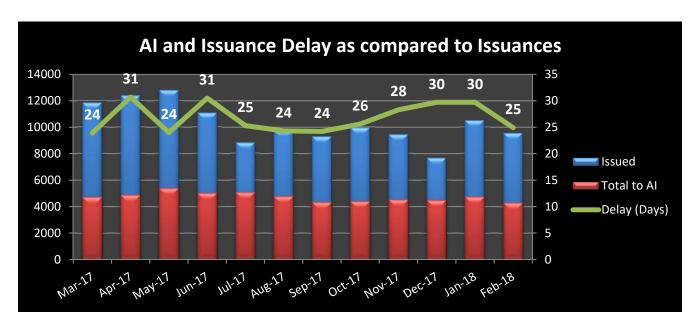

### February 2018

Delay is the difference between the overall processing time of the credentials and the net processing time, in days.

**REC**: Regional Exam Center **SSE**: Safety & Suitability Evaluation **MED**: Medical Evaluation Division **PQE**: Professional Qualification Evaluation

# W E