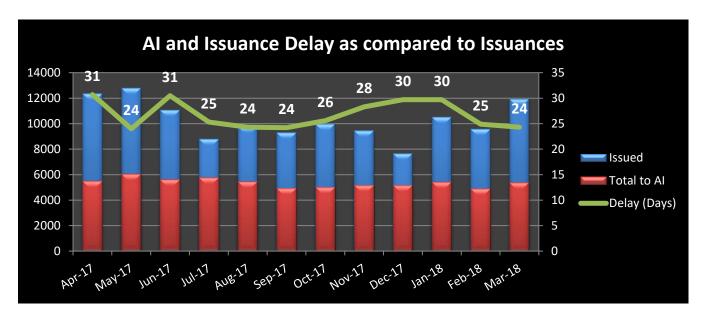

#### **March 2018**

Delay is the difference between the overall processing time of the credentials and the net processing time, in days.

**REC**: Regional Exam Center **SSE**: Safety & Suitability Evaluation **MED**: Medical Evaluation Division **PQE**: Professional Qualification Evaluation