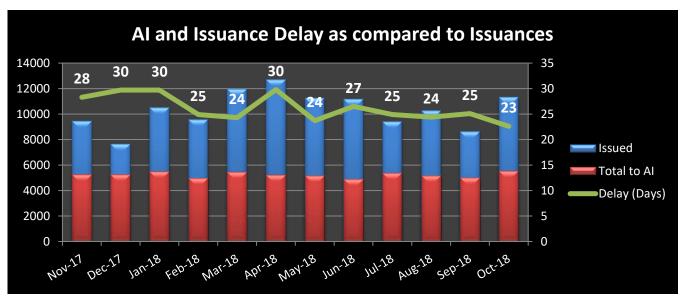

#### October 2018

Delay is the difference between the overall processing time of the credentials and the net processing time, in days.

**REC**: Regional Exam Center **SSE**: Safety & Suitability Evaluation **MED**: Medical Evaluation Division **PQE**: Professional Qualification Evaluation