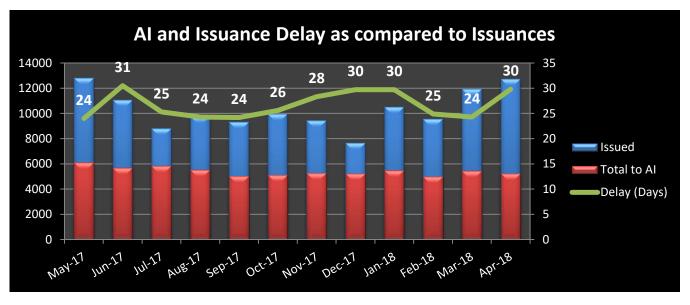

## **April 2018**

Delay is the difference between the overall processing time of the credentials and the net processing time, in days.

**REC**: Regional Exam Center **SSE**: Safety & Suitability Evaluation **MED**: Medical Evaluation Division **PQE**: Professional Qualification Evaluation