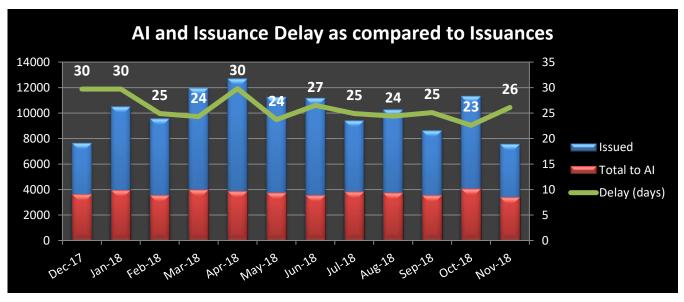

#### December 2018

Delay is the difference between the overall processing time of the credentials and the net processing time, in days.

**REC**: Regional Exam Center **SSE**: Safety & Suitability Evaluation **MED**: Medical Evaluation Division **PQE**: Professional Qualification Evaluation

#### **November 2018**

Delay is the difference between the overall processing time of the credentials and the net processing time, in days.

**REC**: Regional Exam Center **SSE**: Safety & Suitability Evaluation **MED**: Medical Evaluation Division **PQE**: Professional Qualification Evaluation

#### January 2018

Delay is the difference between the overall processing time of the credentials and the net processing time, in days.

**REC**: Regional Exam Center **SSE**: Safety & Suitability Evaluation **MED**: Medical Evaluation Division **PQE**: Professional Qualification Evaluation

### February 2018

Delay is the difference between the overall processing time of the credentials and the net processing time, in days.

**REC**: Regional Exam Center **SSE**: Safety & Suitability Evaluation **MED**: Medical Evaluation Division **PQE**: Professional Qualification Evaluation

#### **March 2018**

Delay is the difference between the overall processing time of the credentials and the net processing time, in days.

**REC**: Regional Exam Center **SSE**: Safety & Suitability Evaluation **MED**: Medical Evaluation Division **PQE**: Professional Qualification Evaluation

## **April 2018**

Delay is the difference between the overall processing time of the credentials and the net processing time, in days.

**REC**: Regional Exam Center **SSE**: Safety & Suitability Evaluation **MED**: Medical Evaluation Division **PQE**: Professional Qualification Evaluation

## May 2018

Delay is the difference between the overall processing time of the credentials and the net processing time, in days.

**REC**: Regional Exam Center **SSE**: Safety & Suitability Evaluation **MED**: Medical Evaluation Division **PQE**: Professional Qualification Evaluation

## June 2018

Delay is the difference between the overall processing time of the credentials and the net processing time, in days.

**REC**: Regional Exam Center **SSE**: Safety & Suitability Evaluation **MED**: Medical Evaluation Division **PQE**: Professional Qualification Evaluation

## **July 2018**

Delay is the difference between the overall processing time of the credentials and the net processing time, in days.

**REC**: Regional Exam Center **SSE**: Safety & Suitability Evaluation **MED**: Medical Evaluation Division **PQE**: Professional Qualification Evaluation

## August 2018

Delay is the difference between the overall processing time of the credentials and the net processing time, in days.

**REC**: Regional Exam Center **SSE**: Safety & Suitability Evaluation **MED**: Medical Evaluation Division **PQE**: Professional Qualification Evaluation

## September 2018

Delay is the difference between the overall processing time of the credentials and the net processing time, in days.

**REC**: Regional Exam Center **SSE**: Safety & Suitability Evaluation **MED**: Medical Evaluation Division **PQE**: Professional Qualification Evaluation