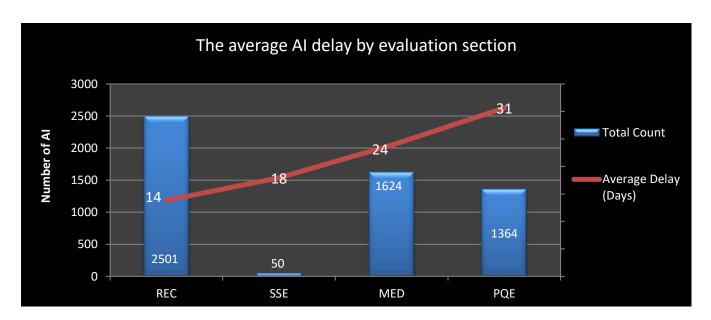

#### October 2018

Delay is the difference between the overall processing time of the credentials and the net processing time, in days.

**REC**: Regional Exam Center **SSE**: Safety & Suitability Evaluation **MED**: Medical Evaluation Division **PQE**: Professional Qualification Evaluation