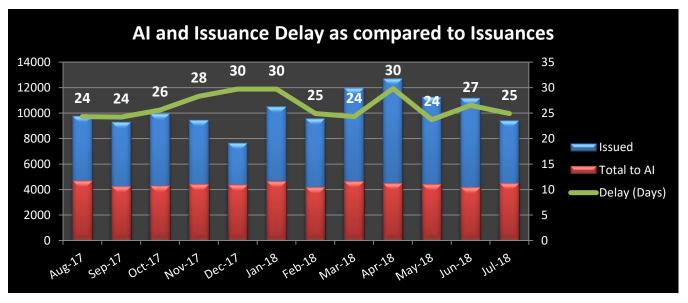

#### December 2018

Delay is the difference between the overall processing time of the credentials and the net processing time, in days.

**REC**: Regional Exam Center **SSE**: Safety & Suitability Evaluation **MED**: Medical Evaluation Division **PQE**: Professional Qualification Evaluation

#### **November 2018**

Delay is the difference between the overall processing time of the credentials and the net processing time, in days.

**REC**: Regional Exam Center **SSE**: Safety & Suitability Evaluation **MED**: Medical Evaluation Division **PQE**: Professional Qualification Evaluation

#### October 2018

Delay is the difference between the overall processing time of the credentials and the net processing time, in days.

**REC**: Regional Exam Center **SSE**: Safety & Suitability Evaluation **MED**: Medical Evaluation Division **PQE**: Professional Qualification Evaluation

## September 2018

Delay is the difference between the overall processing time of the credentials and the net processing time, in days.

**REC**: Regional Exam Center **SSE**: Safety & Suitability Evaluation **MED**: Medical Evaluation Division **PQE**: Professional Qualification Evaluation