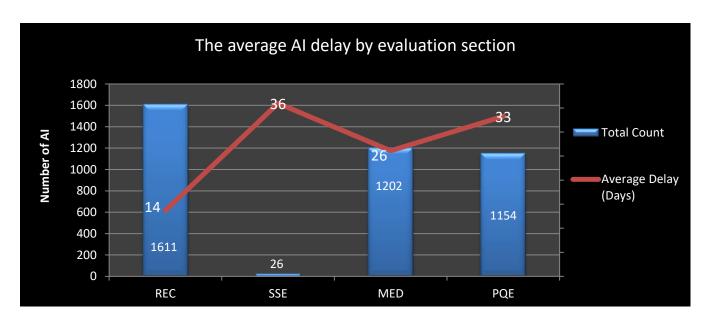

#### **November 2018**

Delay is the difference between the overall processing time of the credentials and the net processing time, in days.

**REC**: Regional Exam Center **SSE**: Safety & Suitability Evaluation **MED**: Medical Evaluation Division **PQE**: Professional Qualification Evaluation