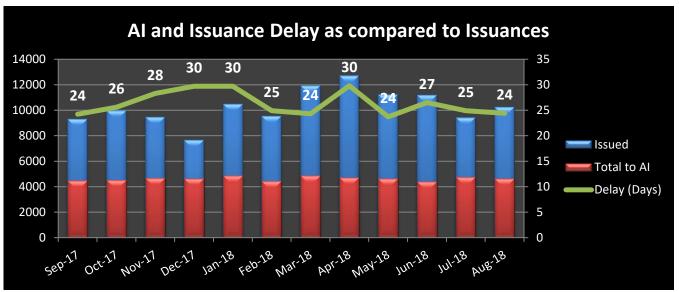

## August 2018

Delay is the difference between the overall processing time of the credentials and the net processing time, in days.

**REC**: Regional Exam Center **SSE**: Safety & Suitability Evaluation **MED**: Medical Evaluation Division **PQE**: Professional Qualification Evaluation

## **July 2018**

Delay is the difference between the overall processing time of the credentials and the net processing time, in days.

**REC**: Regional Exam Center **SSE**: Safety & Suitability Evaluation **MED**: Medical Evaluation Division **PQE**: Professional Qualification Evaluation

## June 2018

Delay is the difference between the overall processing time of the credentials and the net processing time, in days.

**REC**: Regional Exam Center **SSE**: Safety & Suitability Evaluation **MED**: Medical Evaluation Division **PQE**: Professional Qualification Evaluation

## May 2018

Delay is the difference between the overall processing time of the credentials and the net processing time, in days.

**REC**: Regional Exam Center **SSE**: Safety & Suitability Evaluation **MED**: Medical Evaluation Division **PQE**: Professional Qualification Evaluation

## **April 2018**

Delay is the difference between the overall processing time of the credentials and the net processing time, in days.

**REC**: Regional Exam Center **SSE**: Safety & Suitability Evaluation **MED**: Medical Evaluation Division **PQE**: Professional Qualification Evaluation

#### **March 2018**

Delay is the difference between the overall processing time of the credentials and the net processing time, in days.

**REC**: Regional Exam Center **SSE**: Safety & Suitability Evaluation **MED**: Medical Evaluation Division **PQE**: Professional Qualification Evaluation

### February 2018

Delay is the difference between the overall processing time of the credentials and the net processing time, in days.

**REC**: Regional Exam Center **SSE**: Safety & Suitability Evaluation **MED**: Medical Evaluation Division **PQE**: Professional Qualification Evaluation

#### January 2018

Delay is the difference between the overall processing time of the credentials and the net processing time, in days.

**REC**: Regional Exam Center **SSE**: Safety & Suitability Evaluation **MED**: Medical Evaluation Division **PQE**: Professional Qualification Evaluation