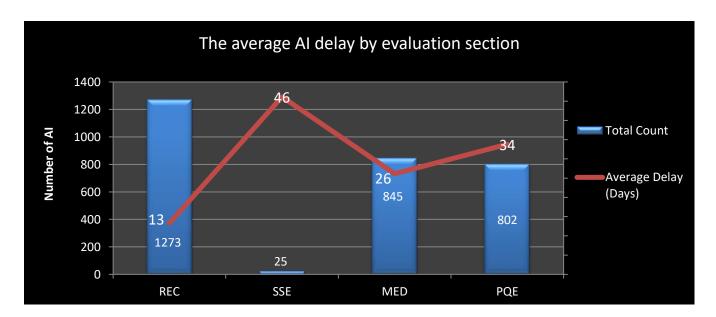

#### October 2018

Delay is the difference between the overall processing time of the credentials and the net processing time, in days.

**REC**: Regional Exam Center **SSE**: Safety & Suitability Evaluation **MED**: Medical Evaluation Division **PQE**: Professional Qualification Evaluation