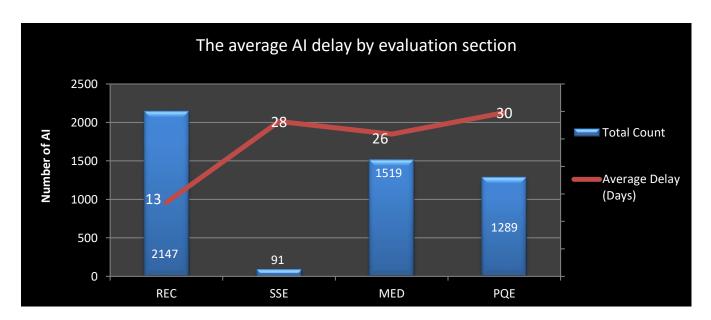

## August 2018

Delay is the difference between the overall processing time of the credentials and the net processing time, in days.

**REC**: Regional Exam Center **SSE**: Safety & Suitability Evaluation **MED**: Medical Evaluation Division **PQE**: Professional Qualification Evaluation