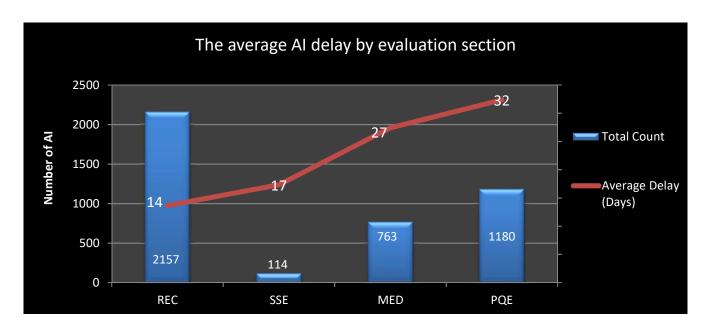

### February 2018

Delay is the difference between the overall processing time of the credentials and the net processing time, in days.

**REC**: Regional Exam Center **SSE**: Safety & Suitability Evaluation **MED**: Medical Evaluation Division **PQE**: Professional Qualification Evaluation

# W E