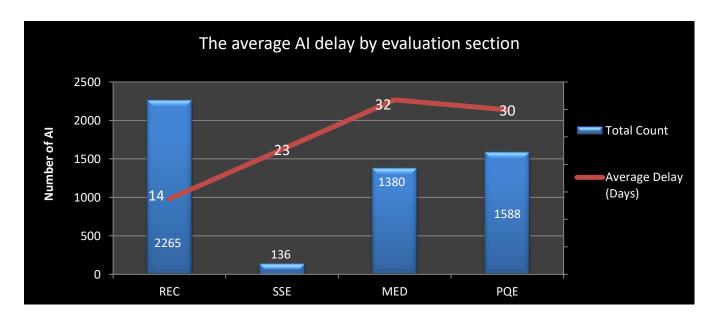

## June 2018

Delay is the difference between the overall processing time of the credentials and the net processing time, in days.

**REC**: Regional Exam Center **SSE**: Safety & Suitability Evaluation **MED**: Medical Evaluation Division **PQE**: Professional Qualification Evaluation

## May 2018

Delay is the difference between the overall processing time of the credentials and the net processing time, in days.

**REC**: Regional Exam Center **SSE**: Safety & Suitability Evaluation **MED**: Medical Evaluation Division **PQE**: Professional Qualification Evaluation