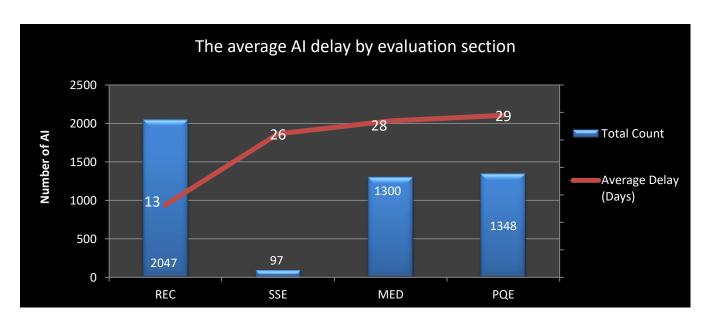

#### December 2018

Delay is the difference between the overall processing time of the credentials and the net processing time, in days.

**REC**: Regional Exam Center **SSE**: Safety & Suitability Evaluation **MED**: Medical Evaluation Division **PQE**: Professional Qualification Evaluation