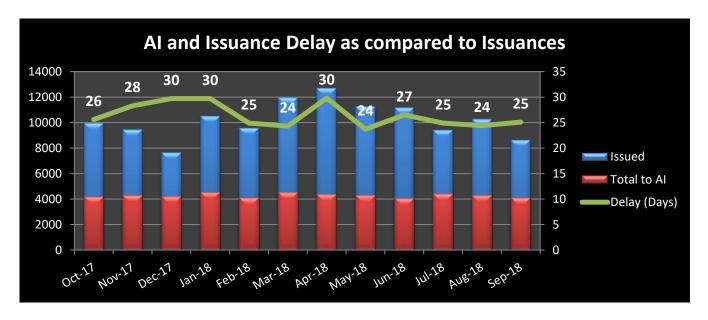

## September 2018

Delay is the difference between the overall processing time of the credentials and the net processing time, in days.

**REC**: Regional Exam Center **SSE**: Safety & Suitability Evaluation **MED**: Medical Evaluation Division **PQE**: Professional Qualification Evaluation