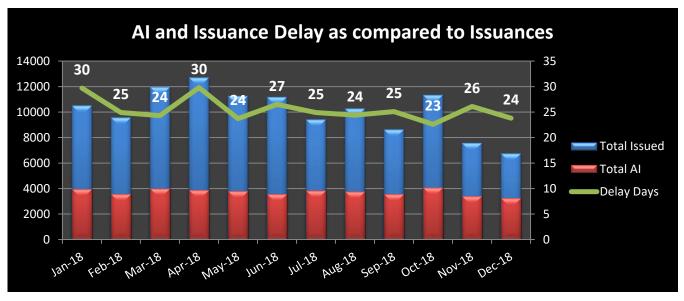

#### January 2018

Delay is the difference between the overall processing time of the credentials and the net processing time, in days.

**REC**: Regional Exam Center **SSE**: Safety & Suitability Evaluation **MED**: Medical Evaluation Division **PQE**: Professional Qualification Evaluation

### February 2018

Delay is the difference between the overall processing time of the credentials and the net processing time, in days.

**REC**: Regional Exam Center **SSE**: Safety & Suitability Evaluation **MED**: Medical Evaluation Division **PQE**: Professional Qualification Evaluation

#### **March 2018**

Delay is the difference between the overall processing time of the credentials and the net processing time, in days.

**REC**: Regional Exam Center **SSE**: Safety & Suitability Evaluation **MED**: Medical Evaluation Division **PQE**: Professional Qualification Evaluation

## **April 2018**

Delay is the difference between the overall processing time of the credentials and the net processing time, in days.

**REC**: Regional Exam Center **SSE**: Safety & Suitability Evaluation **MED**: Medical Evaluation Division **PQE**: Professional Qualification Evaluation

## May 2018

Delay is the difference between the overall processing time of the credentials and the net processing time, in days.

**REC**: Regional Exam Center **SSE**: Safety & Suitability Evaluation **MED**: Medical Evaluation Division **PQE**: Professional Qualification Evaluation

## June 2018

Delay is the difference between the overall processing time of the credentials and the net processing time, in days.

**REC**: Regional Exam Center **SSE**: Safety & Suitability Evaluation **MED**: Medical Evaluation Division **PQE**: Professional Qualification Evaluation

## **July 2018**

Delay is the difference between the overall processing time of the credentials and the net processing time, in days.

**REC**: Regional Exam Center **SSE**: Safety & Suitability Evaluation **MED**: Medical Evaluation Division **PQE**: Professional Qualification Evaluation

## August 2018

Delay is the difference between the overall processing time of the credentials and the net processing time, in days.

**REC**: Regional Exam Center **SSE**: Safety & Suitability Evaluation **MED**: Medical Evaluation Division **PQE**: Professional Qualification Evaluation

## September 2018

Delay is the difference between the overall processing time of the credentials and the net processing time, in days.

**REC**: Regional Exam Center **SSE**: Safety & Suitability Evaluation **MED**: Medical Evaluation Division **PQE**: Professional Qualification Evaluation

#### October 2018

Delay is the difference between the overall processing time of the credentials and the net processing time, in days.

**REC**: Regional Exam Center **SSE**: Safety & Suitability Evaluation **MED**: Medical Evaluation Division **PQE**: Professional Qualification Evaluation