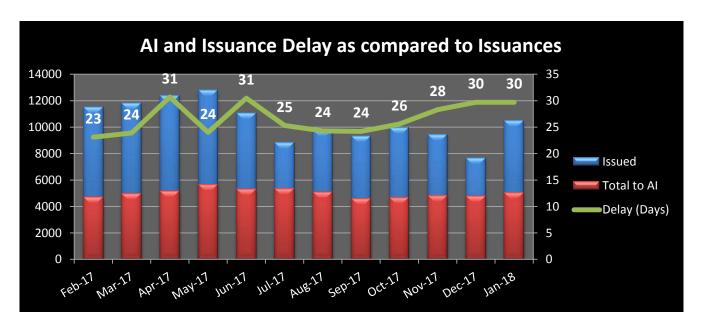

#### January 2018

Delay is the difference between the overall processing time of the credentials and the net processing time, in days.

**REC**: Regional Exam Center **SSE**: Safety & Suitability Evaluation **MED**: Medical Evaluation Division **PQE**: Professional Qualification Evaluation