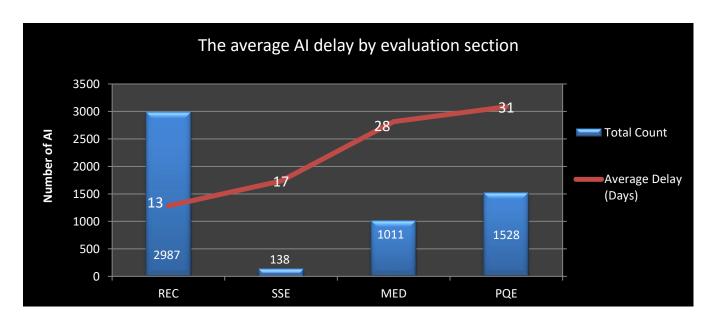

#### **March 2018**

Delay is the difference between the overall processing time of the credentials and the net processing time, in days.

**REC**: Regional Exam Center **SSE**: Safety & Suitability Evaluation **MED**: Medical Evaluation Division **PQE**: Professional Qualification Evaluation