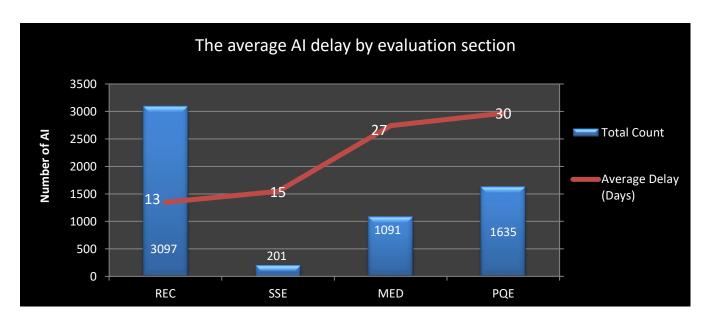

## **April 2018**

Delay is the difference between the overall processing time of the credentials and the net processing time, in days.

**REC**: Regional Exam Center **SSE**: Safety & Suitability Evaluation **MED**: Medical Evaluation Division **PQE**: Professional Qualification Evaluation