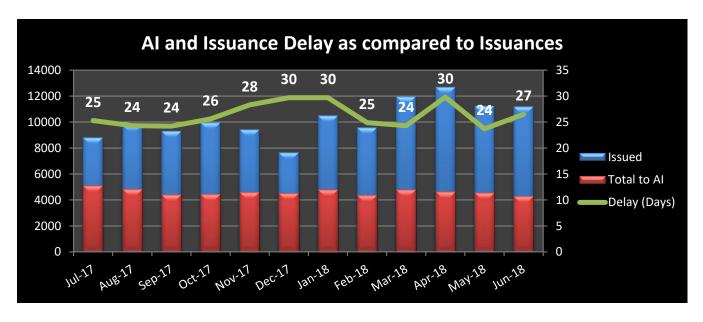

## June 2018

Delay is the difference between the overall processing time of the credentials and the net processing time, in days.

**REC**: Regional Exam Center **SSE**: Safety & Suitability Evaluation **MED**: Medical Evaluation Division **PQE**: Professional Qualification Evaluation

## May 2018

Delay is the difference between the overall processing time of the credentials and the net processing time, in days.

**REC**: Regional Exam Center **SSE**: Safety & Suitability Evaluation **MED**: Medical Evaluation Division **PQE**: Professional Qualification Evaluation