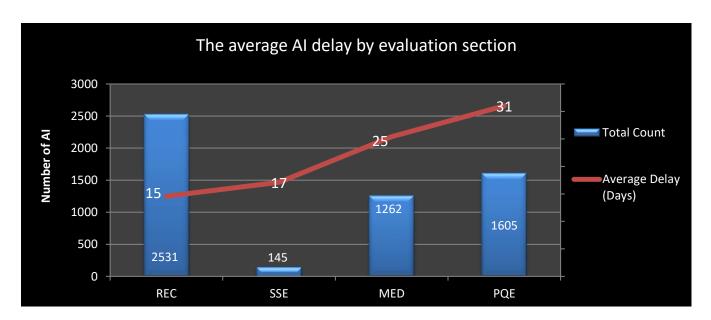

#### January 2018

Delay is the difference between the overall processing time of the credentials and the net processing time, in days.

**REC**: Regional Exam Center **SSE**: Safety & Suitability Evaluation **MED**: Medical Evaluation Division **PQE**: Professional Qualification Evaluation