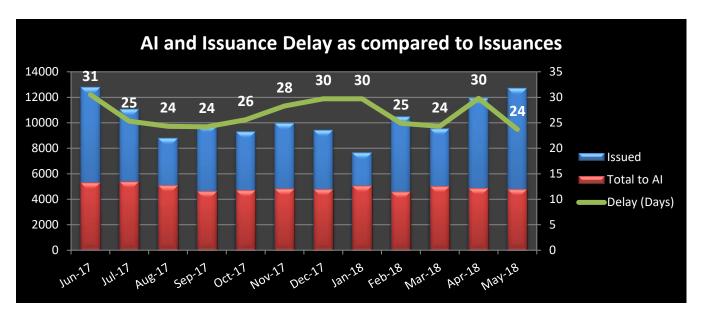

#### January 2018

Delay is the difference between the overall processing time of the credentials and the net processing time, in days.

**REC**: Regional Exam Center **SSE**: Safety & Suitability Evaluation **MED**: Medical Evaluation Division **PQE**: Professional Qualification Evaluation