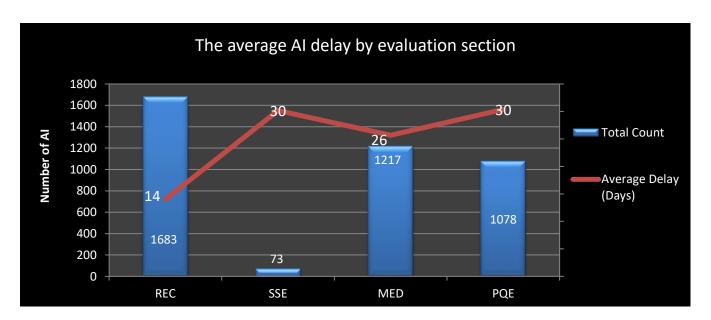

## September 2018

Delay is the difference between the overall processing time of the credentials and the net processing time, in days.

**REC**: Regional Exam Center **SSE**: Safety & Suitability Evaluation **MED**: Medical Evaluation Division **PQE**: Professional Qualification Evaluation