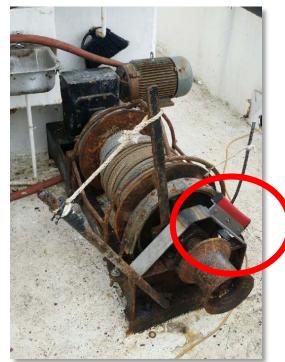

### **Preventing Winch Entanglements in Gulf of Mexico Shrimp Fleet**

- Design and testing completed for:

   Stationary guards for deck winches
   Auxiliary stops for try-net winches
- Fabrication and installation packets in development

### **Preventing Winch Entanglements in Gulf of Mexico Shrimp Fleet**

• Evaluation of cathead guard prototype underway