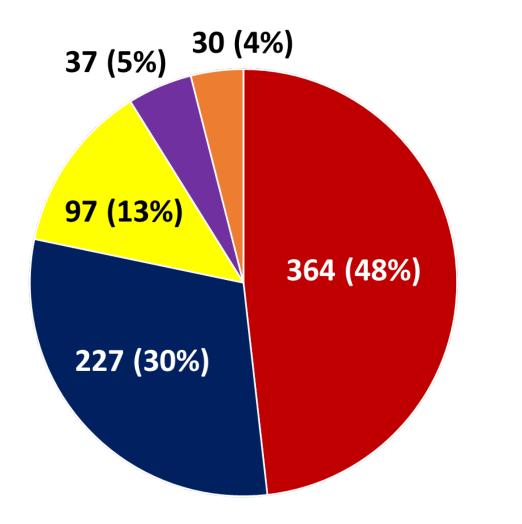

### Commercial Fishing Fatalities by Incident Type, 2000-2016 (n=755)

- Fatal Vessel Disaster
- Fatal Fall Overboard
- Fatal Onboard Injury
- Fatal Diving Injury
- Fatal Onshore Injury