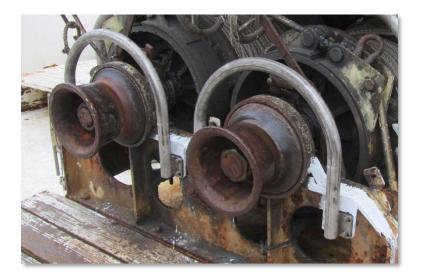

### **Preventing Winch Entanglements in Gulf of Mexico Shrimp Fleet**

- Design and testing completed for:

   Stationary guards for deck winches
   Auxiliary stops for try-net winches
- Fabrication and installation packets in development

### **Preventing Winch Entanglements in Gulf of Mexico Shrimp Fleet**

• Evaluation of cathead guard prototype underway