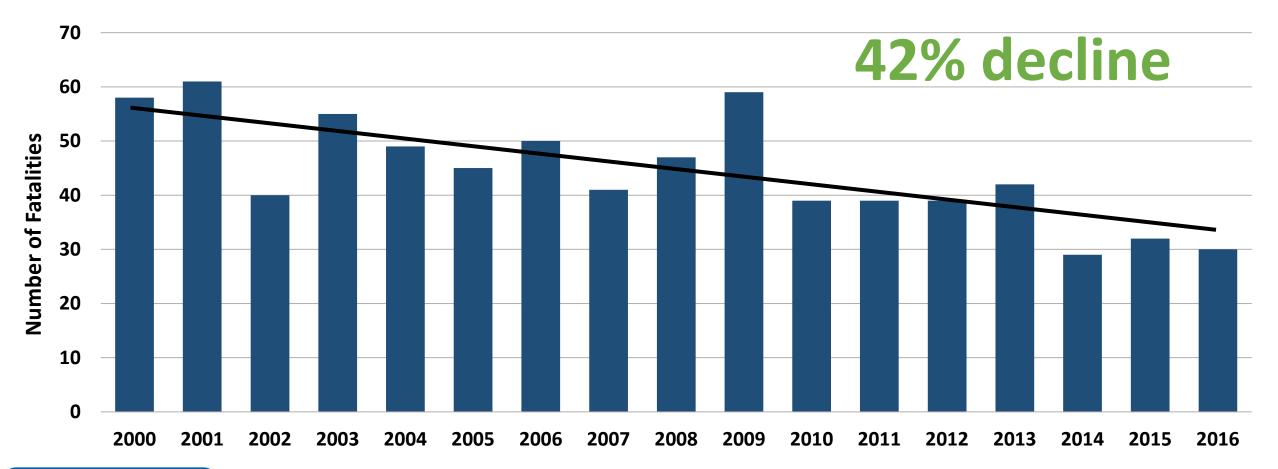

### Commercial Fishing Fatalities, 2000-2016 (n=755)

Average = 44 deaths/year

### Commercial Fishing Fatalities, 2000-2016 (n=755)

IRR=0.966 p < 0.001