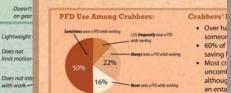

**PFD Evaluation:** Not too tight. After the 30 day on deck evaluation of PFDs, crabbers preferred Mustang Not bulky and Stearns Inflatable Suspenders. Comments on the devices include: Does not interfere · Did not constrict motion or with work snag on gear Did not interfere with their work • Were rated as comfortable to wear because they were not tight or bulky

**CRABBERS PFDs That Work** 

esearchers from the NIOSH Alaska Pacific Office conducted an evaluation with commercial fishermen from 4 gear groups to rate the comfort and acceptability of six modern personal flotation devices (PFDs).<sup>1</sup> About 200 fishermen were asked to evaluate a PFD for one month while working and dealers that working the second could be identified. This document shows which PF