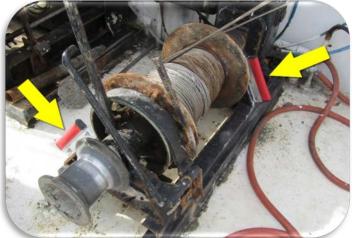

### **Preventing Winch Entanglements in Gulf of Mexico Shrimp Fleet**

- Design and testing completed for:

   Stationary guards for deck winches
   Auxiliary stops for try-net winches
- Fabrication and installation packets in development

### **Preventing Winch Entanglements in Gulf of Mexico Shrimp Fleet**

• Evaluation of cathead guard prototype underway