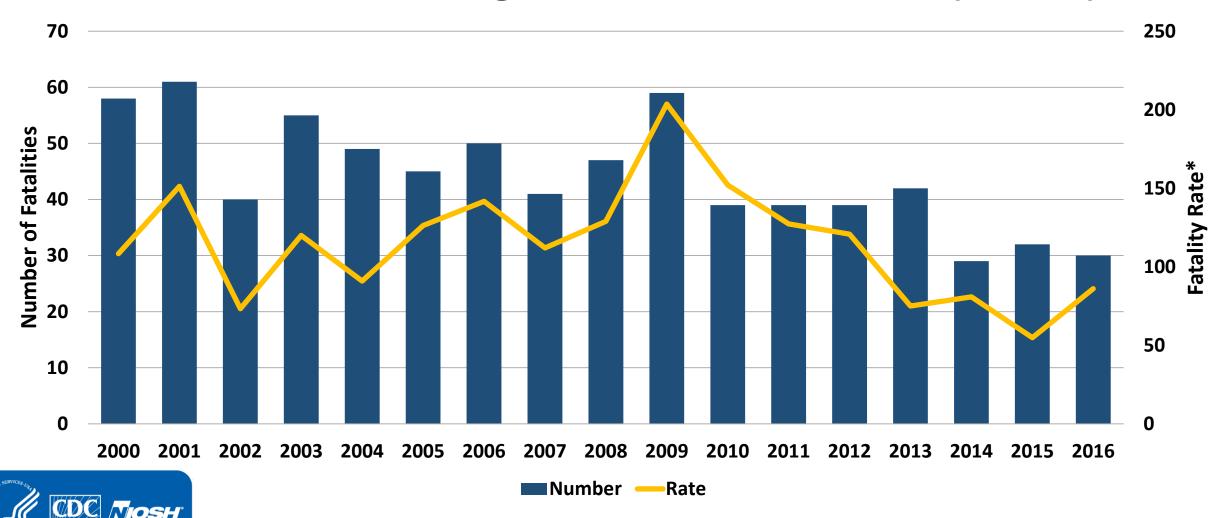

### Commercial Fishing Fatalities, 2000-2016 (n=755)

IRR=0.966 p < 0.001

### Commercial Fishing Fatalities, 2000-2016 (n=755)