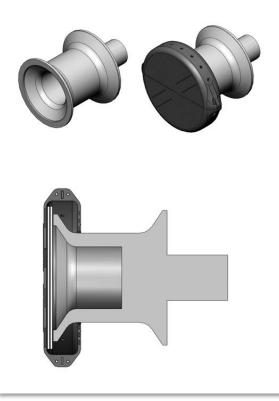

### **Preventing Winch Entanglements in Gulf of Mexico Shrimp Fleet**

- Design and testing completed for:

   Stationary guards for deck winches
   Auxiliary stops for try-net winches
- Fabrication and installation packets in development

### **Preventing Winch Entanglements in Gulf of Mexico Shrimp Fleet**

• Evaluation of cathead guard prototype underway