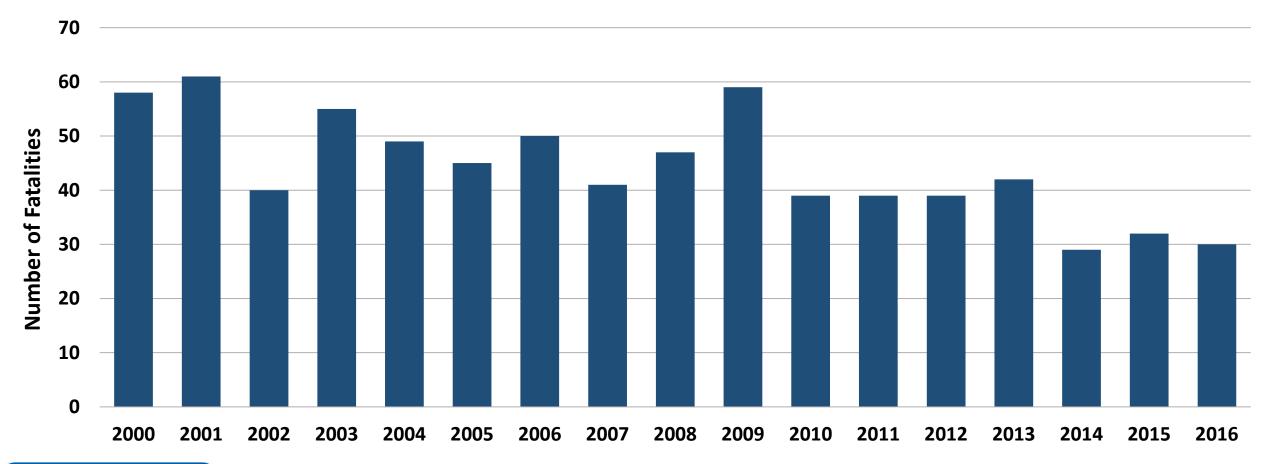

### Commercial Fishing Fatalities, 2000-2016 (n=755)

Average = 44 deaths/year

### Commercial Fishing Fatalities, 2000-2016 (n=755)