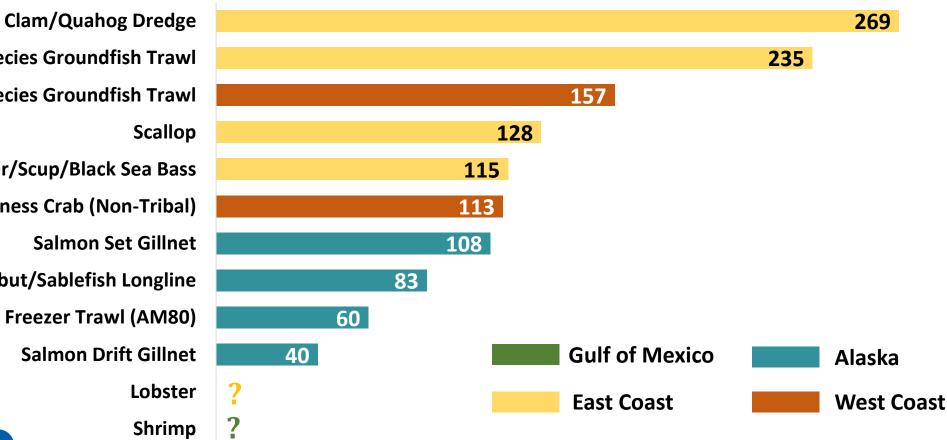

### Fatality Rates by Fleet\*, 2000-2016 per 100,000 FTEs

**Multi-Species Groundfish Trawl Multi-Species Groundfish Trawl** Scallop Summer Flounder/Scup/Black Sea Bass **Dungeness Crab (Non-Tribal)** Salmon Set Gillnet Halibut/Sablefish Longline

**Groundfish Freezer Trawl (AM80)** 

Salmon Drift Gillnet

**NIOSH** 