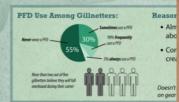

# **Fatal Falls Overboard in Commercial Fishing**

204 unintentional fatal falls overboard

- By fishery:
  - 。 Gulf of Mexico Shrimp (34)
  - 。 East Coast Lobster (18)
  - 。 Alaska Salmon Drift Gillnet (16)
- Most common work tasks:
  - Working with gear (hauling/setting)
  - $_{\circ}~$  Off duty, on deck
- 59% not witnessed
- 100% no PFDs

#### **PFDs That Work**

GILLNETTERS

esearchers from the NIOSH Alaska Pacific Office conducted an evaluation with commercial fishermen from 4 gear groups to rate the comfort and acceptability of six modern personal flotation devices (PFDs).<sup>1</sup> About 200 fishermen were asked to evaluate a PFD for one month while wo

**CRABBERS PFDs That Work** 

esearchers from the NIOSH Alaska Pacific Office conducted an evaluation with commercial fishermen from 4 gear groups to rate the comfort and acceptability of six modern personal flotation devices (PFDs).<sup>1</sup> About 200 fishermen were asked to evaluate a PFD for one month while working and dealers that working the second could be identified. This document shows which PF

#### **PFDs That Work**

esearchers from the NIOSH Alaska Pacific Office asked commercial fishermen from 4 gear groups D (crabbers, trawlers, longliners, gillnetters) to rate the comfort and acceptability of six modern personal Crabbers, trawers, tongliners, glilleterers to rate one control of the provide the control of the provide the control of the provide the provided th deck so that wearable PFDs could be identified.<sup>1</sup>