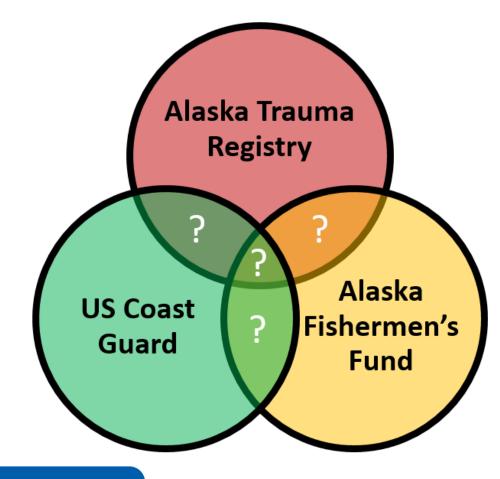

# Nonfatal Injuries and Illnesses in Alaska's Fishing Industry

- Linking three Alaskan data sources for more complete understanding of injuries, illnesses, hazards
- Are unique cases captured by multiple sources?
- Calculate numbers, rates by fleet
- Determine injury and illness patterns
- Identify safety problems