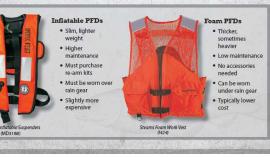

Fishermen evaluated inflatable PFDs and foam PFDs that were either integrated into their rain gear or were worn in addition to raingear. Since deck work and fishing season varies for each gear group, fishermen had different preferences. Each gear group identified PFDs that are comfortable and easy to wear and are currently available for sale. The gear group specific results can be found at www.cdc.gov/niosh/topics/fishing .

**Personal Flotation** 

**Devices Prevent** 

**OVERVIEW** 

work for the specific activities related to your type of fishing. Working on crowded decks and in close proximity to gear make it vitally important that a PFD not become a snagging hazard. Fishermen who work in colder weather may prefer a PFD with more foam padding for insulation against the weather.