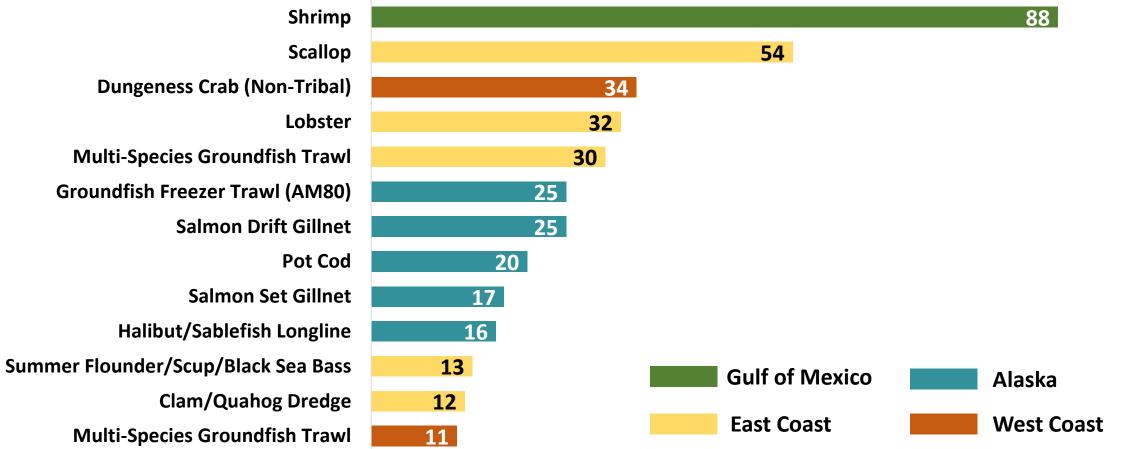

|                     |               |                        |              |                 |           |





# Data Update





### Commercial Fishing Fatalities, 2000-2016 (n=755)





Average = 44 deaths/year



### Commercial Fishing Fatalities, 2000-2016 (n=755)





IRR=0.966 p < 0.001



### Commercial Fishing Fatalities, 2000-2016 (n=755)







### Commercial Fishing Fatalities by Incident Type, 2000-2016 (n=755)



- Fatal Vessel Disaster
- Fatal Fall Overboard
- Fatal Onboard Injury
- Fatal Diving Injury
- Fatal Onshore Injury





## **Commercial Fishing Fatalities by Region**, 2000-2016 (n=755)





### Fleets with the Highest Number of Fatalities, 2000-2016 (n=377)







### Fatality Rates by Fleet\*, 2000-2016 per 100,000 FTEs



**Multi-Species Groundfish Trawl Multi-Species Groundfish Trawl** Scallop Summer Flounder/Scup/Black Sea Bass **Dungeness Crab (Non-Tribal)** Salmon Set Gillnet Halibut/Sablefish Longline

**Groundfish Freezer Trawl (AM80)** 

Salmon Drift Gillnet

**NIOSH** 



### Alaska

- Salmon skiff capsizings & falls overboard
- Dive harvest incidents

# Most Hazardous Fisheries & Events

### West Coast

- Dungeness crab vessel disasters
- Groundings
- Dive harvest incidents

### **East Coast**

- Lobster falls overboard
- Vessel disasters in scallop & multi-species groundfish

### **Gulf of Mexico**

- Shrimp winch entanglements & falls overboard
- Fires/explosions





### **Updated Fatality Data**

Absira





# What's New?





#