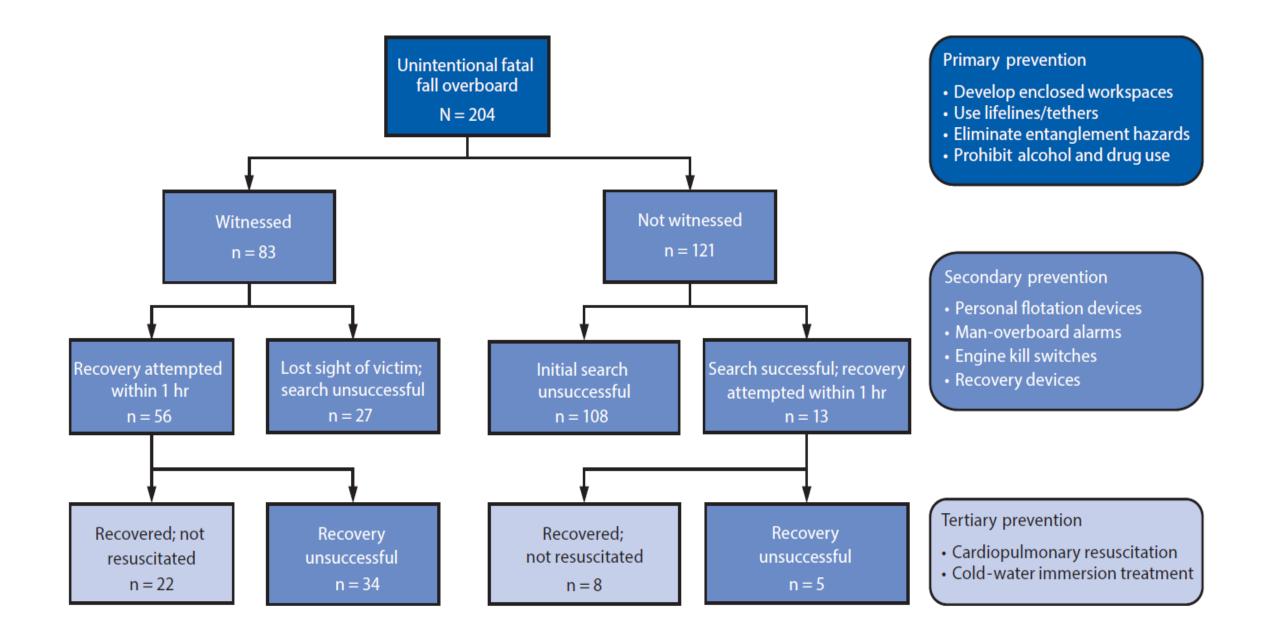

# **Fatal Falls Overboard in Commercial Fishing**

204 unintentional fatal falls overboard

- By fishery:
  - 。 Gulf of Mexico Shrimp (34)
  - 。 East Coast Lobster (18)
  - 。 Alaska Salmon Drift Gillnet (16)
- Most common work tasks:
  - Working with gear (hauling/setting)
  - $_{\circ}~$  Off duty, on deck
- 59% not witnessed
- 100% no PFDs