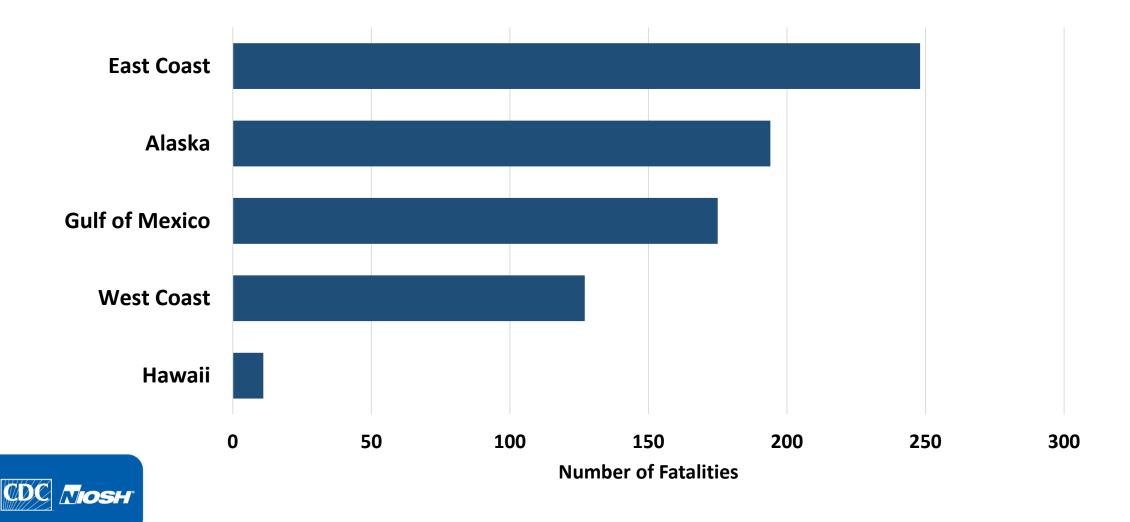

|                     |               |                        |              |                 |           |





# Data Update





### Commercial Fishing Fatalities, 2000-2016 (n=755)





Average = 44 deaths/year



### Commercial Fishing Fatalities, 2000-2016 (n=755)





IRR=0.966 p < 0.001



### Commercial Fishing Fatalities, 2000-2016 (n=755)







### Commercial Fishing Fatalities by Incident Type, 2000-2016 (n=755)



- Fatal Vessel Disaster
- Fatal Fall Overboard
- Fatal Onboard Injury
- Fatal Diving Injury
- Fatal Onshore Injury





## **Commercial Fishing Fatalities by Region**, 2000-2016 (n=755)





### Fleets with the Highest Number of Fatalities, 2000-2016 (n=377)







### Fatality Rates by Fleet\*, 2000-2016 per 100,000 FTEs



**Multi-Species Groundfish Trawl Multi-Species Groundfish Trawl** Scallop Summer Flounder/Scup/Black Sea Bass **Dungeness Crab (Non-Tribal)** Salmon Set Gillnet Halibut/Sablefish Longline

**Groundfish Freezer Trawl (AM80)** 

Salmon Drift Gillnet

**NIOSH** 



### Alaska

- Salmon skiff capsizings & falls overboard
- Dive harvest incidents

# Most Hazardous Fisheries & Events

### West Coast

- Dungeness crab vessel disasters
- Groundings
- Dive harvest incidents

### **East Coast**

- Lobster falls overboard
- Vessel disasters in scallop & multi-species groundfish

### **Gulf of Mexico**

- Shrimp winch entanglements & falls overboard
- Fires/explos