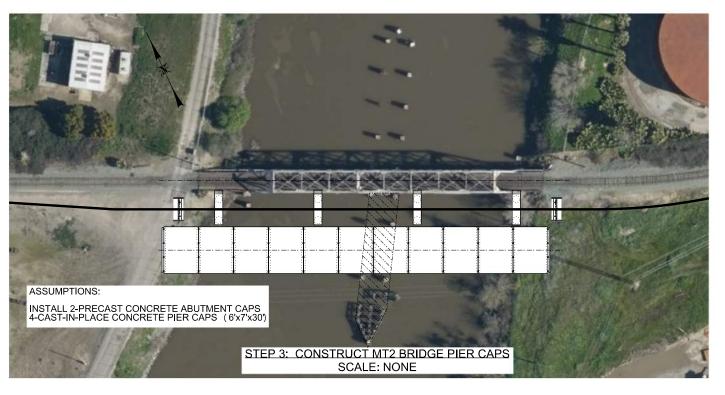

PORT OF STOCKTON SAN JOAQUIN RAIL BRIDGE CONSTRUCTION SEQUENCE

SCALE AS NOTED
DESIGNED BY RJB
DRAWN BY
CHECKED BY
RECORD DWGS.

|  |              | PORT OF STOCKTON<br>SAN JOAQUIN RAIL BRIDGE             |  |  |
|--|--------------|---------------------------------------------------------|--|--|
|  | DATE<br>date | CONSTRUCTION SEQUENCE<br>( SHEET 3 OF 3)                |  |  |
|  |              | DEPARTMENT OF PUBLIC WORKS CITY OF STOCKTON, CALIFORNIA |  |  |