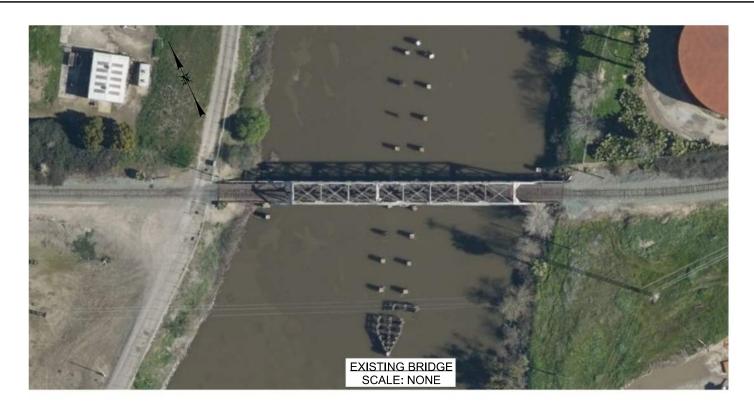

UNDERGROUND SERVICE ALERT 1-800-227-2600 NOT FOR TION

SAN JOAQUIN RAIL BRIDGE
CONSTRUCTION SEQUENCE
(SHEET 1 OF 3)
DEPARTMENT OF PUBLIC WORKS
CITY OF STOCKTON, CALIFORNIA

PORT OF STOCKTON

CITY OF STOCKTON, CALIFORNIA