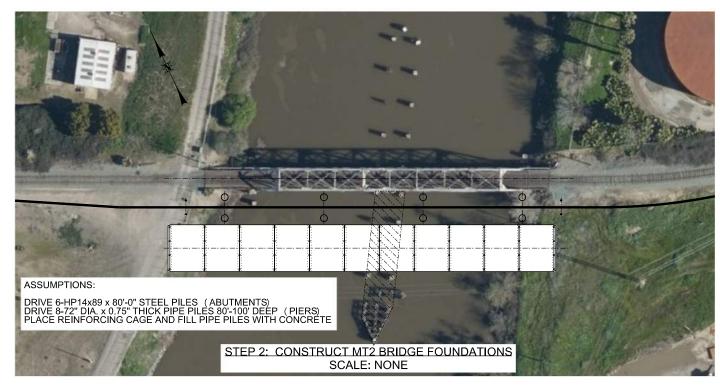

CALL BEFORE YOU DIG

UNDERGROUND
SERVICE ALERT
1-800-227-2600

NOTERNICION CONFINICION

( SHEET 2 OF 3)

DEPARTMENT OF PUBLIC WORKS
CITY OF STOCKTON, CALIFORNIA

LE AS NOTED SHEET NO.
IGNED BY RJB

SHEET NO.
S-02