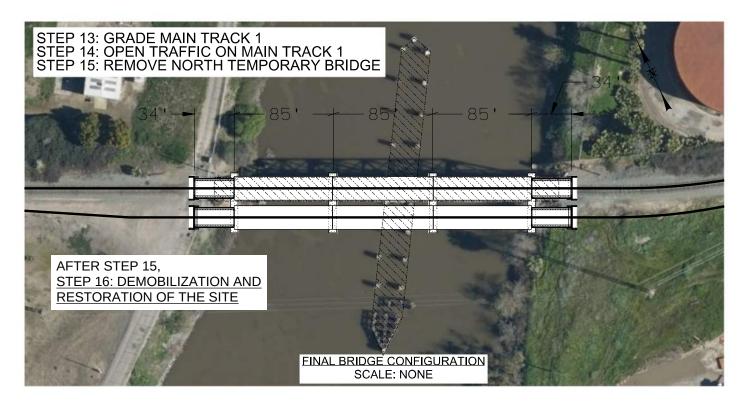

PORT OF STOCKTON SAN JOAQUIN RAIL BRIDGE CONSTRUCTION SEQUENCE

SCALE AS NOTED
DESIGNED BY RJB
DRAWN BY
CHECKED BY
RECORD DWGS.

|  |              | PORT OF STOCKTON<br>SAN JOAQUIN RAIL BRIDGE             |  |  |
|--|--------------|---------------------------------------------------------|--|--|
|  | DATE<br>date | CONSTRUCTION SEQUENCE<br>( SHEET 3 OF 3)                |  |  |
|  |              | DEPARTMENT OF PUBLIC WORKS CITY OF STOCKTON, CALIFORNIA |  |  |

RECORD DWGS.

|         | Revision<br>No. | Description | Date   | Ву | Aprvd.<br>By |
|---------|-----------------|-------------|--------|----|--------------|
| sdatess | е               | e desc      | e date |    | е арр        |
|         | d               | d desc      | d date |    | d app        |
|         | С               | c desc      | c date |    | с арр        |
|         | b               | b desc      | b date |    | b app        |
|         | а               | a desc      | a date |    | a app        |