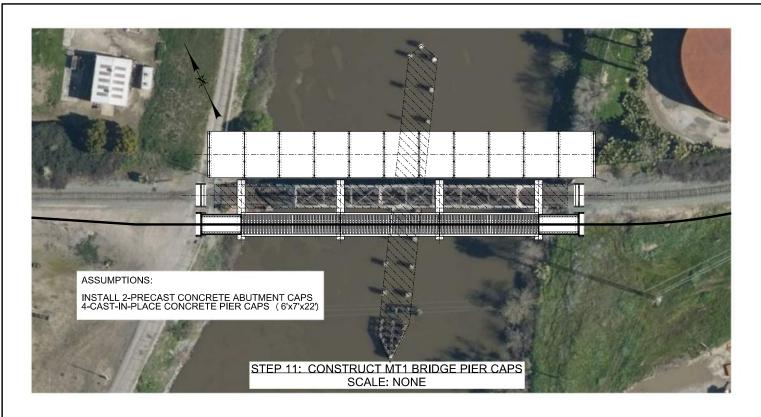

UNDERGROUND SERVICE ALERT 1-800-227-2600 NOT FOR TION

SAN JOAQUIN RAIL BRIDGE
CONSTRUCTION SEQUENCE
(SHEET 1 OF 3)
DEPARTMENT OF PUBLIC WORKS
CITY OF STOCKTON, CALIFORNIA

PORT OF STOCKTON

CITY OF STOCKTON, CALIFORNIA

SCALE AS NOTED
DESIGNED BY RJB

DESIGNED BY RJB
DRAWN BY
CHECKED BY
RECORD DWGS.

SHEET NO.
S-01
OF 24 SHEETS
PROJECT NO.

DATE

date

|          | Rev <b>isi</b> on<br>No. | Description | Date   | Ву | Aprvd.<br>By |
|----------|--------------------------|-------------|--------|----|--------------|
| date\$\$ | е                        | e desc      | e date |    | e app        |
|          | d                        | d desc      | d date |    | d app        |
|          | С                        | c desc      | c date |    | c app        |
|          | b                        | b desc      | b date |    | b app        |
| ö        |                          |             |        |    |              |