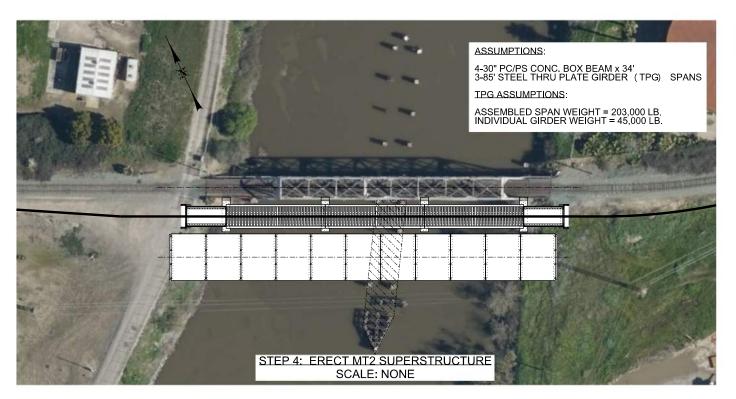

UNDERGROUND SERVICE ALERT 1-800-227-2600 NOT FOR TION

SAN JOAQUIN RAIL BRIDGE
CONSTRUCTION SEQUENCE
(SHEET 1 OF 3)
DEPARTMENT OF PUBLIC WORKS
CITY OF STOCKTON, CALIFORNIA

PORT OF STOCKTON

CITY OF STOCKTON, CALIFORNIA

SCALE AS NOTED
DESIGNED BY RJB

DESIGNED BY RJB
DRAWN BY
CHECKED BY
RECORD DWGS.

SHEET NO.
S-01
OF 24 SHEETS
PROJECT NO.

DATE

date

|          | Rev <b>isi</b> on<br>No. | Description | Date   | Ву | Aprvd.<br>By |
|----------|--------------------------|-------------|--------|----|--------------|
| date\$\$ | е                        | e desc      | e date |    | e app        |
|          | d                        | d desc      | d date |    | d app        |
|          | С                        | c desc      | c date |    | c app        |
|          | b                        | b desc      | b date |    | b app        |
| ö        |                          |             |        |    |              |