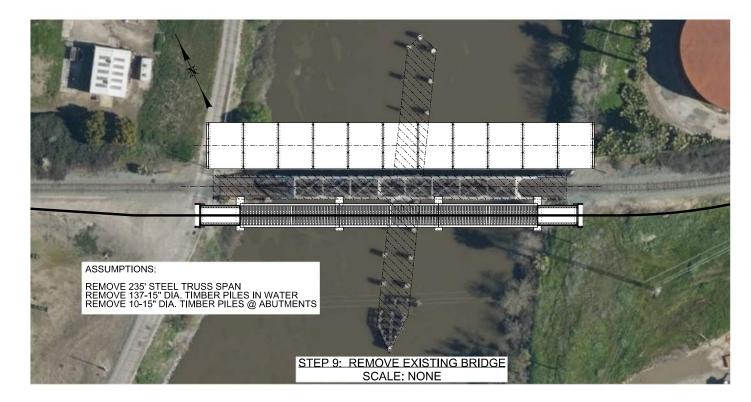

PORT OF STOCKTON SAN JOAQUIN RAIL BRIDGE CONSTRUCTION SEQUENCE

SCALE AS NOTED
DESIGNED BY RJB
DRAWN BY
CHECKED BY
RECORD DWGS.

|  |              | PORT OF STOCKTON<br>SAN JOAQUIN RAIL BRIDGE             |  |  |
|--|--------------|---------------------------------------------------------|--|--|
|  | DATE<br>date | CONSTRUCTION SEQUENCE<br>( SHEET 3 OF 3)                |  |  |
|  |              | DEPARTMENT OF PUBLIC WORKS CITY OF STOCKTON, CALIFORNIA |  |  |

RECORD DWGS.

|         | Revision<br>No. | Description | Date   | Ву | Aprvd.<br>By |
|---------|-----------------|-------------|--------|----|--------------|
| sdatess | е               | e desc      | e date |    | е арр        |
|         | d               | d desc      | d date |    | d app        |
|         | С               | c desc      | c date |    | с арр        |
|         | b               | b desc      | b date |    | b app        |
|         | а               | a desc      | a date |    | a app        |