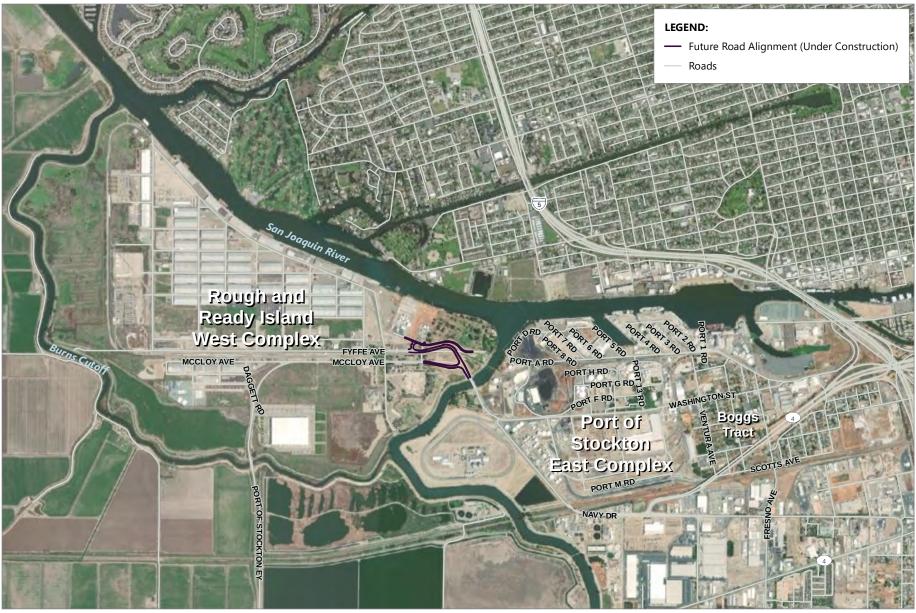

 $Publish\ Date:\ 2021/06/03,\ 3:36\ PM\ |\ User:\ jsfox\\ Filepath:\ \cos\ GIS\ Vobs\ Port\_of\_Stockton\_0377\ Maps\ Rail\_Improvment\ AQ\_RRI\_Existing\ Railroad\ Map.mxd$ 

- Proposed New Rail
- -- Existing Rail Demolished
- Existing Rail