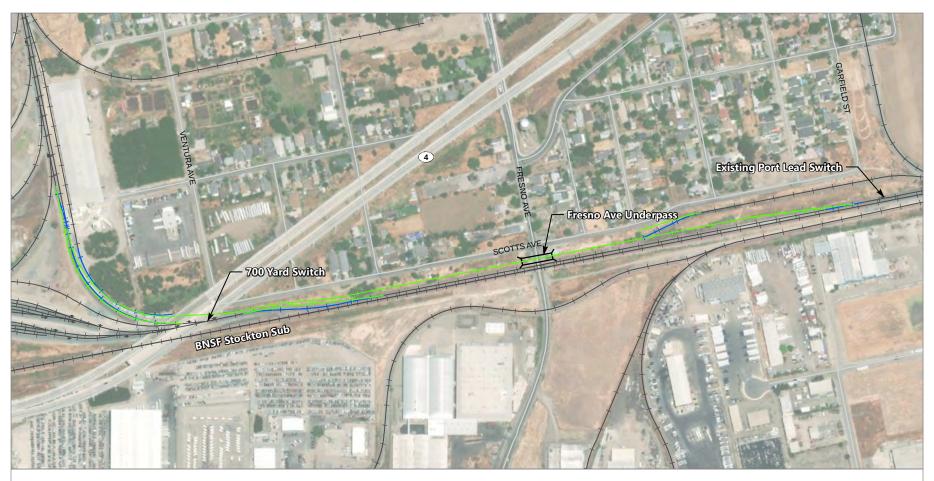

Publish Date: 2021/06/03, 3:50 PM | User: jsfox
Filepath: \\orcas\G(S\)ops\Port of Stockton 0377\Mans\Rail Improve

 $Filepath: \color= Stockton\_0377\color= Stockton\_0$ 

- Proposed New Rail
- -- Existing Rail Demolished
- Existing Rail

 $Publish\ Date:\ 2021/06/03,\ 3:51\ PM\ |\ User:\ jsfox\\ Filepath:\ \cos\ GIS\ \cos\ Port_of\_stockton\_0377\ \Maps\ Rail\_Improvment\ \AQ\_RRI\_Railroad\ \mbox{Improvement}\ \Map.\ \mbox{mxd}$ 

- -- Proposed New Rail
- -- Existing Rail Demolished
- Existing Rail
- Proposed New Bridge Alignment
- Future Road Alignment (Under Construction)