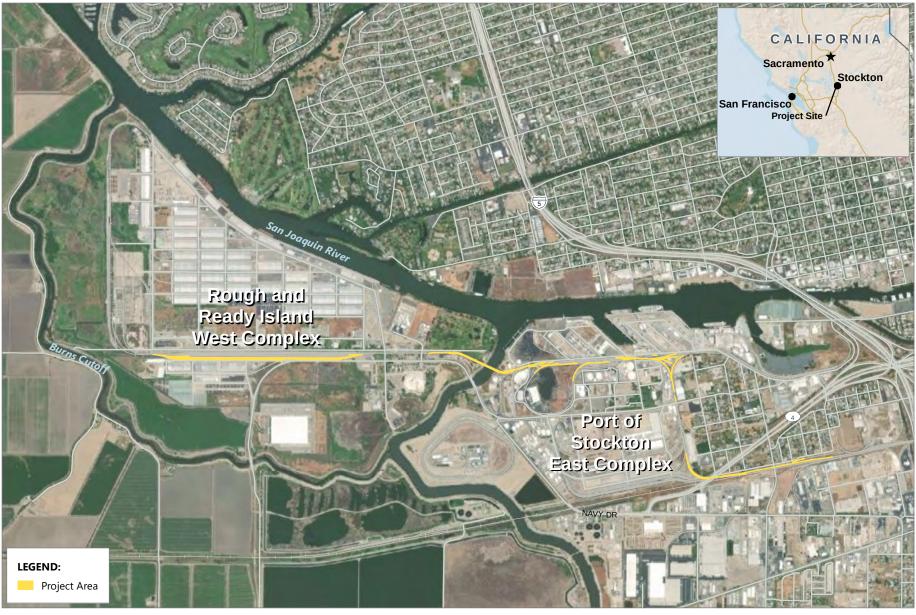

# Appendix A Figures

 $Publish\ Date:\ 2021/06/03,\ 3:30\ PM\ |\ User:\ jsfox\\ Filepath:\ \coss\GIS\ \coss\Port_of\_stockton\_0377\ \Maps\ Rail\_Improvment\ \AQ\_RRI\_SiteAnd\ \Vicinity\ \Map.mxd$ 

 $Publish\ Date:\ 2022/03/09,\ 9:41\ AM\ |\ User:\ jsfox\\ Filepath:\ \cos\ GIS\ Uobs\ Port\_of\_Stockton\_0377\ Maps\ Rail\_Improvment\ AQ\_RRI\_Existing\ Road\ Map.mxd$ 