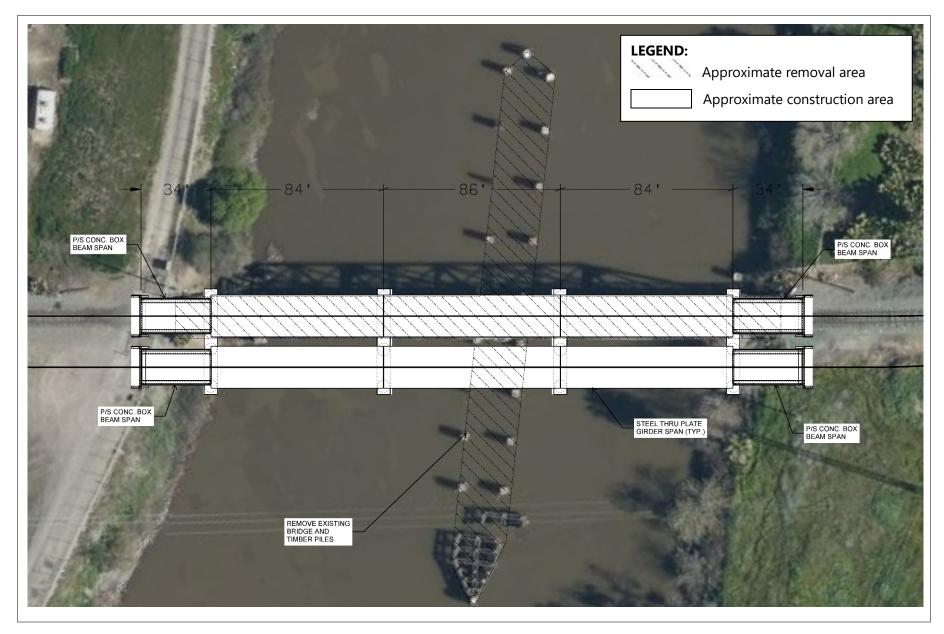

 $Publish\ Date:\ 2021/06/03,\ 3:52\ PM\ |\ User:\ jsfox\\ Filepath:\ \cos\ GIS\ \cos\ Port_of\_stockton_0377\ \Maps\ Rail\_Improvment\ \AQ_RRI_Railroad\ \mbox{Improvement}\ \Map.\ \mbox{mxd}$ 

 $Filepath: N:\PROJECTS\Port\_of\_Stockton\Planning-Permitting\Rail\ Improvements\CEQA\ Document\VSMND\Final\ ISMND\Figure\ 5b\_Bridge\ Replacement.docx$ 