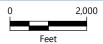

 $Publish\ Date:\ 2021/06/03,\ 3:36\ PM\ |\ User:\ jsfox\\ Filepath:\ \cos\ GIS\ Vobs\ Port\_of\_Stockton\_0377\ Maps\ Rail\_Improvment\ AQ\_RRI\_Existing\ Railroad\ Map.mxd$ 

- Proposed New Rail
- -- Existing Rail Demolished
- Existing Rail