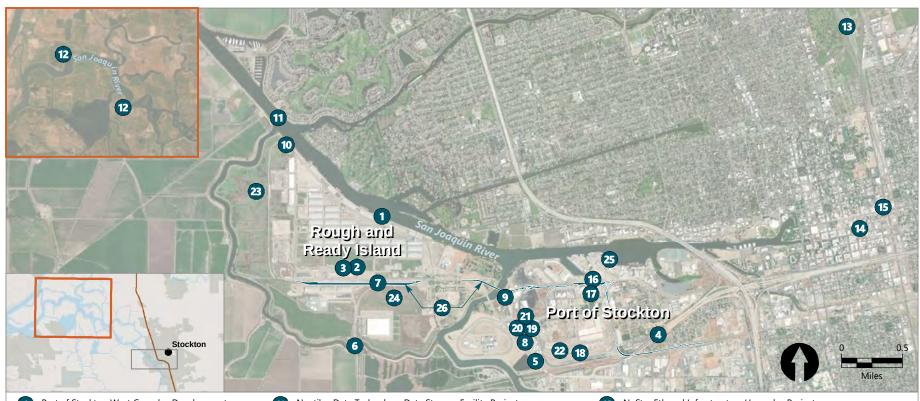

Filepath: \\orcas\GIS\Jobs\Port\_of\_Stockton\_0377\Maps\Rail\_Improvment\AQ\_RRI\_CensusBlockGroups.mxd

- Port of Stockton West Complex Development Plan: Marine Terminal Development Project
- Port of Stockton West Complex Development Plan:
  Commercial and Industrial Park Development Project
- Port of Stockton West Complex Development Project

  Plan: Infrastructure Improvements Project
- 4 State Route 4 Crosstown Freeway Extension Project
- 5 Navy Drive Widening Project
- Daggett Road Grade Separation Project
- McCloy Avenue Extension Project
- 8 Targa Stockton Terminal Project
- SATCO Marine Terminal Project

- Nautilus Data Technology Data Storage Facility Project
- San Francisco Bay to Stockton (John F. Baldwin and Stockton Ship Channels) Navigation Improvement Project
- Twitchell and Mandeville Island Dredge Material Placement Sites Project
- ACE Rail Maintenance Facility Improvements Project
- Open Window Master Development Plan Project
- Miner Avenue Complete Streets Road Plan Project
- Contanda Port Road A Facility Expansion Project
- 77 Contanda Renewable Diesel Bulk Liquid Terminal Development Project
- 18 Eco-Energy Liquid Bulk Receiving Terminal Development Project

- NuStar Ethanol Infrastructure Upgrades Project
- 20 NuStar Domestic Renewable Diesel Project
- NuStar Marine Oil Terminal Engineering and Maintenance Standards (MOTEMS) Development and Vessel Service Project
- CVAG Bulk Whole Cottonseed Transloading Facility Project
- Denmar Natural Soda Ash Terminal Project
- TC NO. CAL. Development Warehousing and Distribution Facility Project
- Lehigh Cement West (formerly Lehigh Southwest)
  Stockton Terminal Project
- Port of Stockton Rail Improvement (proposed Action)

Publish Date: 2022/03/01, 3:38 PM | User: jsfox

Filepath: \\orcas\GIS\Jobs\Port\_of\_Stockton\_0377\Maps\Rail\_Improvment\AQ\_RRI\_Cumulative\_Projects.mxd