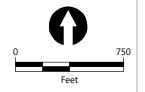

 $Publish\ Date:\ 2021/06/03,\ 3:51\ PM\ |\ User:\ jsfox\\ Filepath:\ \cos\ GIS\ \cos\ Port_of\_stockton\_0377\ \Maps\ Rail\_Improvment\ \AQ\_RRI\_Railroad\ \mbox{Improvement}\ \Map.\ \mbox{mxd}$ 

- -- Proposed New Rail
- -- Existing Rail Demolished
- Existing Rail
- Proposed New Bridge Alignment
- Future Road Alignment (Under Construction)

 $Publish\ Date:\ 2021/06/03,\ 3:52\ PM\ |\ User:\ jsfox\\ Filepath:\ \cos\ GIS\ \cos\ Port_of\_stockton_0377\ \Maps\ Rail\_Improvment\ \AQ_RRI_Railroad\ \mbox{Improvement}\ \Map.\ \mbox{mxd}$ 

 $Filepath: N:\PROJECTS\Port\_of\_Stockton\Planning-Permitting\Rail\ Improvements\CEQA\ Document\VSMND\Final\ ISMND\Figure\ 5b\_Bridge\ Replacement.docx$ 