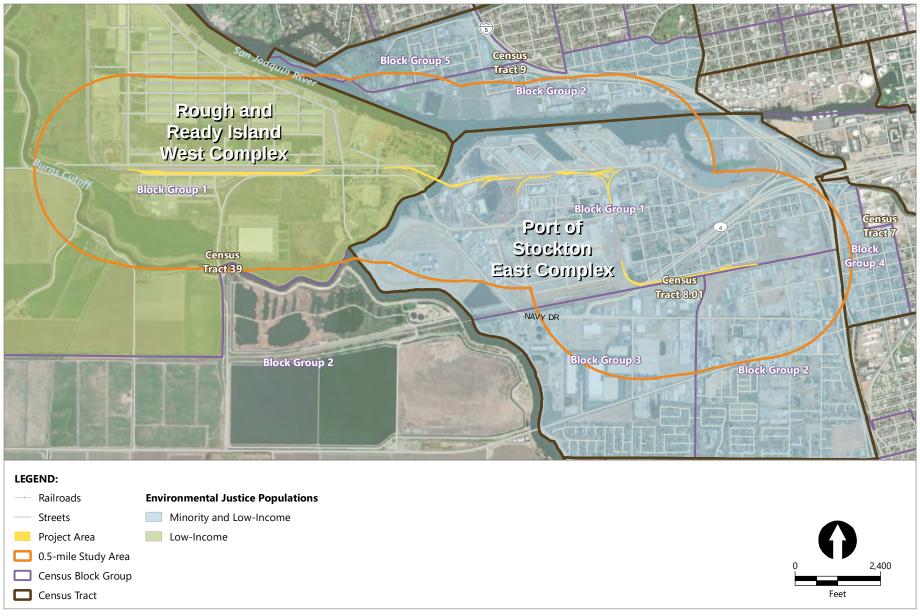

Filepath: \\orcas\GIS\Jobs\Port\_of\_Stockton\_0377\Maps\Rail\_Improvment\AQ\_RRI\_CensusBlockGroups.mxd

- Port of Stockton West Complex Development Plan: Marine Terminal Development Project
- Port of Stockton West Complex Development Plan:
  Commercial and Industrial Park Development Project
- Port of Stockton West Complex Development Project