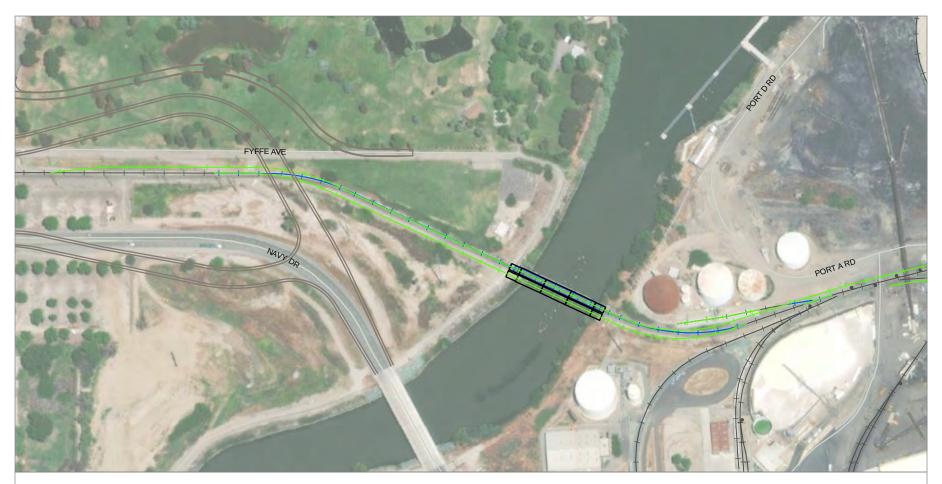

 $Publish\ Date:\ 2021/06/03,\ 3:51\ PM\ |\ User:\ jsfox\\ Filepath:\ \cos\ GIS\ \cos\ Port_of\_stockton\_0377\ \Maps\ Rail\_Improvment\ \AQ\_RRI\_Railroad\ \mbox{Improvement}\ \Map.\ \mbox{mxd}$ 

- -- Proposed New Rail
- -- Existing Rail Demolished
- Existing Rail
- Proposed New Bridge Alignment
- Future Road Alignment (Under Construction)