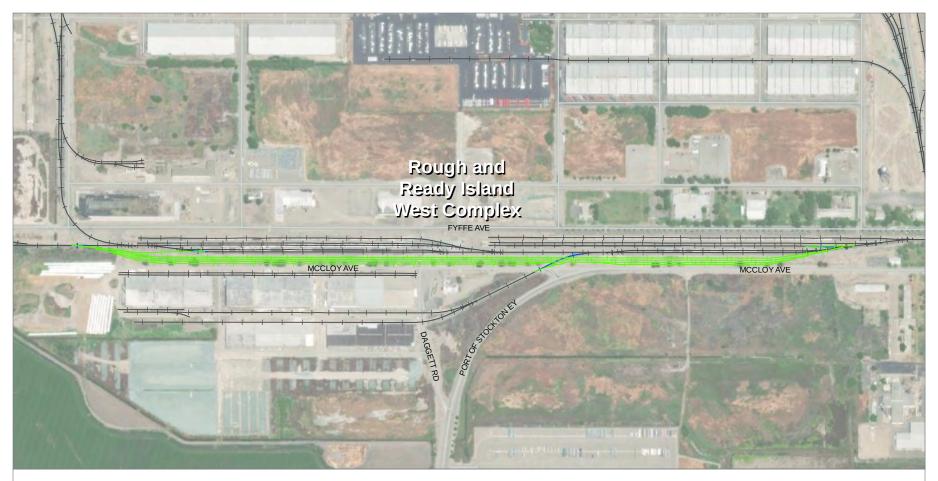

Publish Date: 2021/06/03, 3:50 PM | User: jsfox
Filepath: \\orcas\G(S\)ops\Port of Stockton 0377\Mans\Rail Improve

 $Filepath: \color= Stockton\_0377\color= Stockton\_0$ 

- Proposed New Rail
- -- Existing Rail Demolished
- Existing Rail

 $Publish\ Date:\ 2021/06/03,\ 3:51\ PM\ |\ User:\ jsfox\\ Filepath:\ \cos\ GIS\ \cos\ Port_of\_stockton\_0377\ \Maps\ Rail\_Improvment\ \AQ\_RRI\_Railroad\ \mbox{Improvement}\ \Map.\ \mbox{mxd}$ 

- -- Proposed New Rail
- -- Existing Rail Demolished
- Existing Rail
- Proposed New Bridge Alignment
- Future Road Alignment (Under Construction)