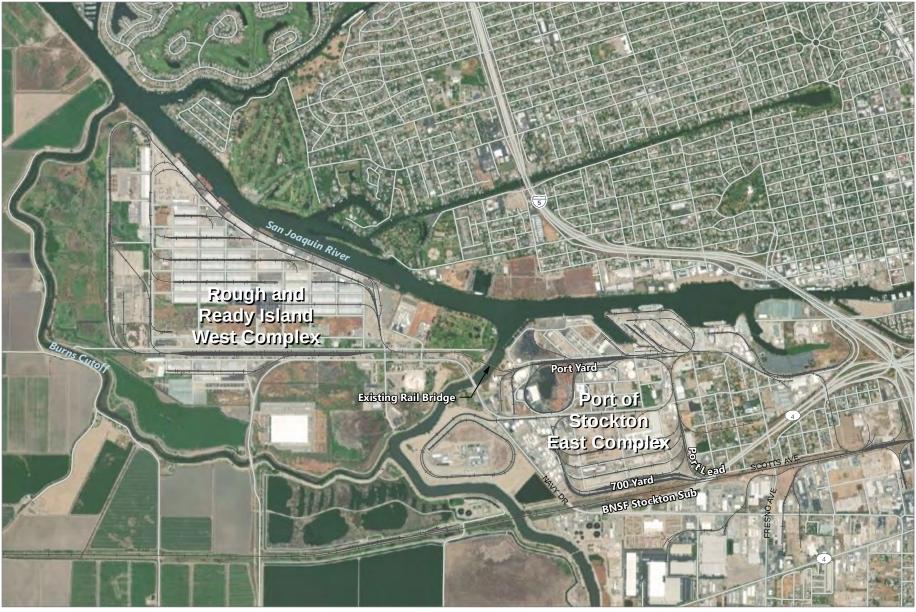

Publish Date: 2021/06/03, 3:50 PM | User: jsfox
Filepath: \\orcas\G(S\)ops\Port of Stockton 0377\Mans\Rail Improve

 $Filepath: \color= Stockton\_0377\color= Stockton\_0$ 

- Proposed New Rail
- -- Existing Rail Demolished
- Existing Rail