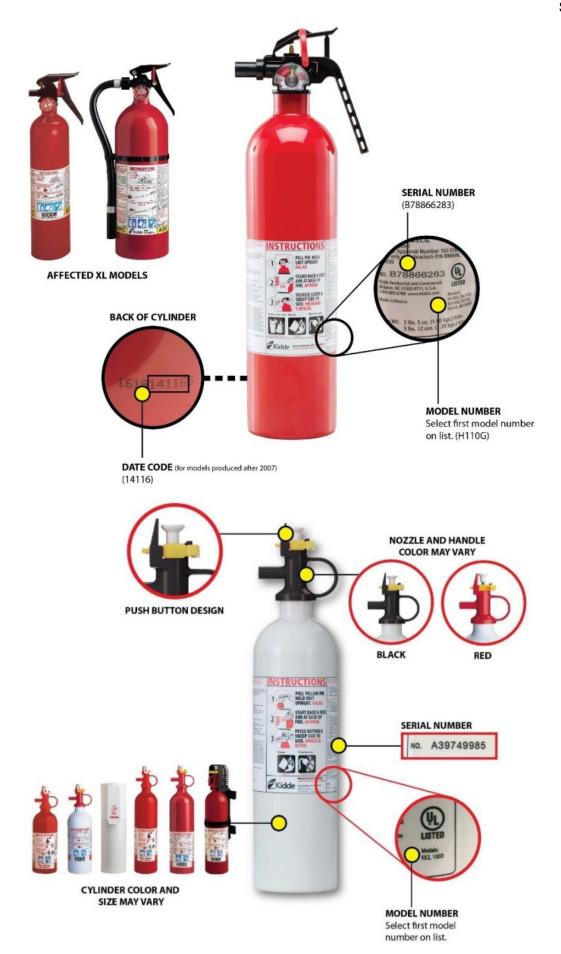

### <u>Plastic Handle Fire Extinguishers</u> <u>Push-Button Fire Extinguishers</u>

If you believe that you may have an affected model before continuing, from the Fire Extinguisher ID Guide to locate and collect your Model Number, Serial Number, and Date Code (if applicable). The Date Code is a 10-digit number printed on the side of your fire extinguisher, near the bottom. Digits five through nine represent the day and year of manufacture, and these five numbers are what you will need to proceed. When you are ready to proceed, select your unit. Note: If you have a push button model used on a personal watercraft such as a JET SKI®, be sure to select the personal watercraft option.

### <u>Plastic Handle</u> <u>Push Button</u> <u>Push Button Watercraft</u>

Please note the images on the following page for extinguisher identification guidance.